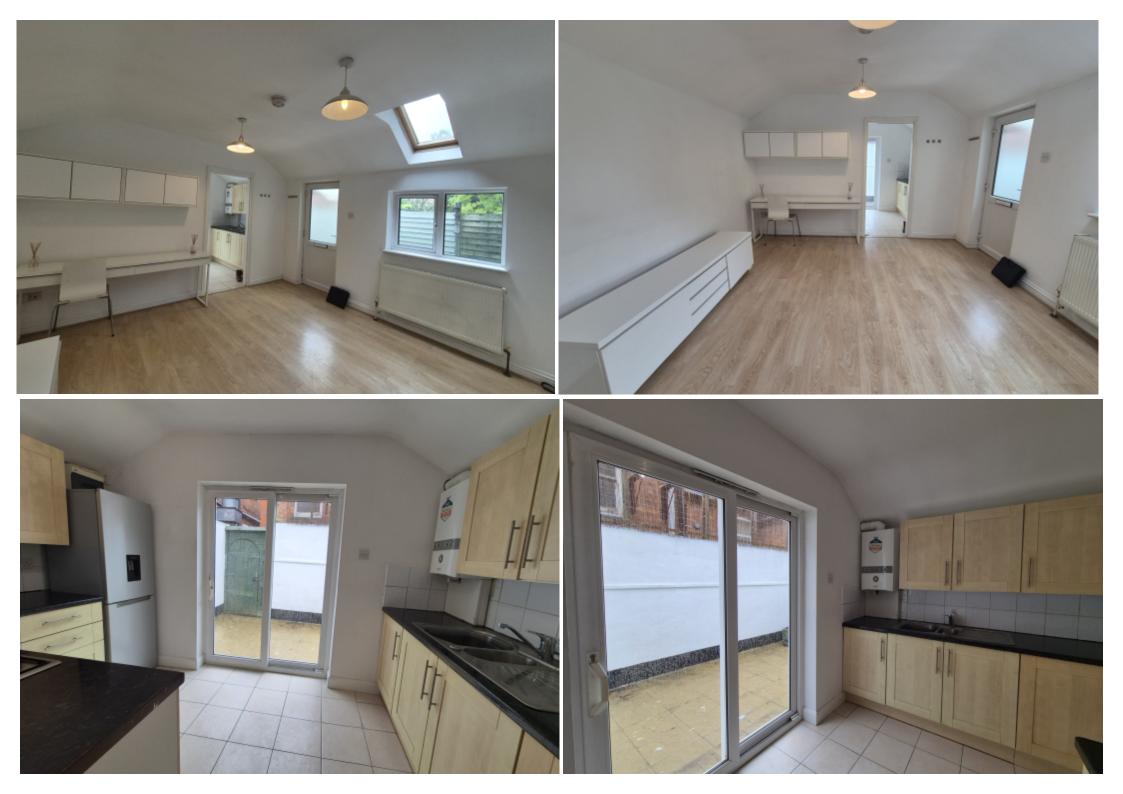

## Step Inside

LARGE LIVING/DINING ROOM

MODERN KITCHEN

LARGE DOUBLE BEROOM WITH FITTED WARDROBES

LARGE PRIVATE PATIO SURROUNDING THE PROPERTY

COUNCIL TAX BAND C

Telephone: 01727 761 816

www.attewellhardwickeandleahy.co.uk