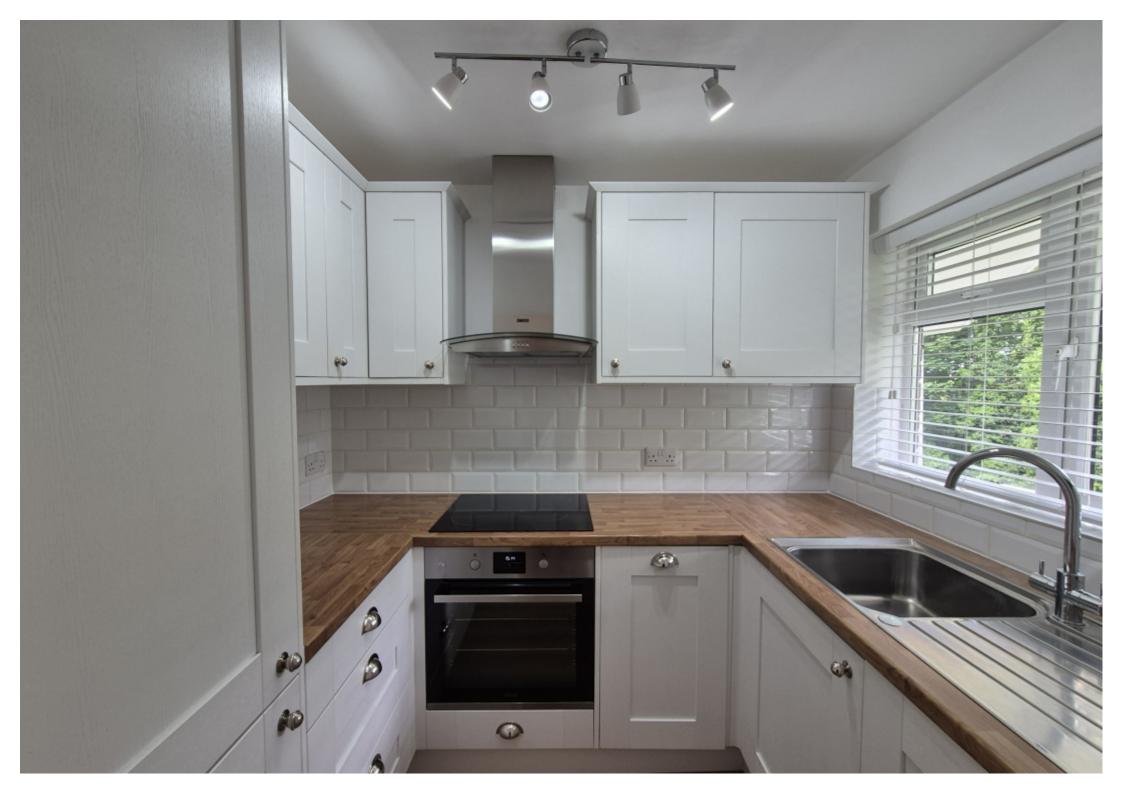

ENTRANCE HALL

Wood effect laminate flooring, radiator. Large Storage Cupboard.

KITCHEN 6' x 7'1"

Shaker style fitted kitchen with an array of wall and base units, complimentary worksurfaces, sink and drainer, tiled splashback, electric hob, oven and extractor hood, large built-in fridge/freezer, slimline dishwasher, and built-in washing machine. Wood effect laminate flooring. Window to front. Combination Boiler.