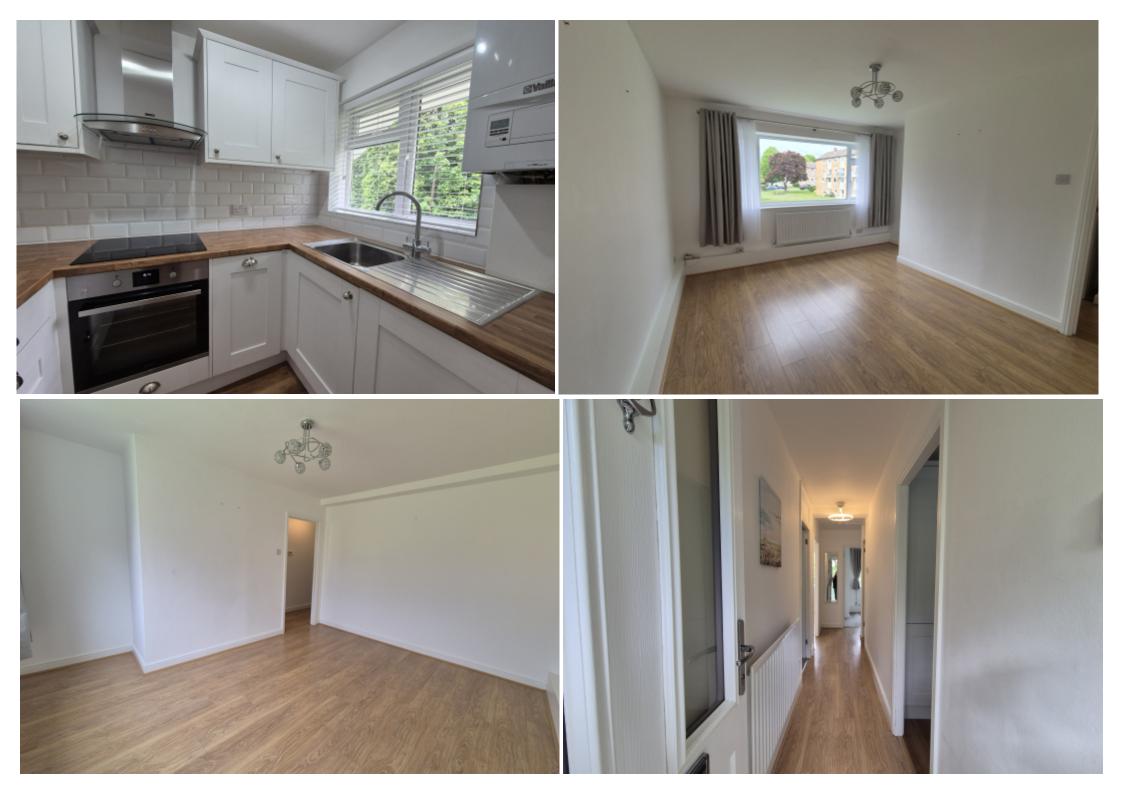

ENTRANCE HALL

Wood effect laminate flooring, radiator. Large Storage Cupboard.

KITCHEN 6' x 7'1"

Shaker style fitted kitchen with an array of wall and base units, complimentary worksurfaces, sink and drainer, tiled splashback, electric hob, oven and extractor hood, large built-in fridge/freezer, slimline dishwasher, and built-in washing machine. Wood effect laminate flooring. Window to front. Combination Boiler.

LOUNGE/DINER 13' X 12' max

Window to the rear, wood effect laminate flooring, radiator.

BEDROOM ONE 11' x 10' max

Window to the front, radiator, grey carpet, range of mirror fronted wardrobes.

BEDROOM TWO 9' x 7'7" max

Window to the front, radiator, grey carpet.