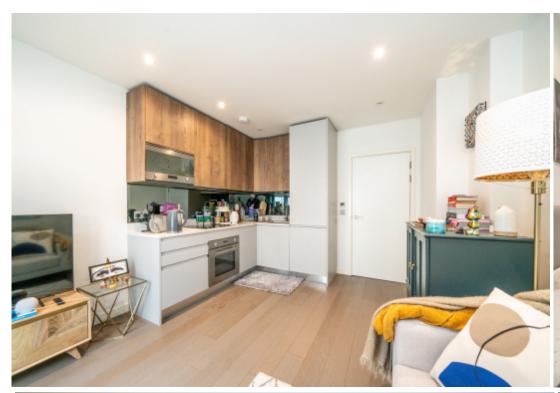

## **Key Features**

- Entrance Hall
- Open Plan Living Room and Kitchen
- Bedroom

- Bathroom
- Large Balcony
- 1 x Underground Parking Space

Modern Decor

### **Main Particulars**

A beautifully presented one bedroom apartment located in this modern block. The property comprises of an open plan living room kitchen, a good sized bedroom with fitted wardrobes, bathroom and an excellent sized balcony. Further benefits include gated underground parking.