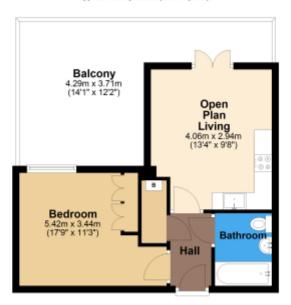

#### Floor Plan

Approx. 40.8 sq. metres (439.7 sq. feet)

Total area: approx. 40.8 sq. metres (439.7 sq. feet)

The Floor Plan is not to Scale and measurements and areas shown are approximate and therefore should be used for illustrative purposes only. The plan has been prepared with due diligence and whilst we have confidence in the information produced it should not be relied upon. Maximum lengths and widths are represented on the plan. If there are any aspects of particular impriance, you should carry out or commission your own inspection of the property. Copyright c SKMSTUDIO

Plan produced using PlanUp.

This floorplan is for illustrative purposes only and the location of doors, windows and other items are approximate.

Agents notes: All measurements are approximate and for general guidance only and whilst every attempt has been made to ensure accuracy, they must not be relied on. The fixtures, fittings and appliances referred to have not been tested and therefore no guarantee can be given that they are in working order. Internal photographs are reproduced for general information and it must not be inferred that any item shown is included with the property. Copyright ©