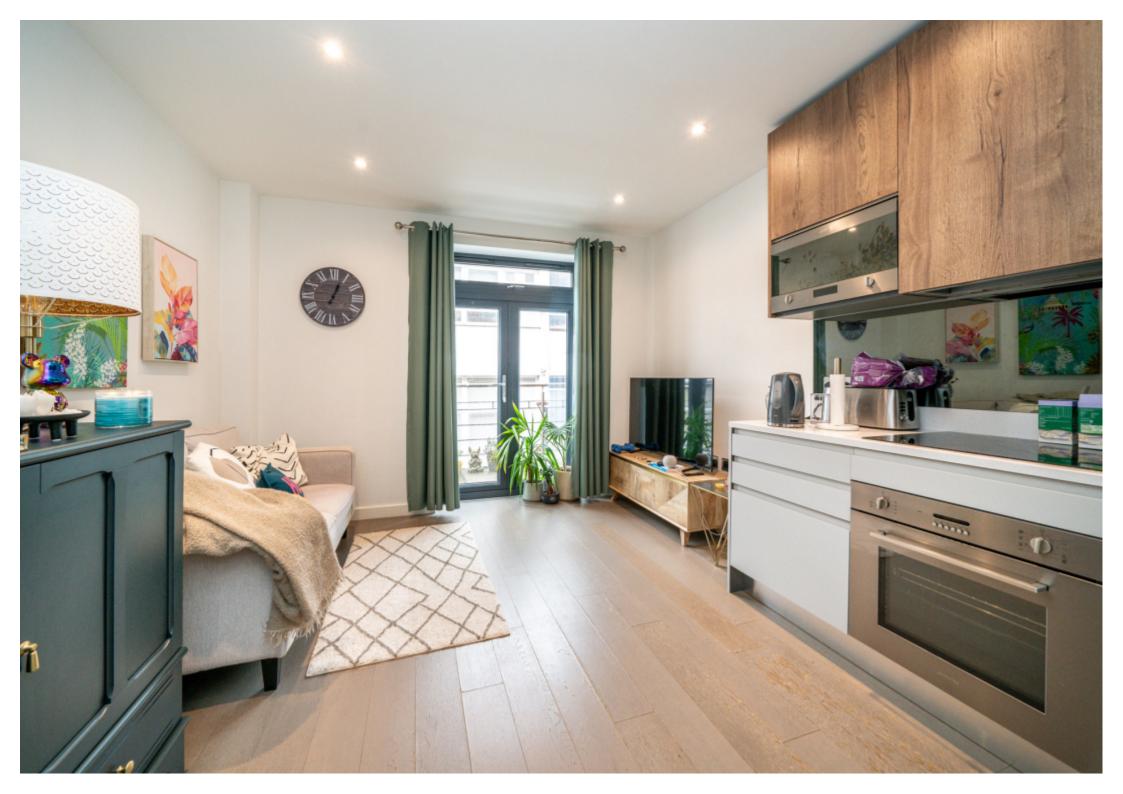

## **Key Features**

- Entrance Hall
- Open Plan Living Room and Kitchen
- Bedroom

- Bathroom
- Large Balcony
- 1 x Underground Parking Space

Modern Decor

### **Main Particulars**

A beautifully presented one bedroom apartment located in this modern block. The property comprises of an open plan living room kitchen, a good sized bedroom with fitted wardrobes, bathroom and an excellent sized balcony. Further benefits include gated underground parking.