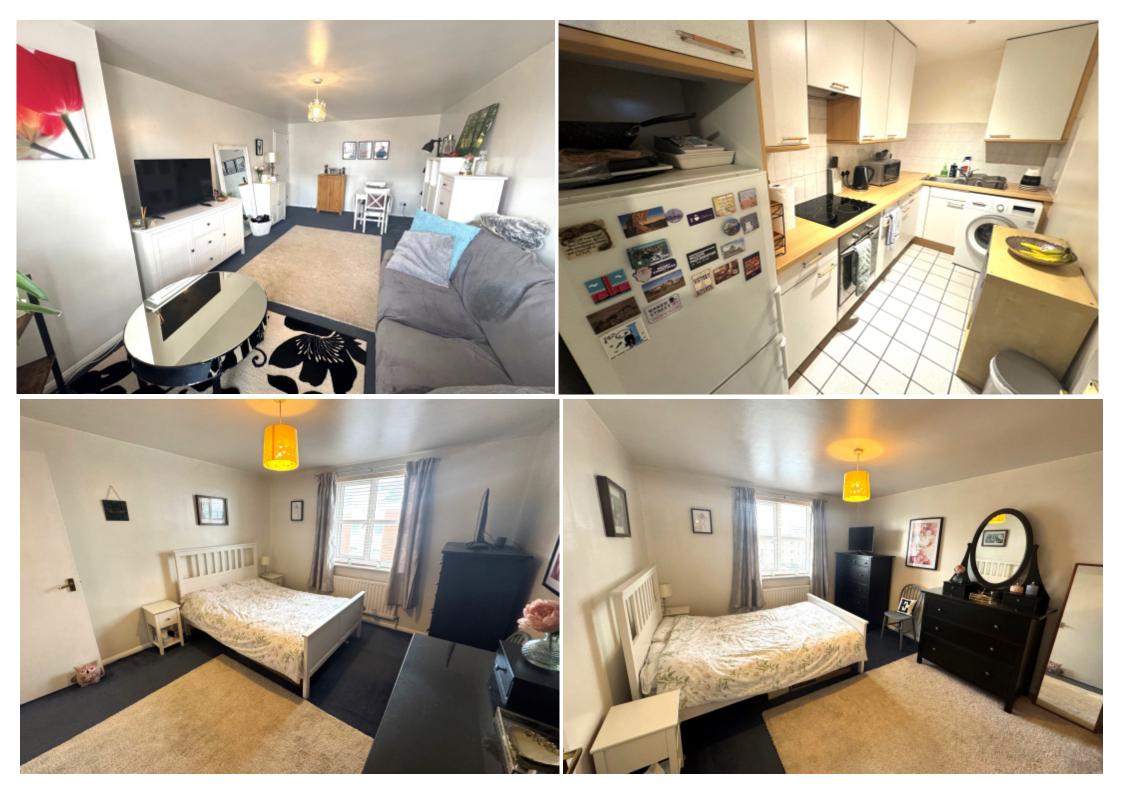

## **Key Features**

- Large Living Room
- Separate Kitchen

- Lovely Double Bedroomwith Fitted Wardrobes
- Bathroom with Shower over Bath

- Allocated Parking Space
- Walking to City Station

### **Main Particulars**

A very spacious one bedroom apartment in this popular development, with allocated parking. The property can be reached by lift or stairs and is on the second floor of this block within close proximity to City Station and the Town Centre. The living room is bright and sunny and of a very good size with the kitchen next door offering a good range of units and appliances. The bedroom is a large double with a good range of built in wardrobes. The white bathroom suite has a bath with a shower over. There is an entrance hall with a storage cupboard for coats/shoes. AVAILABLE 29TH APRIL. UNFURNISHED.