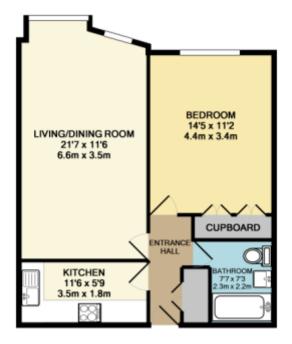

TOTAL APPROX. FLOOR AREA 53.5 SQ.M. (576 SQ.FT.) Whist every attempt has been made to ensure the accuracy of the floor plan contained here, measurements of doors, windows, rooms and any other items are approximate and no responsibility is taken for any error, omission, or mis-statement. This plan is for illustrative purposes only and should be used as such by any prospective purchaser. The services, systems and appliances shown have not been tested and no guarantee as to their operability or efficiency can be given Made with Mattopix 62009

This floorplan is for illustrative purposes only and the location of doors, windows and other items are approximate.

Telephone: 01727 761 816

www.attewellhardwickeandleahy.co.uk