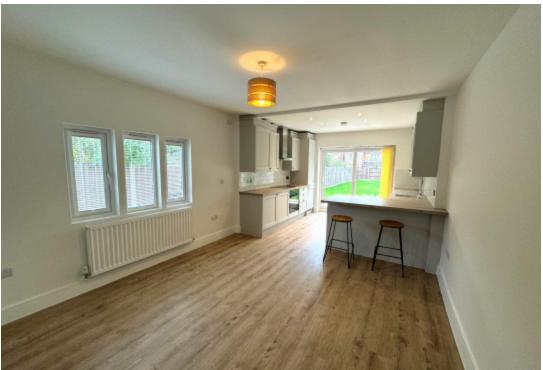

## **Key Features**

- Entrance Hall
- Open PlanKitchen/Living/Dining Room
- Utility Room

- Three Bedrooms
- Family Bathroom
- Rear Garden

Detached Garage

## **Main Particulars**

A newly refurbished, three bedroom detached bungalow, located on a quiet road in the village of Park Street. The property is beautifully presented throughout and briefly comprises of a lovely open plan kitchen/living/dining room, utility room with fitted appliances, three bedrooms and family bathroom. Externally there is good size rear garden with a patio, a generous front garden and a detached garage.