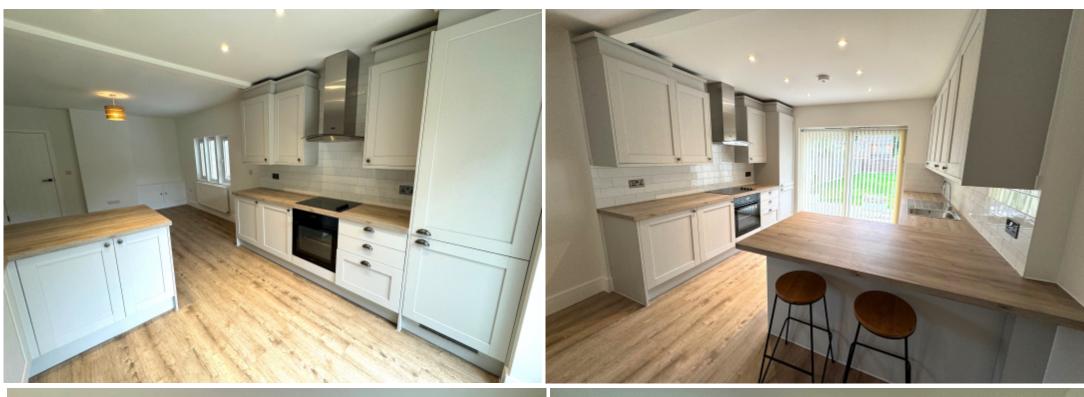

## **Key Features**

- Entrance Hall
- Open PlanKitchen/Living/Dining Room
- Utility Room

- Three Bedrooms
- Family Bathroom
- Rear Garden

Detached Garage

## **Main Particulars**

A newly refurbished, three bedroom detached bungalow, located on a quiet road in the village of Park Street. The property is beautifully presented throughout and briefly comprises of a lovely open plan kitchen/living/dining room, utility room with fitted appliances, three bedrooms and family bathroom. Externally there is good size rear garden with a patio, a generous front garden and a detached garage.