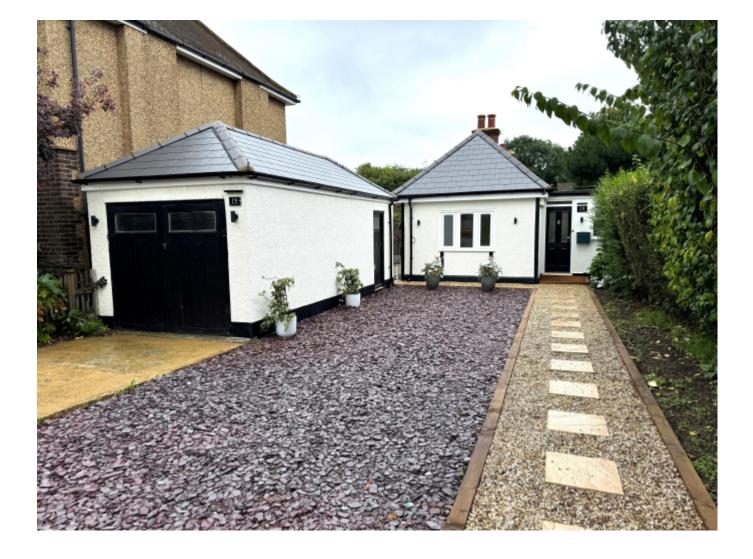

## **Key Features**

- Entrance Hall
- Open PlanKitchen/Living/Dining Room
- Utility Room

- Three Bedrooms
- Family Bathroom
- Rear Garden

Detached Garage

## **Property Description**

A newly refurbished, three bedroom detached bungalow, with garage and off street parking, located on a quiet road in the village of Park Street with excellent local schools and good road links to M25, M1 & A1 and Park Street station. Unfurnished. Available Now.

## **Main Particulars**

A newly refurbished, three bedroom detached bungalow, located on a quiet road in the village of Park Street. The property is beautifully presented throughout and briefly comprises of a lovely open plan kitchen/living/dining room, utility room with fitted appliances, three bedrooms and family bathroom. Externally there is good size rear garden with a patio, a generous front garden and a detached garage.