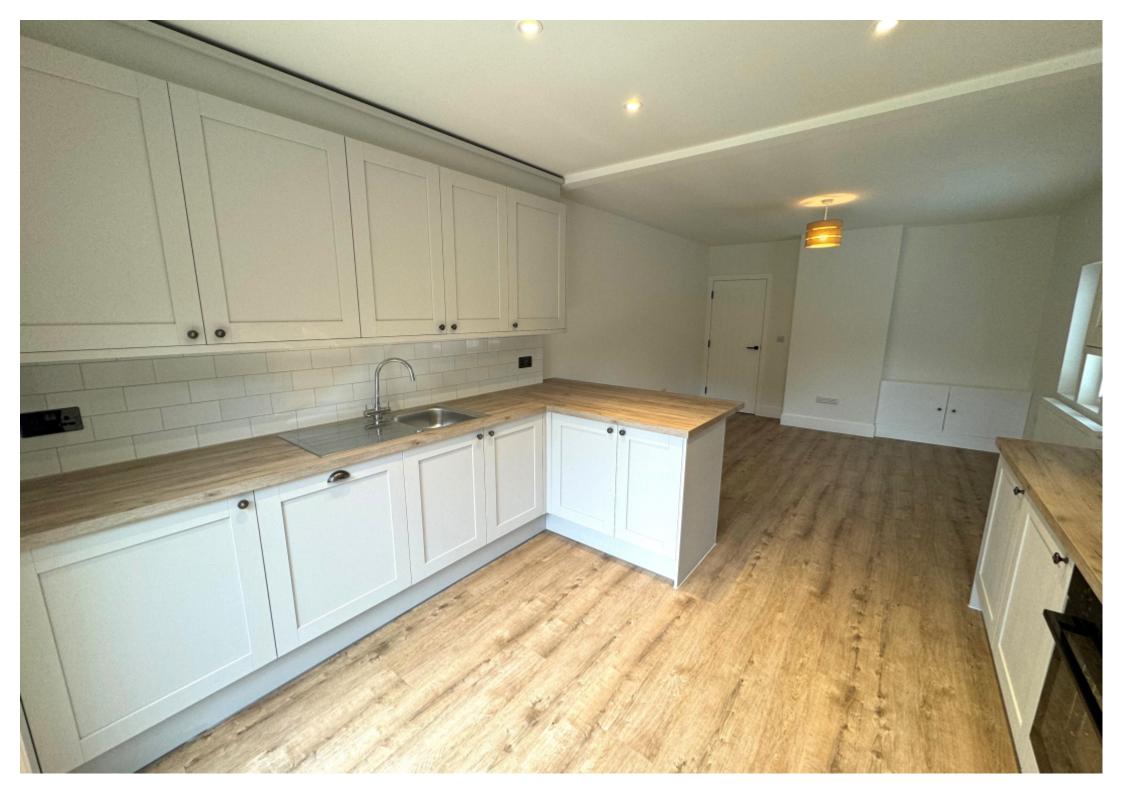

## **Key Features**

- Entrance Hall
- Open PlanKitchen/Living/Dining Room
- Utility Room

- Three Bedrooms
- Family Bathroom
- Rear Garden

Detached Garage

## **Main Particulars**

A newly refurbished, three bedroom detached bungalow, located on a quiet road in the village of Park Street. The property is beautifully presented throughout and briefly comprises of a lovely open plan kitchen/living/dining room, utility room with fitted appliances, three bedrooms and family bathroom. Externally there is good size rear garden with a patio, a generous front garden and a detached garage.