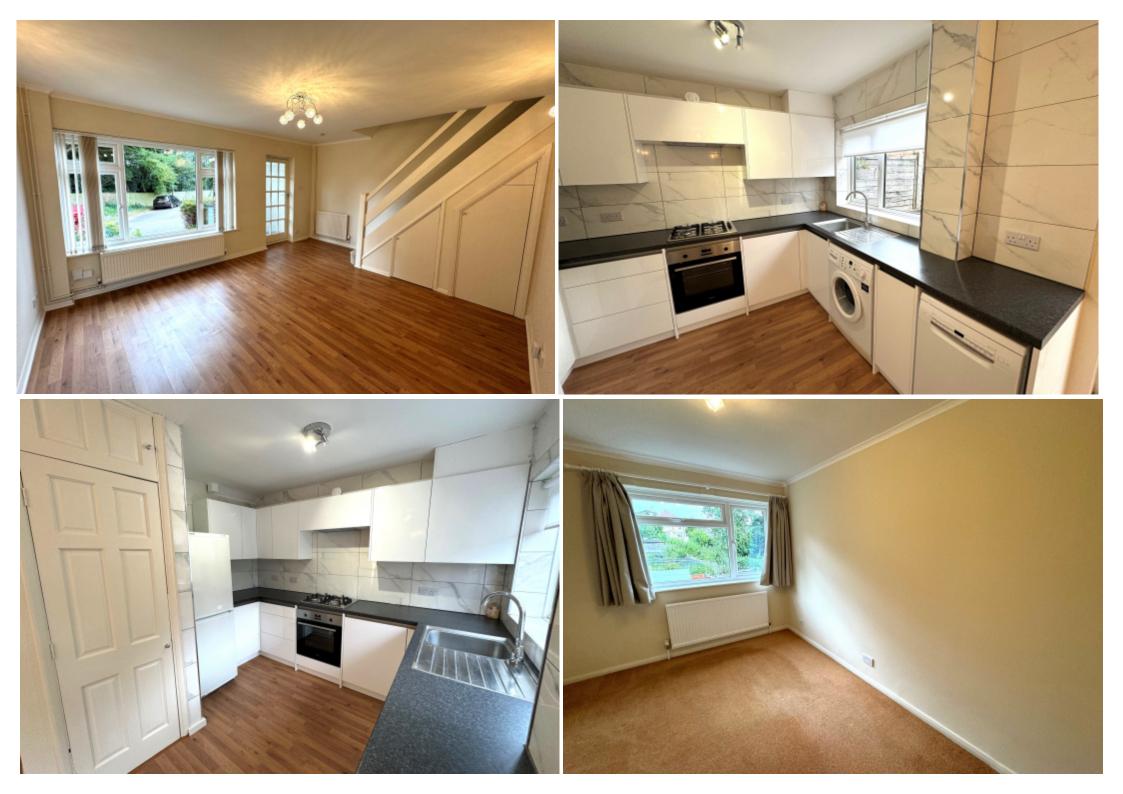

## Step Inside

## **Key Features**

- Entrance Porch
- Open Plan Living Room/Dining Area

- Kitchen
- Three Bedrooms

- Bathroom
- Front and Rear Gardens

### **Main Particulars**

A newly refurbished three bedroom family home benefiting from a substantial living/dining room with French doors to a pretty rear garden. Set in a peaceful Close, the property is in an ideal catchment area for St Albans Girls School (STAGS) and Townsend senior schools together with several good infant/junior schools only a short stroll away. The Thameslink Station is approximately one-and-a-half miles away. AVAILABLE NOW. UNFURNISHED.