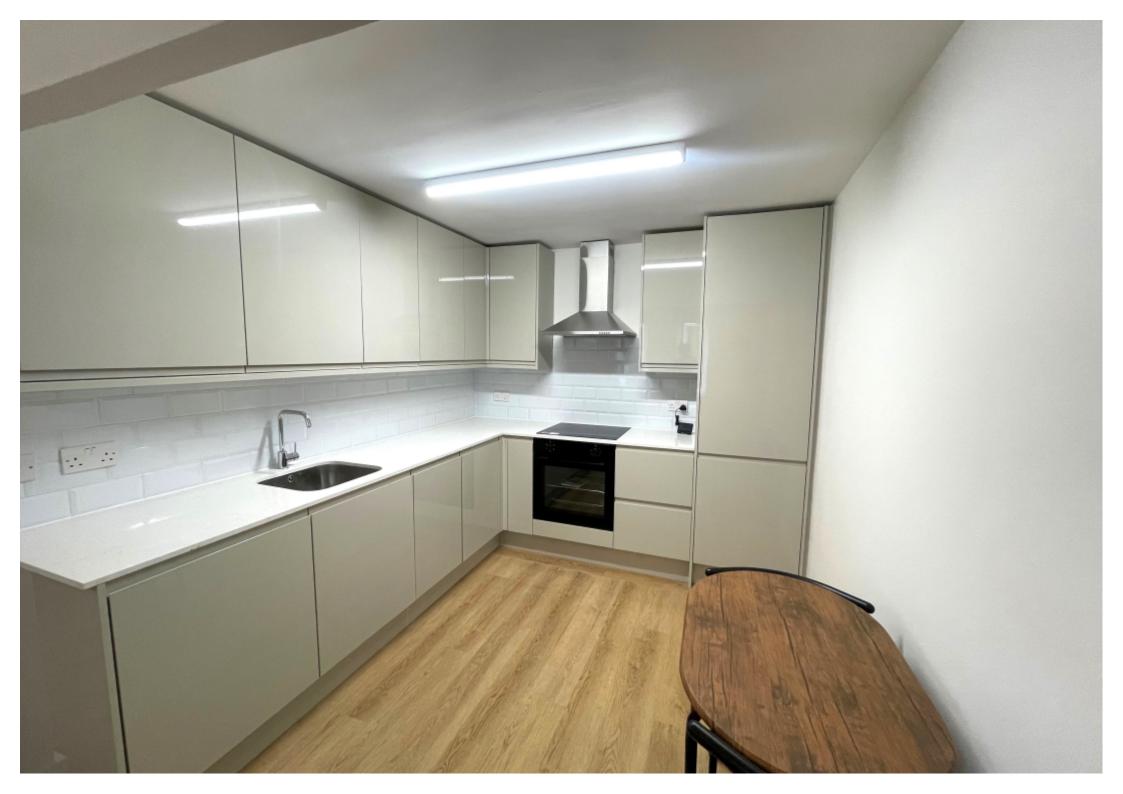

## **Key Features**

- Entrance Hall
- Living Room
- Beautifully Fitted Kitchen

- Bedroom with Built in Wardrobes
- Bathroom
- Allocated Car ParkingSpace

- Pretty Communal Grounds
- Newly Refurbished

## **Main Particulars**

A beautifully presented one bedroom, ground floor apartment that has been newly refurbished throughout. The property briefly comprises of an entrance hall, living room, modern fitted kitchen to include all appliances, bedroom with fitted wardrobes and a bathroom. Externally there is one allocated parking space and pretty communal grounds. Christchurch Close is located in peaceful, secluded location, whilst being positioned within a few minutes walk of the City Centre. FURNISHED. AVAILABLE NOW.