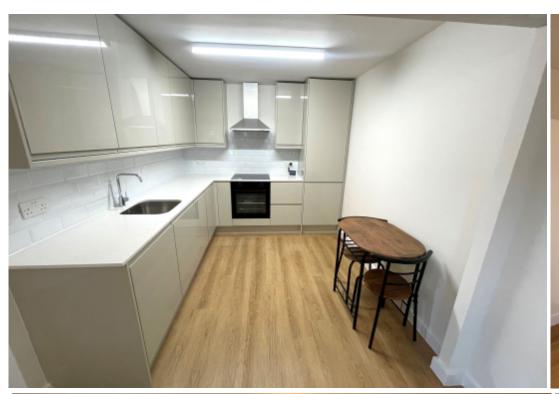

## **Key Features**

- Entrance Hall
- Living Room
- Beautifully Fitted Kitchen

- Bedroom with Built in Wardrobes
- Bathroom
- Allocated Car ParkingSpace

- Pretty Communal Grounds
- Newly Refurbished

## **Main Particulars**

A beautifully presented one bedroom, ground floor apartment that has been newly refurbished throughout. The property briefly comprises of an entrance hall, living room, modern fitted kitchen to include all appliances, bedroom with fitted wardrobes and a bathroom. Externally there is one allocated parking space and pretty communal grounds. Christchurch Close is located in peaceful, secluded location, whilst being positioned within a few minutes walk of the City Centre. FURNISHED. AVAILABLE NOW.