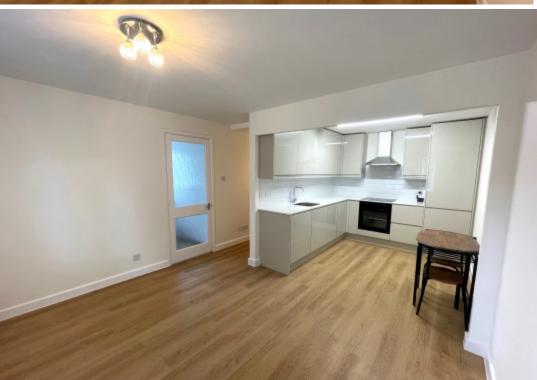

## **Key Features**

- Entrance Hall
- Living Room
- Beautifully Fitted Kitchen

- Bedroom with Built in Wardrobes
- Bathroom
- Allocated Car ParkingSpace

- Pretty Communal Grounds
- Newly Refurbished

## **Main Particulars**

A beautifully presented one bedroom, ground floor apartment that has been newly refurbished throughout. The property briefly comprises of an entrance hall, living room, modern fitted kitchen to include all appliances, bedroom with fitted wardrobes and a bathroom. Externally there is one allocated parking space and pretty communal grounds. Christchurch Close is located in peaceful, secluded location, whilst being positioned within a few minutes walk of the City Centre. FURNISHED. AVAILABLE NOW.