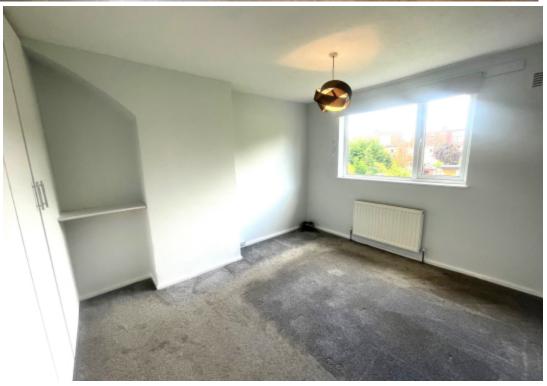

Living Room - 14'3" x 9'9" max.

Kitchen/Diner - 16'8" x 11'8" max.

Bedroom One - 12'0" x 10'2" max.

Bedroom Two - 11'8" x 10'2" max

Bedroom Three - 9'5" x 5'9" max.

Telephone: 01727 761 816