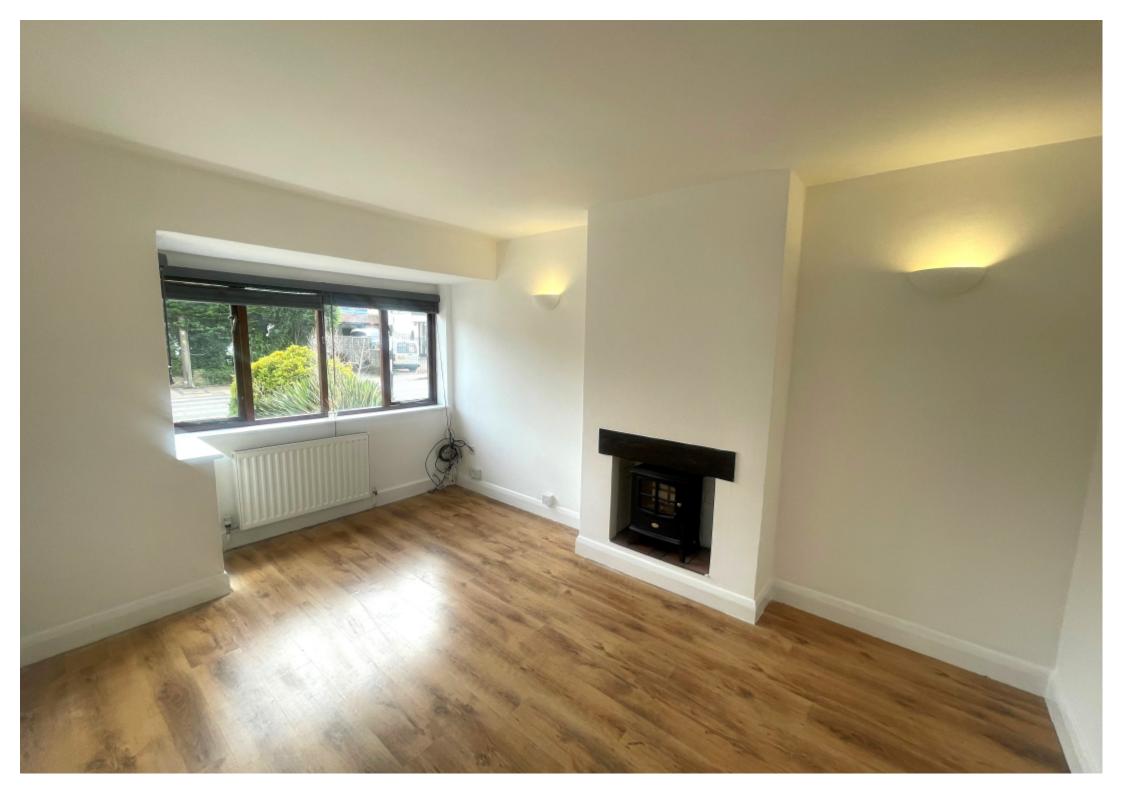

## **Step Inside**

Living Room - 14'3" x 9'9" max.

Kitchen/Diner - 16'8" x 11'8" max.

Bedroom One - 12'0" x 10'2" max.

Bedroom Two - 11'8" x 10'2" max

Bedroom Three - 9'5" x 5'9" max.

Telephone: 01727 761 816