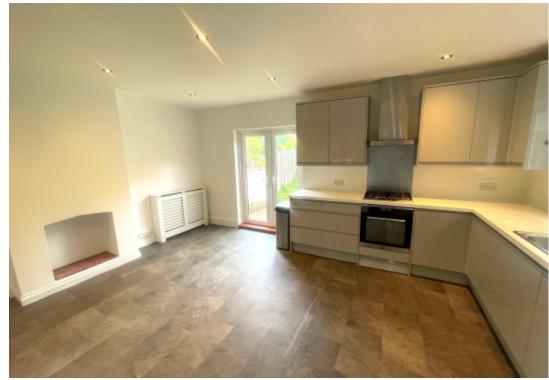

## **Main Particulars**

SIX MONTH TENANCY ONLY. A good size three bedroom house situated on the eastern side of St. Albans approximately two and a half miles from the City Centre. Close by are good local amenities as well as excellent schools, including Beaumont and Oakwood, and road links for the A1M, M1 and M25. The property is in good order and briefly comprises of a living room, excellent size kitchen/diner, three bedrooms and family bathroom. Externally this is a good size rear garden with a brick store and an outside room. UNFURNISHED. AVAILABLE NOW.

Living Room - 14'3" x 9'9" max.

Kitchen/Diner - 16'8" x 11'8" max.

Bedroom One - 12'0" x 10'2" max.

Bedroom Two - 11'8" x 10'2" max

Bedroom Three - 9'5" x 5'9" max.

Telephone: 01727 761 816