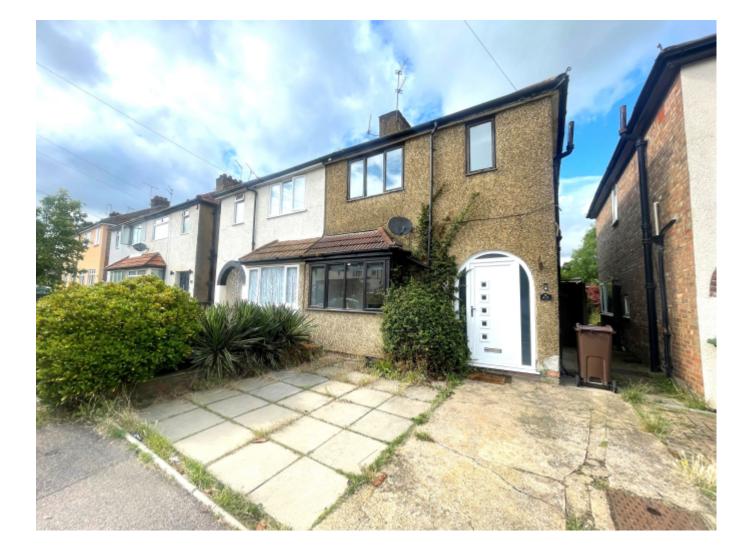

£1,800 PCM

Hatfield Road, St. Albans AL4 0XP

Semi-Detached House | 3 Bedrooms

## **Main Particulars**

SIX MONTH TENANCY ONLY. A good size three bedroom house situated on the eastern side of St. Albans approximately two and a half miles from the City Centre. Close by are good local amenities as well as excellent schools, including Beaumont and Oakwood, and road links for the A1M, M1 and M25. The property is in good order and briefly comprises of a living room, excellent size kitchen/diner, three bedrooms and family bathroom. Externally this is a good size rear garden with a brick store and an outside room. UNFURNISHED. AVAILABLE NOW.