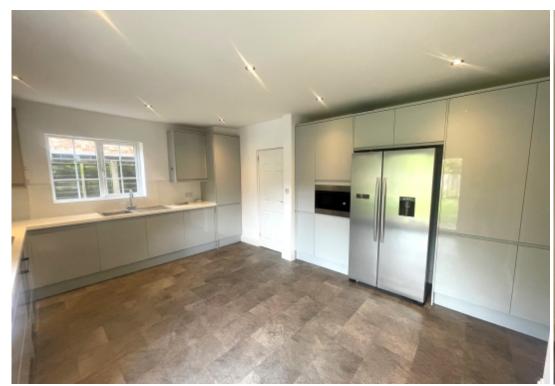

## **Step Inside**

Living Room - 14'3" x 9'9" max.

Kitchen/Diner - 16'8" x 11'8" max.

Bedroom One - 12'0" x 10'2" max.

Bedroom Two - 11'8" x 10'2" max

Bedroom Three - 9'5" x 5'9" max.

Telephone: 01727 761 816