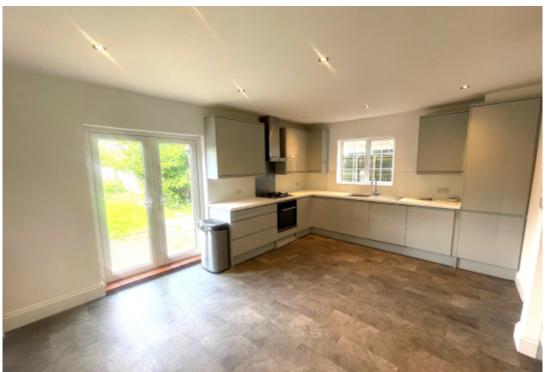

## **Step Inside**

Living Room - 14'3" x 9'9" max.

Kitchen/Diner - 16'8" x 11'8" max.

Bedroom One - 12'0" x 10'2" max.

Bedroom Two - 11'8" x 10'2" max

Bedroom Three - 9'5" x 5'9" max.

Telephone: 01727 761 816