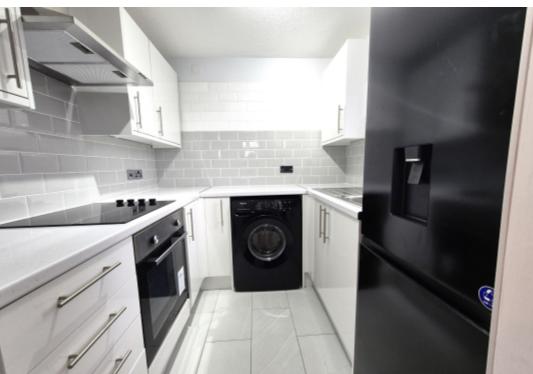

## **Main Particulars**

An immaculately finished first floor one bedroom flat in the well maintained block of Village Court in Jersey Farm. Accessed by a neat and tidy communal hallway, this flat has an internal lobby leading into the hallway which runs from the front to the back of the flat and has a storage cupboard. The living room is very well laid out with a comfortable sitting area then 'L' shaped dining section leading into the kitchen. A modern and bright kitchen with large fridge/freezer, washing machine, electric oven and hob with extractor over and single drainer sink unit. The property comes with good quality furnishings, as seen in the photographs, nice quality carpets and neutral decor throughout. Allocated Parking. AVAILABLE IMMEDIATELY. FURNISHED.