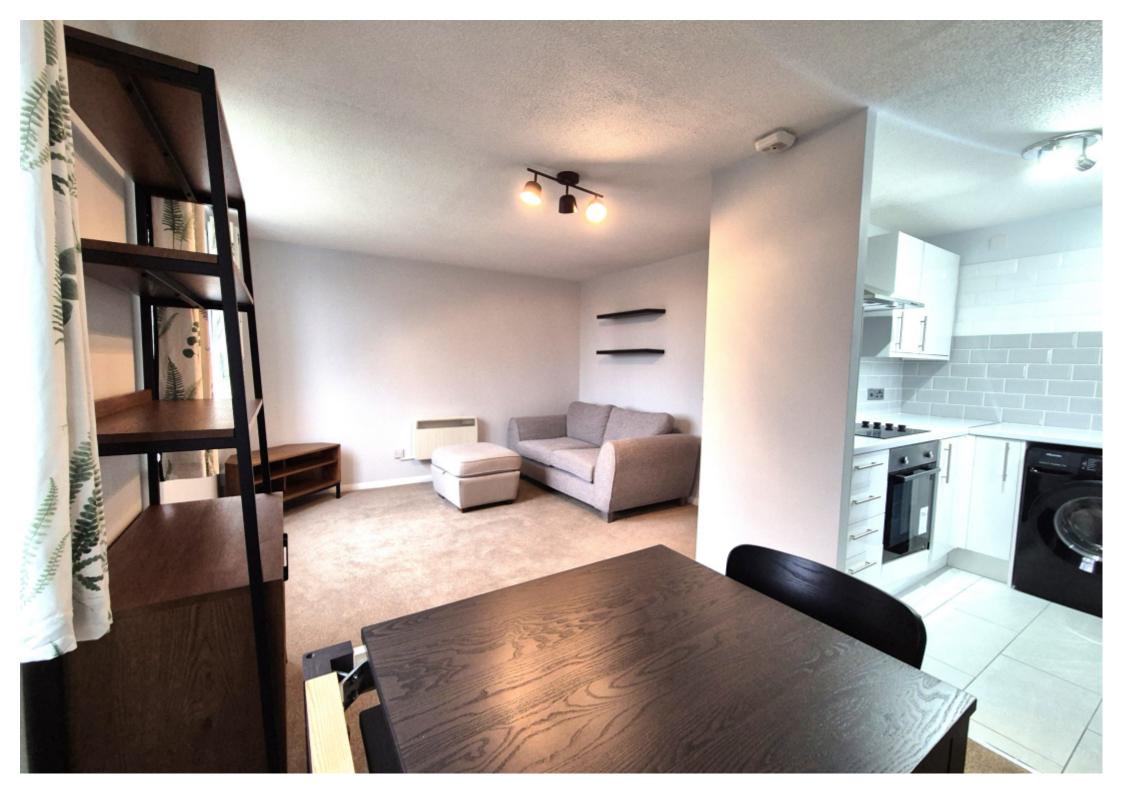

## **Main Particulars**

An immaculately finished first floor one bedroom flat in the well maintained block of Village Court in Jersey Farm. Accessed by a neat and tidy communal hallway, this flat has an internal lobby leading into the hallway which runs from the front to the back of the flat and has a storage cupboard. The living room is very well laid out with a comfortable sitting area then 'L' shaped dining section leading into the kitchen. A modern and bright kitchen with large fridge/freezer, washing machine, electric oven and hob with extractor over and single drainer sink unit. The property comes with good quality furnishings, as seen in the photographs, nice quality carpets and neutral decor throughout. Allocated Parking. AVAILABLE IMMEDIATELY. FURNISHED.