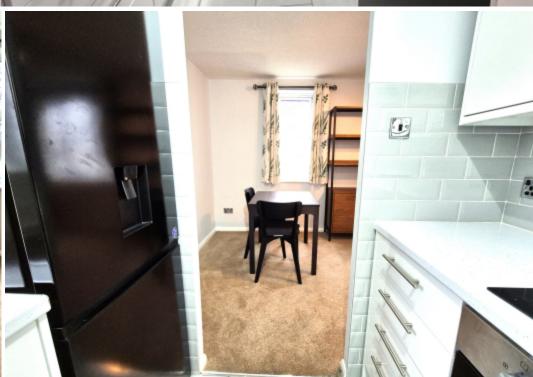

## **Main Particulars**

An immaculately finished first floor one bedroom flat in the well maintained block of Village Court in Jersey Farm. Accessed by a neat and tidy communal hallway, this flat has an internal lobby leading into the hallway which runs from the front to the back of the flat and has a storage cupboard. The living room is very well laid out with a comfortable sitting area then 'L' shaped dining section leading into the kitchen. A modern and bright kitchen with large fridge/freezer, washing machine, electric oven and hob with extractor over and single drainer sink unit. The property comes with good quality furnishings, as seen in the photographs, nice quality carpets and neutral decor throughout. Allocated Parking. AVAILABLE IMMEDIATELY. FURNISHED.