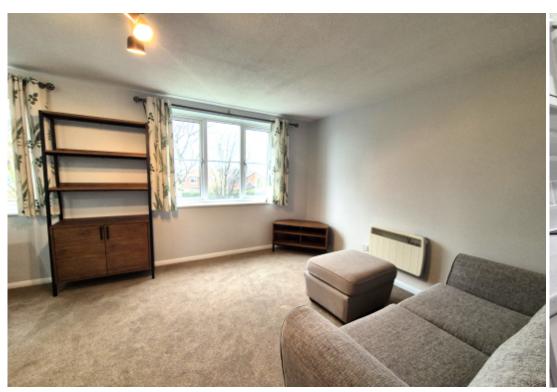

## **Main Particulars**

An immaculately finished first floor one bedroom flat in the well maintained block of Village Court in Jersey Farm. Accessed by a neat and tidy communal hallway, this flat has an internal lobby leading into the hallway which runs from the front to the back of the flat and has a storage cupboard. The living room is very well laid out with a comfortable sitting area then 'L' shaped dining section leading into the kitchen. A modern and bright kitchen with large fridge/freezer, washing machine, electric oven and hob with extractor over and single drainer sink unit. The property comes with good quality furnishings, as seen in the photographs, nice quality carpets and neutral decor throughout. Allocated Parking. AVAILABLE IMMEDIATELY. FURNISHED.