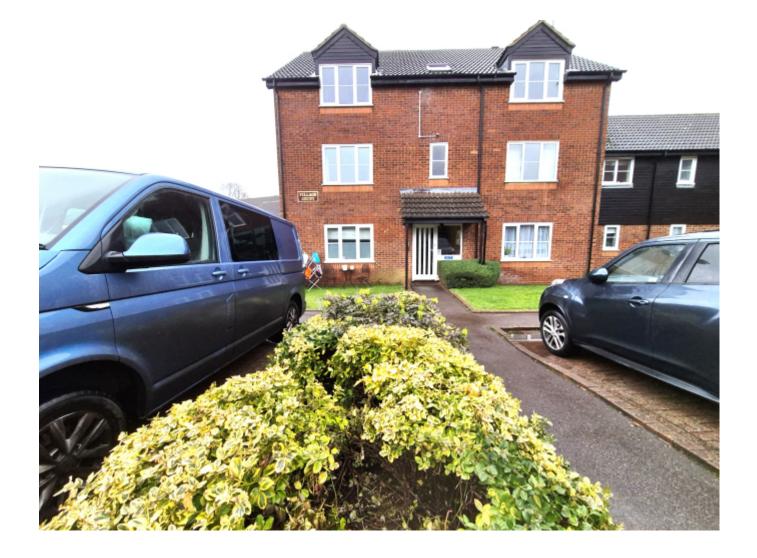

£1,195 PCM

Twyford Road, St Albans AL4 9BT

Flat | 1 Bedroom | 1 Bathroom

## **Property Description**

An immaculately finished first floor one bedroom flat in the well maintained block of Village Court in Jersey Farm. The property comes furnished as seen in photographs with new appliances in the kitchen. Allocated Parking. AVAILABLE IMMEDIATELY. FURNISHED.

## **Main Particulars**

An immaculately finished first floor one bedroom flat in the well maintained block of Village Court in Jersey Farm. Accessed by a neat and tidy communal hallway, this flat has an internal lobby leading into the hallway which runs from the front to the back of the flat and has a storage cupboard. The living room is very well laid out with a comfortable sitting area then 'L' shaped dining section leading into the kitchen. A modern and bright kitchen with large fridge/freezer, washing machine, electric oven and hob with extractor over and single drainer sink unit. The property comes with good quality furnishings, as seen in the photographs, nice quality carpets and neutral decor throughout. Allocated Parking. AVAILABLE IMMEDIATELY. FURNISHED.