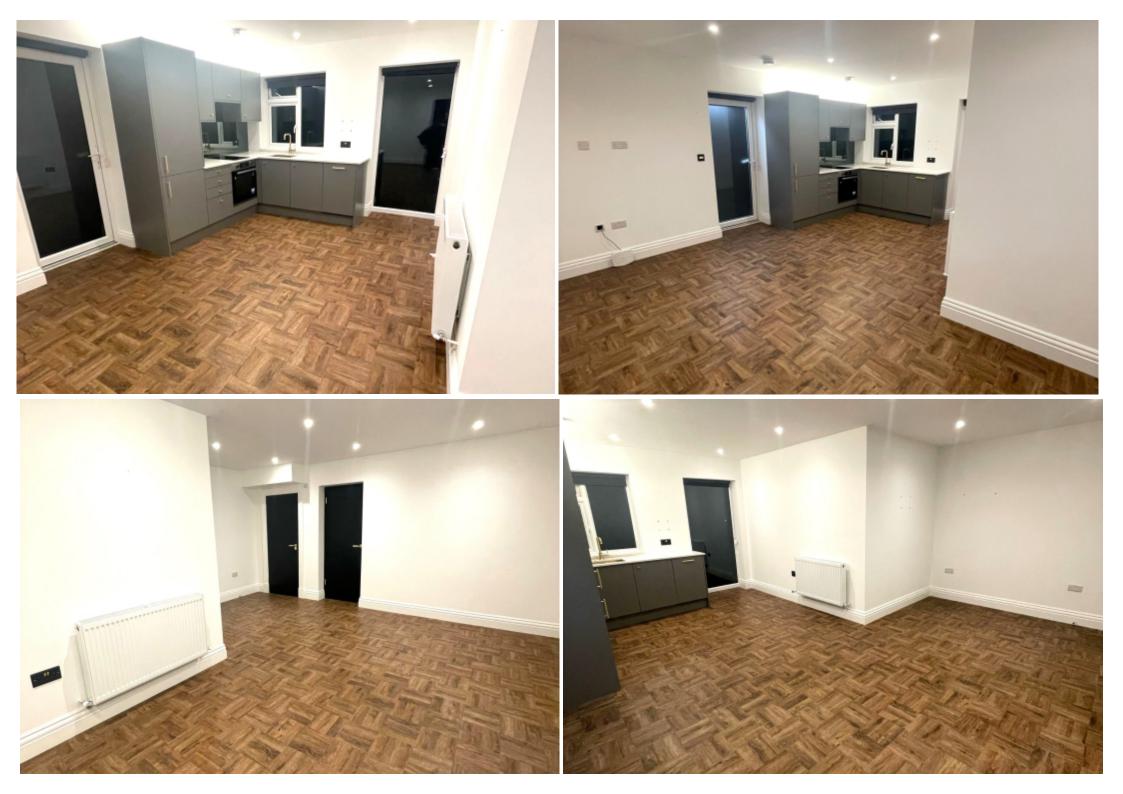

## Step Inside

## **Key Features**

- Beautifully Fitted Kitchen
- Open Plan Space

- Modern Shower Room
- Private Garden

- Driveway for One Car

#### **Property Description**

A stunning, recently renovated studio apartment. The property is ultra modern with a beautifully fitted kitchen, wardrobe space and shower room. To the rear there is an excellent size, private rear garden and a driveway for one car. UNFURNISHED. AVAILABLE NOW.

### **Main Particulars**

A stunning, recently renovated studio apartment. The property is ultra modern with a beautifully fitted kitchen, wardrobe space and shower room. To the rear there is an excellent size, private rear garden and a driveway for one car. UNFURNISHED. AVAILABLE NOW.