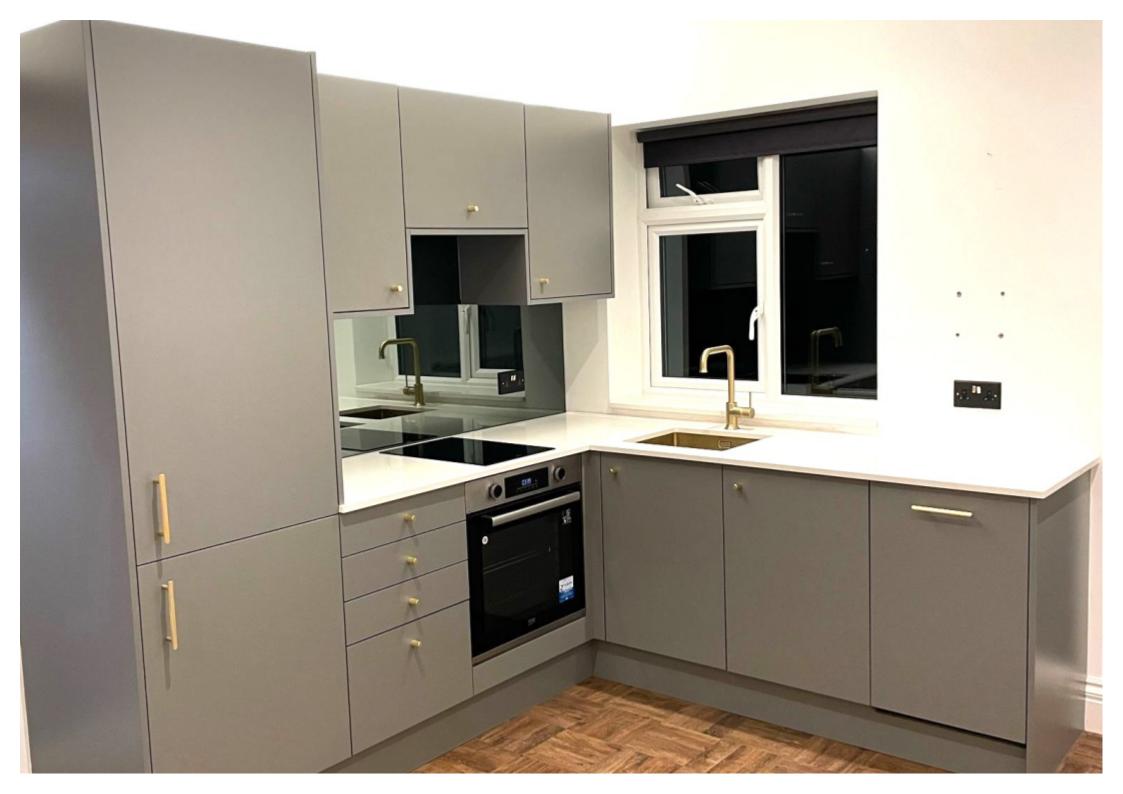

## Step Inside

## **Key Features**

- Beautifully Fitted Kitchen
- Open Plan Space

- Modern Shower Room
- Private Garden

- Driveway for One Car

#### **Property Description**

A stunning, recently renovated studio apartment. The property is ultra modern with a beautifully fitted kitchen, wardrobe space and shower room. To the rear there is an excellent size, private rear garden and a driveway for one car. UNFURNISHED. AVAILABLE NOW.

### **Main Particulars**

A stunning, recently renovated studio apartment. The property is ultra modern with a beautifully fitted kitchen, wardrobe space and shower room. To the rear there is an excellent size, private rear garden and a driveway for one car. UNFURNISHED. AVAILABLE NOW.