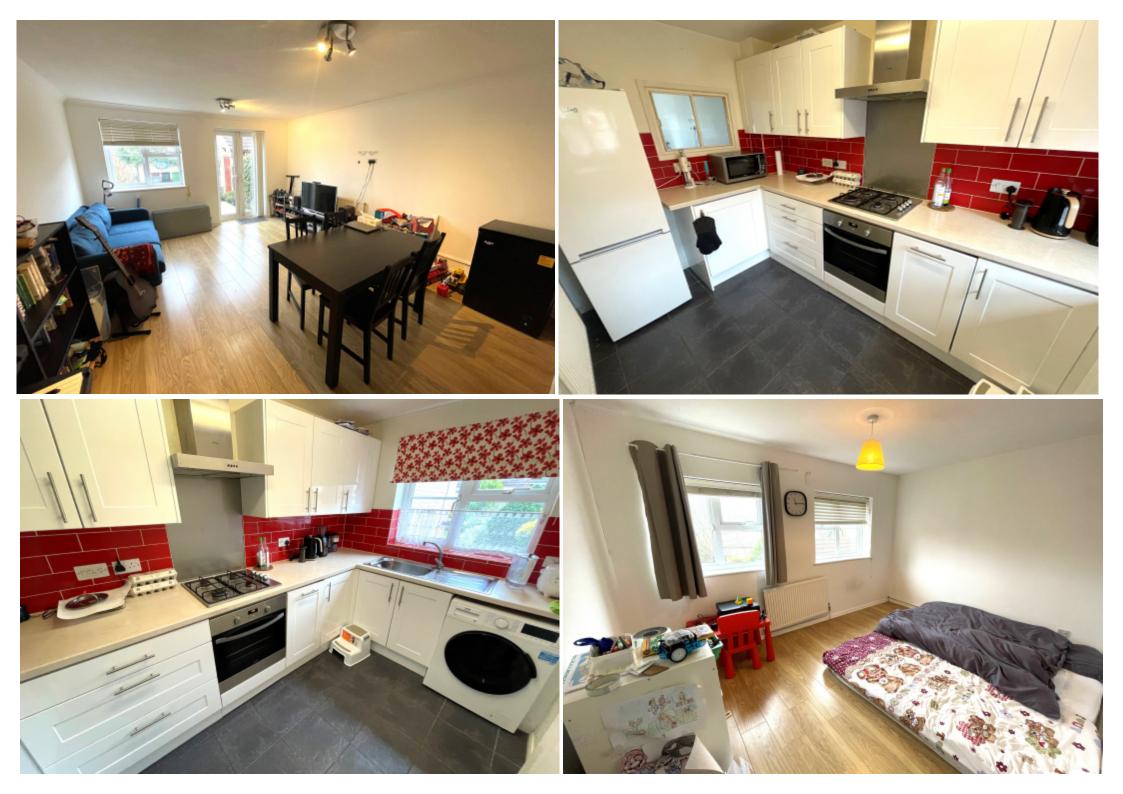

## **Key Features**

- Entrance Hall
- Living Room
- Kitchen

- Two Double Bedrooms
- Family Bathroom
- Front & Rear Gardens

- Garage
- Driveway

### **Main Particulars**

An excellent size, two double bedroom home, situated in the popular Jersey Farm development. The property briefly comprises of a fitted kitchen, good size living room, two excellent sized bedrooms, with two windows in each room and a family bathroom. Externally there is a lovely garden, with rear access, garage and driveway. Brecken Close is within easy walking distance to Sandringham and Wheatfields School, whilst the many amenities of St. Albans City Centre is just a short drive away. Unfurnished. AVAILABLE 15TH FEBRUARY.