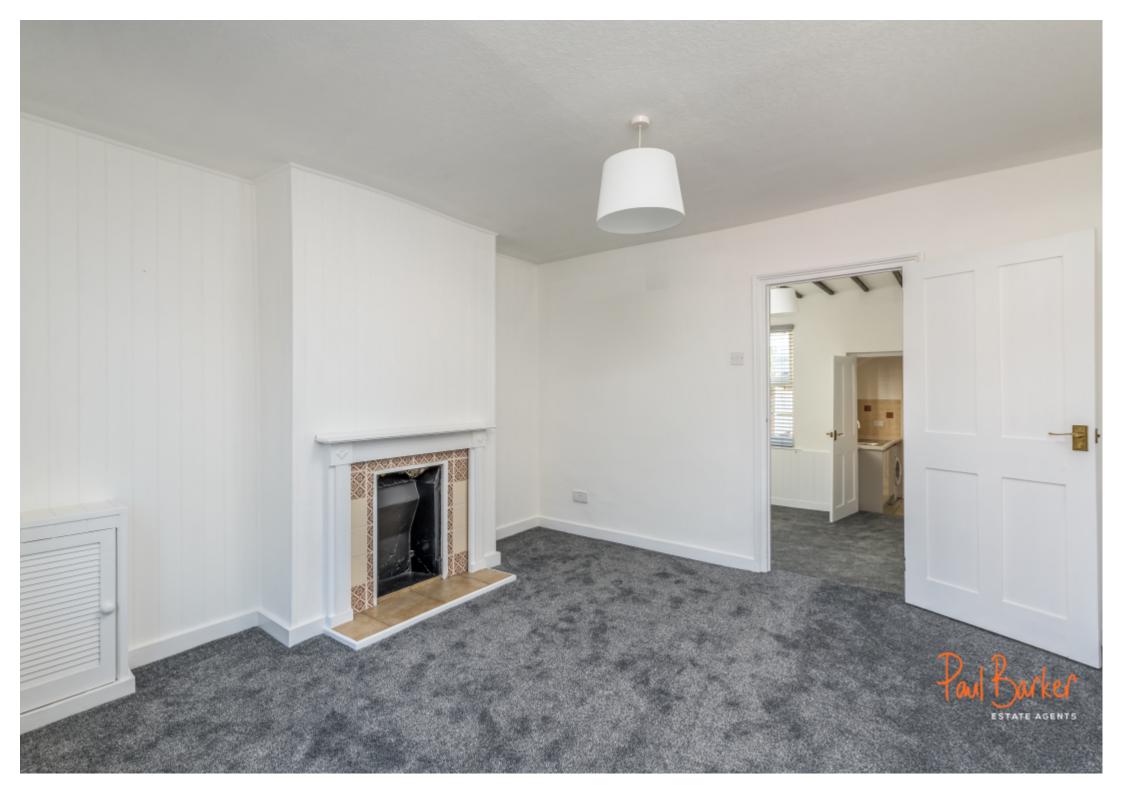

### **Main Particulars**

**Accommodation** -

First Floor -

An attractive two bedroom Victorian cottage superbly located in between the vibrant City centre and mainline train station to St Pancras International. The accommodation begins via a part glazed front door opening into the charming lounge with a feature fireplace and a door into the sociable dining room with stairs to the first floor and useful built-in storage below. A door leads into the modern kitchen with range of white and light grey handle-less wall and base units with work tops above incorporating a gas hob with oven below and sink with mixer tap. A door leads to a useful lobby area with access to the rear garden and a convenient bathroom offering a bath, basin and W.C. The first floor landing proves access to two well-proportioned double bedrooms.

# Lounge - 3.58m x 3.38m (11'9 x 11'1) Dining Room - 3.23m x 2.77m (10'7 x 9'1) Kitchen - 2.44m x 2.08m max (8'0 x 6'10 max) Bathroom -

**Bedroom 1** - 3.61m x 3.38m (11'10 x 11'1) -

| <b>Bedroom 2</b> - 3.25m x 2.77m (10'8 x 9'1) - |
|-------------------------------------------------|
| Outside -                                       |
| Frontage -                                      |
| <b>Rear Garden</b> - 16.76m (55) -              |