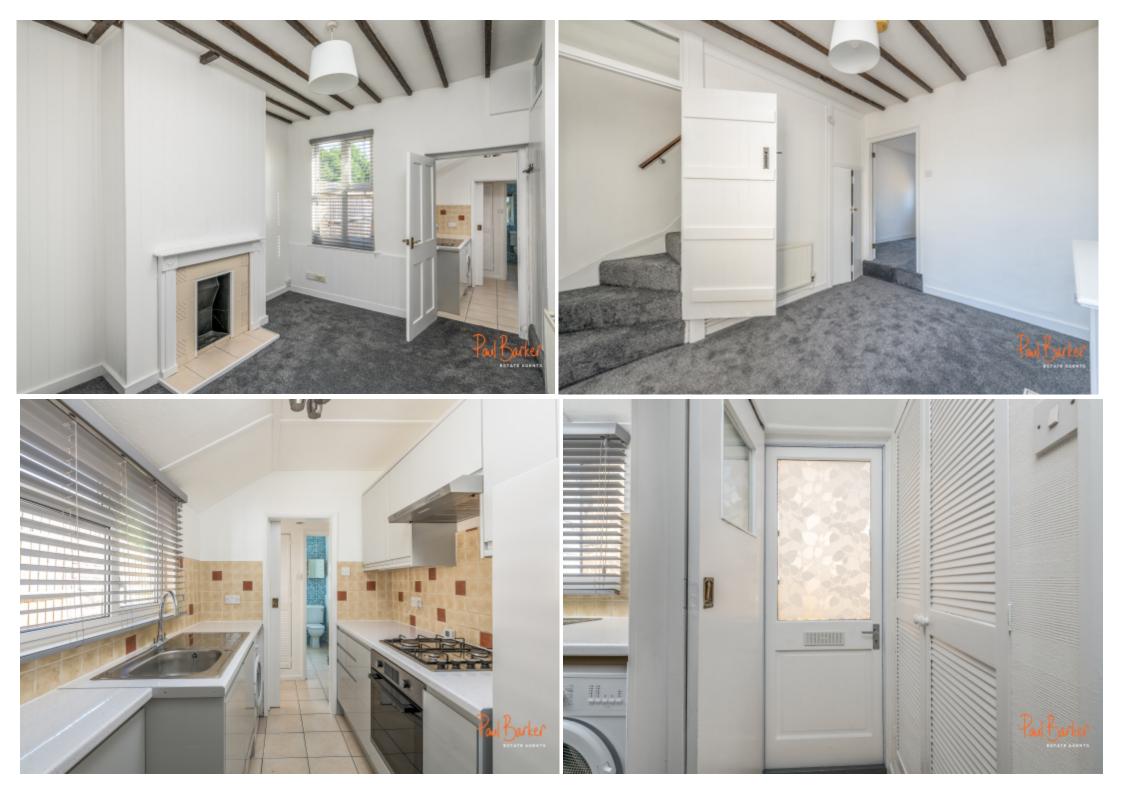

### **Main Particulars**

**Accommodation** -

First Floor -

An attractive two bedroom Victorian cottage superbly located in between the vibrant City centre and mainline train station to St Pancras International. The accommodation begins via a part glazed front door opening into the charming lounge with a feature fireplace and a door into the sociable dining room with stairs to the first floor and useful built-in storage below. A door leads into the modern kitchen with range of white and light grey handle-less wall and base units with work tops above incorporating a gas hob with oven below and sink with mixer tap. A door leads to a useful lobby area with access to the rear garden and a convenient bathroom offering a bath, basin and W.C. The first floor landing proves access to two well-proportioned double bedrooms.

# Lounge - 3.58m x 3.38m (11'9 x 11'1) Dining Room - 3.23m x 2.77m (10'7 x 9'1) Kitchen - 2.44m x 2.08m max (8'0 x 6'10 max) Bathroom -

**Bedroom 1** - 3.61m x 3.38m (11'10 x 11'1) -

| <b>Bedroom 2</b> - 3.25m x 2.77m (10'8 x 9'1) - |
|-------------------------------------------------|
| Outside -                                       |
| Frontage -                                      |
| <b>Rear Garden</b> - 16.76m (55) -              |