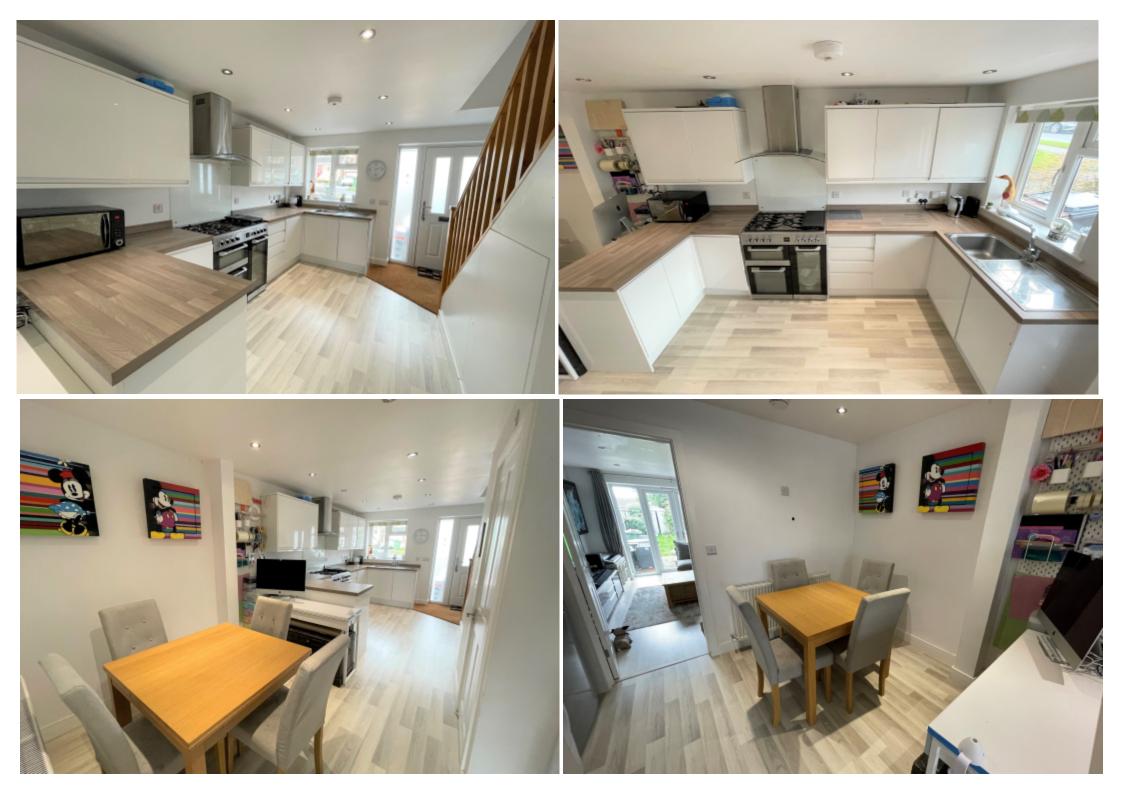

## **Key Features**

- Entrance
- Kitchen/Dining Room
- Living Room

- Two Bedrooms
- Bathroom
- Garden

Driveway

Kitchen/Dining Room - 20' 7" x 11' 4"

Living Room - 14' 2" x 11' 4" .

Bedroom One -11' 5" x 11' 4"

Bedroom Two - 8' 2" x 7'

Rear Garden - approx. 40'

This floorplan is for illustrative purposes only and the location of doors, windows and other items are approximate.