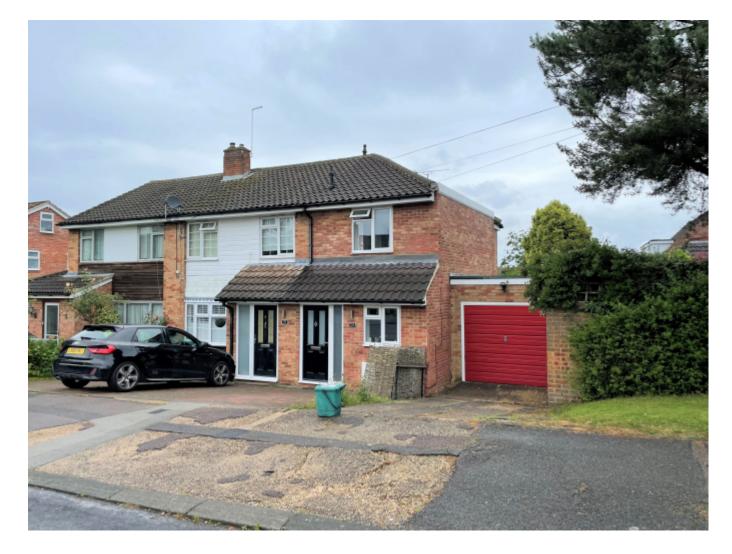

### **Property Description**

A beautifully presented two bedroom house situated in the popular Marshalswick area of St. Albans. UNFURNISHED. AVAILABLE EARLY NOVEMBER.

### **Main Particulars**

A beautifully presented two bedroom house situated in the popular Marshalswick area of St. Albans. Windmill Avenue is positioned close to outstanding primary and secondary schools along with the many amenities of The Quadrant. The property is modern and bright and benefits from gas central heating, a driveway and a lovely rear garden. UNFURNISHED. AVAILABLE EARLY NOVEMBER.