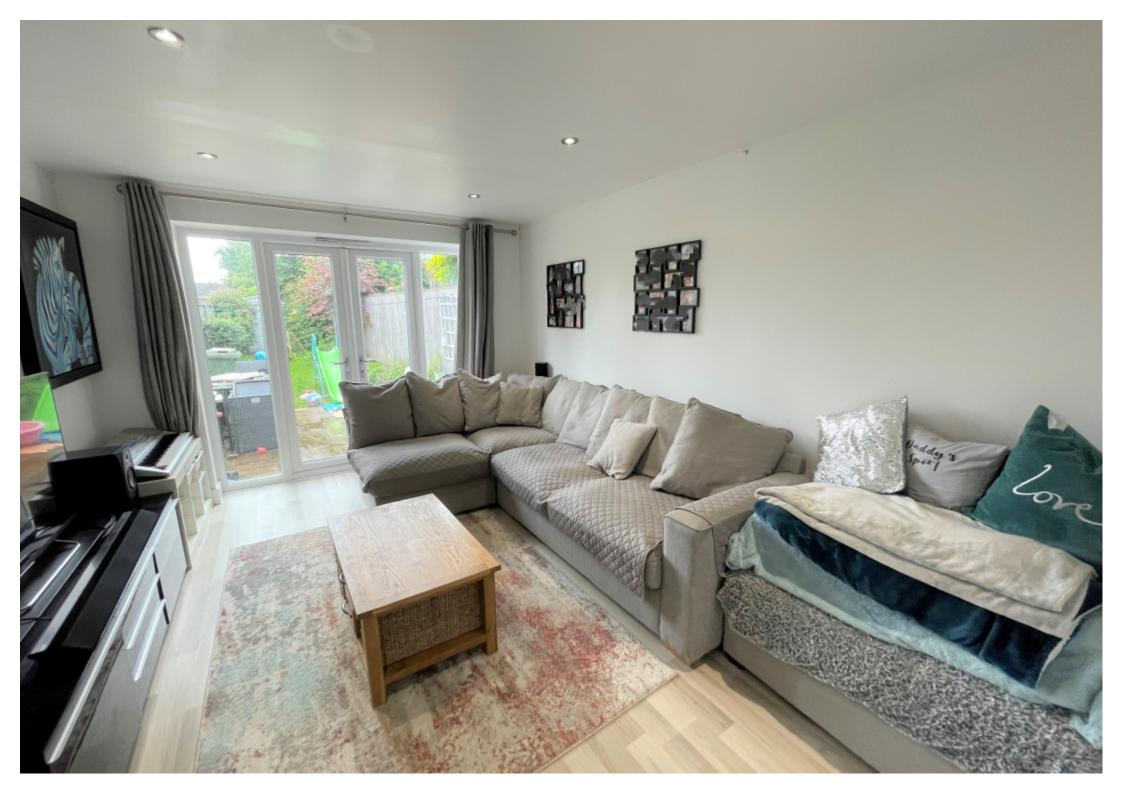

## **Key Features**

- Entrance
- Kitchen/Dining Room
- Living Room

- Two Bedrooms
- Bathroom
- Garden

Driveway

Kitchen/Dining Room - 20' 7" x 11' 4"

Living Room - 14' 2" x 11' 4" .

Bedroom One -11' 5" x 11' 4"

Bedroom Two - 8' 2" x 7'

Rear Garden - approx. 40'

This floorplan is for illustrative purposes only and the location of doors, windows and other items are approximate.