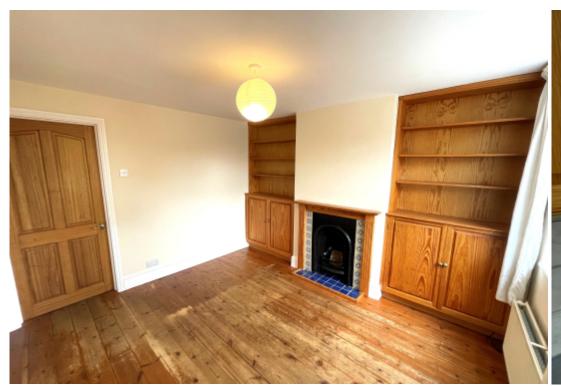

## **Key Features**

- Two Reception Rooms
- Kitchen

- Two Bedrooms
- Upstairs Bathroom

- Pretty Garden
- Excellent Location

## **Property Description**

A very well presented two bedroom cottage in Bernards Heath. The property briefly comprises of two reception rooms, a fitted kitchen, two bedrooms and an upstairs bathroom. Unfurnished. Available 7th October.

## **Main Particulars**

A very well presented two bedroom cottage in Bernards Heath. The property briefly comprises of two reception rooms, a fitted kitchen, two bedrooms and an upstairs bathroom. The cottage has been newly painted throughout and new carpets have been laid to the stairs and first floor. Externally there is a excellent size, south facing rear garden.