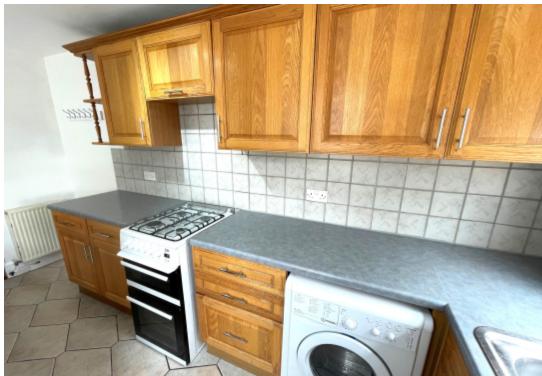

## **Key Features**

- Two Reception Rooms
- Kitchen

- Two Bedrooms
- Upstairs Bathroom

- Pretty Garden
- Excellent Location

## **Property Description**

A very well presented two bedroom cottage in Bernards Heath. The property briefly comprises of two reception rooms, a fitted kitchen, two bedrooms and an upstairs bathroom. Unfurnished. Available 7th October.

## **Main Particulars**

A very well presented two bedroom cottage in Bernards Heath. The property briefly comprises of two reception rooms, a fitted kitchen, two bedrooms and an upstairs bathroom. The cottage has been newly painted throughout and new carpets have been laid to the stairs and first floor. Externally there is a excellent size, south facing rear garden.