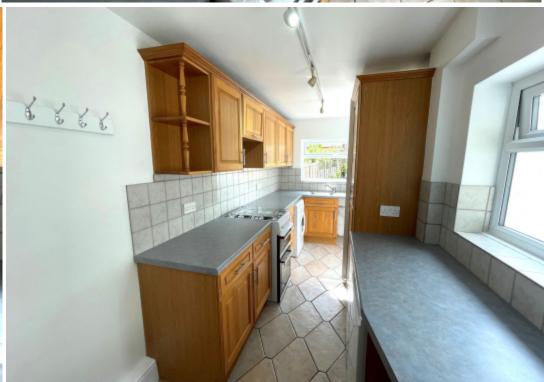

## **Key Features**

- Two Reception Rooms
- Kitchen

- Two Bedrooms
- Upstairs Bathroom

- Pretty Garden
- Excellent Location

## **Property Description**

A very well presented two bedroom cottage in Bernards Heath. The property briefly comprises of two reception rooms, a fitted kitchen, two bedrooms and an upstairs bathroom. Unfurnished. Available 7th October.

## **Main Particulars**

A very well presented two bedroom cottage in Bernards Heath. The property briefly comprises of two reception rooms, a fitted kitchen, two bedrooms and an upstairs bathroom. The cottage has been newly painted throughout and new carpets have been laid to the stairs and first floor. Externally there is a excellent size, south facing rear garden.