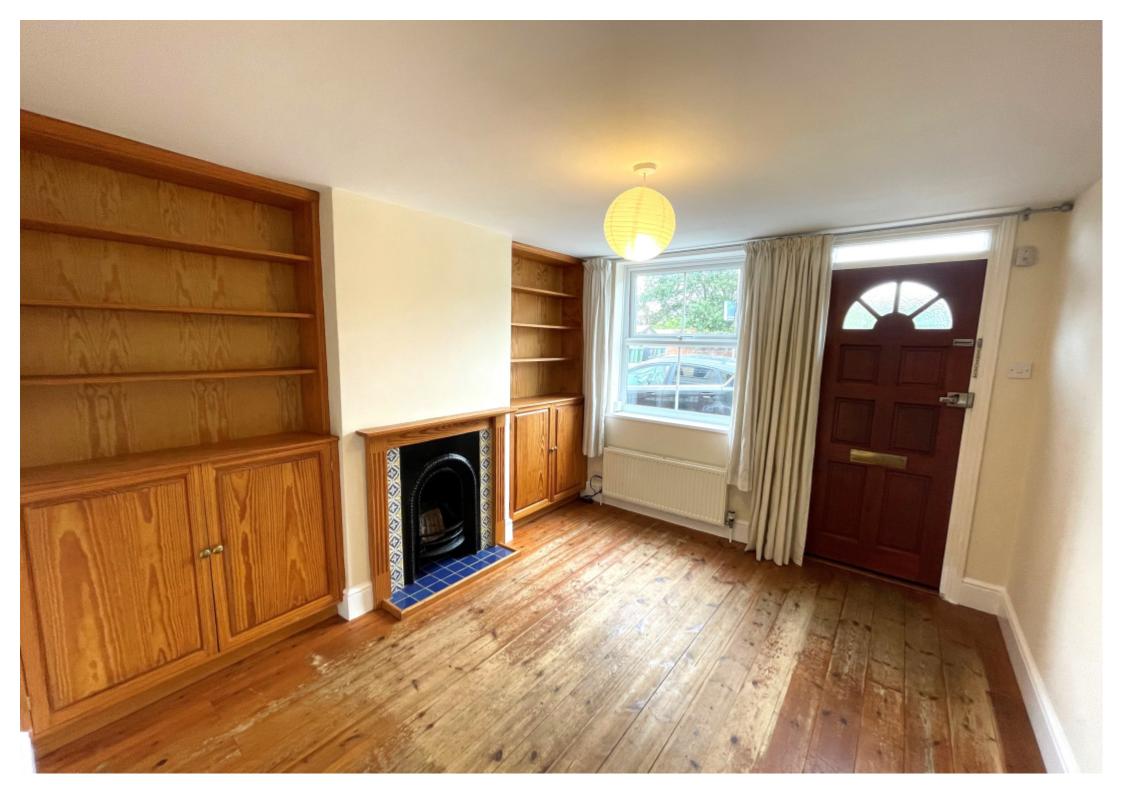

## **Key Features**

- Two Reception Rooms
- Kitchen

- Two Bedrooms
- Upstairs Bathroom

- Pretty Garden
- Excellent Location

## **Property Description**

A very well presented two bedroom cottage in Bernards Heath. The property briefly comprises of two reception rooms, a fitted kitchen, two bedrooms and an upstairs bathroom. Unfurnished. Available 7th October.

## **Main Particulars**

A very well presented two bedroom cottage in Bernards Heath. The property briefly comprises of two reception rooms, a fitted kitchen, two bedrooms and an upstairs bathroom. The cottage has been newly painted throughout and new carpets have been laid to the stairs and first floor. Externally there is a excellent size, south facing rear garden.