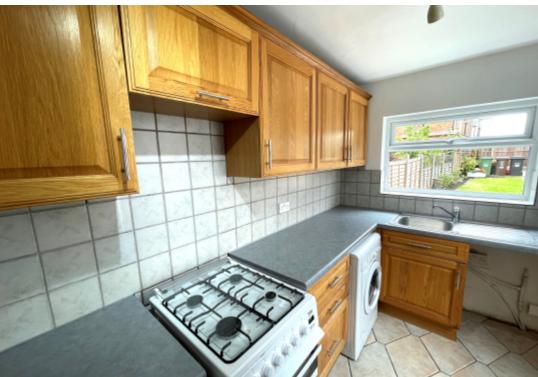

## **Key Features**

- Two Reception Rooms
- Kitchen

- Two Bedrooms
- Upstairs Bathroom

- Pretty Garden
- Excellent Location

## **Property Description**

A very well presented two bedroom cottage in Bernards Heath. The property briefly comprises of two reception rooms, a fitted kitchen, two bedrooms and an upstairs bathroom. Unfurnished. Available 7th October.

## **Main Particulars**

A very well presented two bedroom cottage in Bernards Heath. The property briefly comprises of two reception rooms, a fitted kitchen, two bedrooms and an upstairs bathroom. The cottage has been newly painted throughout and new carpets have been laid to the stairs and first floor. Externally there is a excellent size, south facing rear garden.