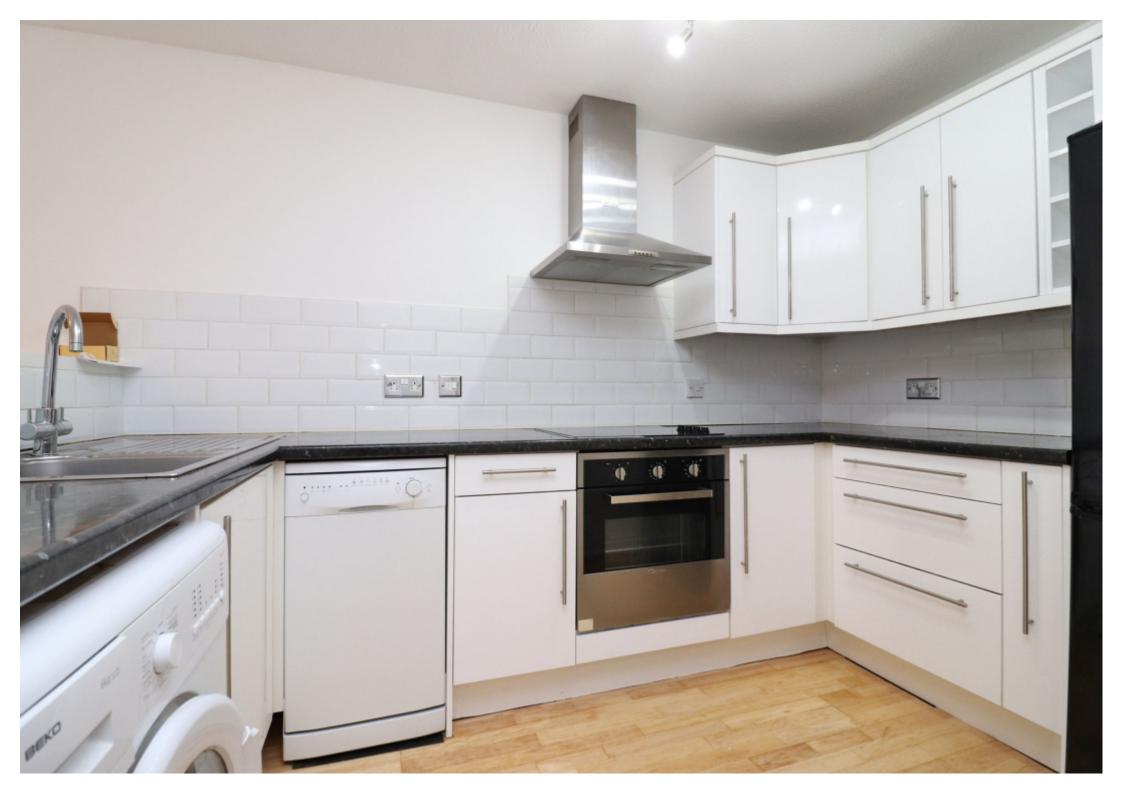

## **Main Particulars**

A very well presented one bedroom ground floor apartment with private terrace and allocated parking. Holmes Court is a popular development, located on a prestigious road in the city centre. The property is unusually large with a 26ft open living/kitchen area and a 17ft bedroom. The kitchen is modern and well equipped and the white bathroom suite has a bath with shower over. The bedroom has been newly carpeted and the property has been newly decorated throughout. Carlisle Avenue is located just a short stroll from the many amenities of the City centre and within easy walking distance to St. Albans City station. UNFURNISHED. AVAILABLE NOW.