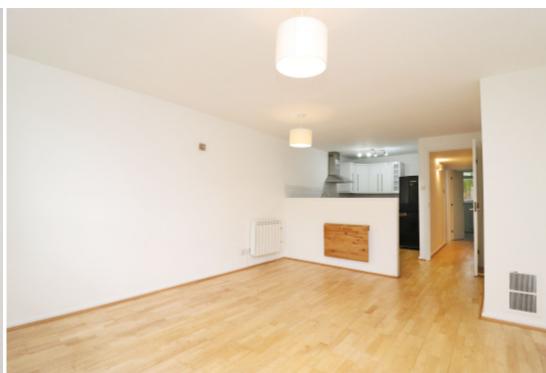

## **Main Particulars**

A very well presented one bedroom ground floor apartment with private terrace and allocated parking. Holmes Court is a popular development, located on a prestigious road in the city centre. The property is unusually large with a 26ft open living/kitchen area and a 17ft bedroom. The kitchen is modern and well equipped and the white bathroom suite has a bath with shower over. The bedroom has been newly carpeted and the property has been newly decorated throughout. Carlisle Avenue is located just a short stroll from the many amenities of the City centre and within easy walking distance to St. Albans City station. UNFURNISHED. AVAILABLE NOW.