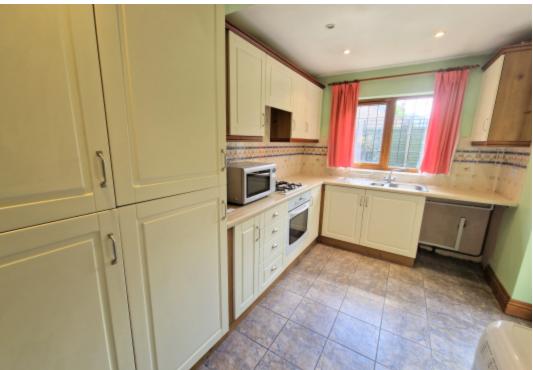

## **Key Features**

- Beautiful Setting
- Three Bedrooms
- Two Reception Rooms
- Bathroom with Shower over Bath

- DownstairsCloakroom/w.c.
- Well Equipped Bright Kitchen
- Good Storage
- Lovely Front Garden

## **Property Description**

A charming three bedroom semi detached house situated on the outskirts of Wheathampstead, close to open countryside. The property benefits from a fitted kitchen, two separate reception rooms, bathroom on the first floor and cloakroom on the ground floor, gas central heating and double glazing. Externally, there is a low maintenance, private garden to the rear and a lovely front garden with off street parking for two cars. AVAILABLE IMMEDIATELY. UNFURNISHED.