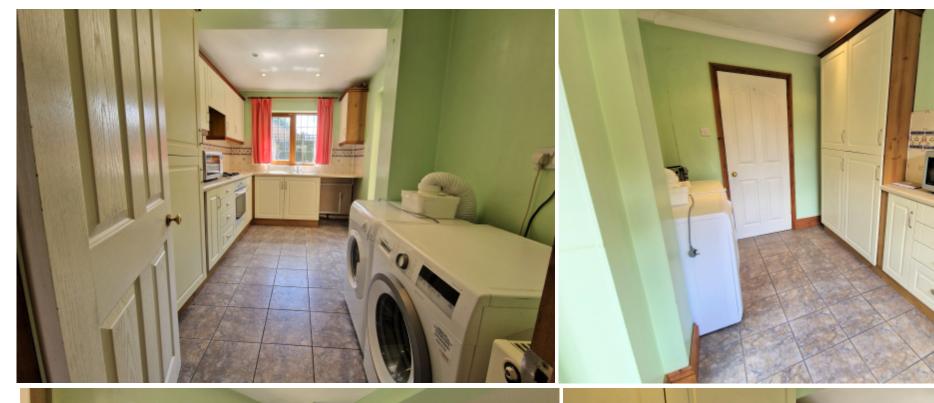

## **Key Features**

- Beautiful Setting
- Three Bedrooms
- Two Reception Rooms
- Bathroom with Shower over Bath

- DownstairsCloakroom/w.c.
- Well Equipped Bright Kitchen
- Good Storage
- Lovely Front Garden

## **Property Description**

A charming three bedroom semi detached house situated on the outskirts of Wheathampstead, close to open countryside. The property benefits from a fitted kitchen, two separate reception rooms, bathroom on the first floor and cloakroom on the ground floor, gas central heating and double glazing. Externally, there is a low maintenance, private garden to the rear and a lovely front garden with off street parking for two cars. AVAILABLE IMMEDIATELY. UNFURNISHED.

## **Main Particulars**

A charming three bedroom semi detached house situated on the outskirts of Wheathampstead, close to open countryside. The property benefits from a fitted kitchen, two separate reception rooms, bathroom on the first floor and cloakroom on the ground floor, gas central heating and double glazing. Externally, there is a low maintenance, private garden to the rear and a lovely front garden with off street parking for two cars. AVAILABLE IMMEDIATELY. UNFURNISHED.