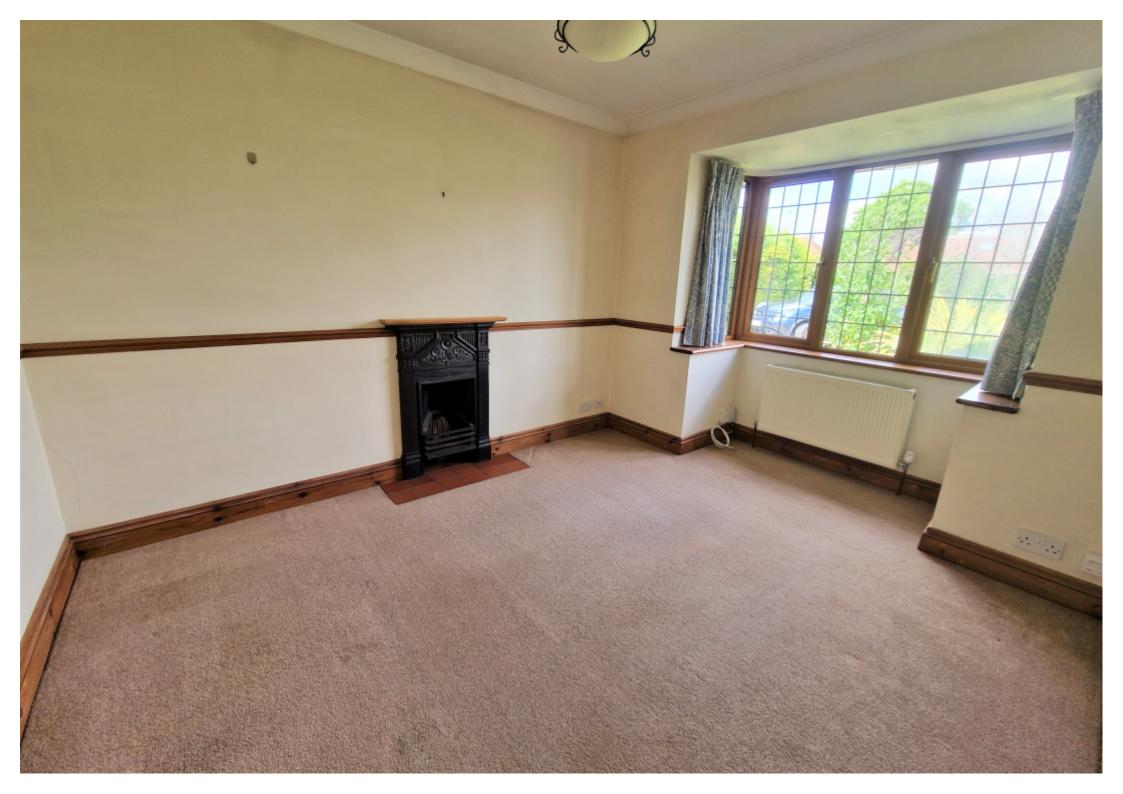

## **Key Features**

- Beautiful Setting
- Three Bedrooms
- Two Reception Rooms
- Bathroom with Shower over Bath

- DownstairsCloakroom/w.c.
- Well Equipped Bright Kitchen
- Good Storage
- Lovely Front Garden

## **Property Description**

A charming three bedroom semi detached house situated on the outskirts of Wheathampstead, close to open countryside. The property benefits from a fitted kitchen, two separate reception rooms, bathroom on the first floor and cloakroom on the ground floor, gas central heating and double glazing. Externally, there is a low maintenance, private garden to the rear and a lovely front garden with off street parking for two cars. AVAILABLE IMMEDIATELY. UNFURNISHED.

## **Main Particulars**

A charming three bedroom semi detached house situated on the outskirts of Wheathampstead, close to open countryside. The property benefits from a fitted kitchen, two separate reception rooms, bathroom on the first floor and cloakroom on the ground floor, gas central heating and double glazing. Externally, there is a low maintenance, private garden to the rear and a lovely front garden with off street parking for two cars. AVAILABLE IMMEDIATELY. UNFURNISHED.