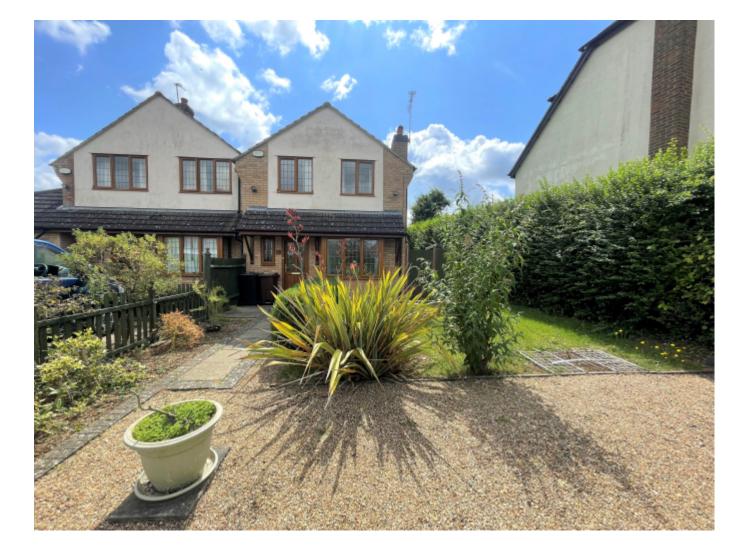

£1,695 PCM

Brewhouse Hill, Wheathampstead AL4 8AL

Semi-Detached House | 3 Bedrooms | 1 Bathroom

## **Property Description**

A charming three bedroom semi detached house situated on the outskirts of Wheathampstead, close to open countryside. The property benefits from a fitted kitchen, two separate reception rooms, bathroom on the first floor and cloakroom on the ground floor, gas central heating and double glazing. Externally, there is a low maintenance, private garden to the rear and a lovely front garden with off street parking for two cars. AVAILABLE IMMEDIATELY. UNFURNISHED.

## **Main Particulars**

A charming three bedroom semi detached house situated on the outskirts of Wheathampstead, close to open countryside. The property benefits from a fitted kitchen, two separate reception rooms, bathroom on the first floor and cloakroom on the ground floor, gas central heating and double glazing. Externally, there is a low maintenance, private garden to the rear and a lovely front garden with off street parking for two cars. AVAILABLE IMMEDIATELY. UNFURNISHED.