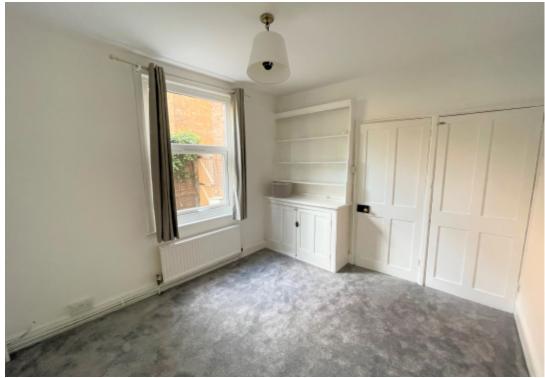

## **Bedroom One**

 $16' 5" \times 13' 1"$  (5.00m x 4.00m) Two double glazed windows. Fireplace.

## **Bedroom Two**

13' 1" x 10' 6" (4.00m x 3.20m) Double glazed window. Fireplace.

## **Bedroom Three**

12' 0" x 9' 10" (3.66m x 3.00m) Double glazed window. Fireplace.