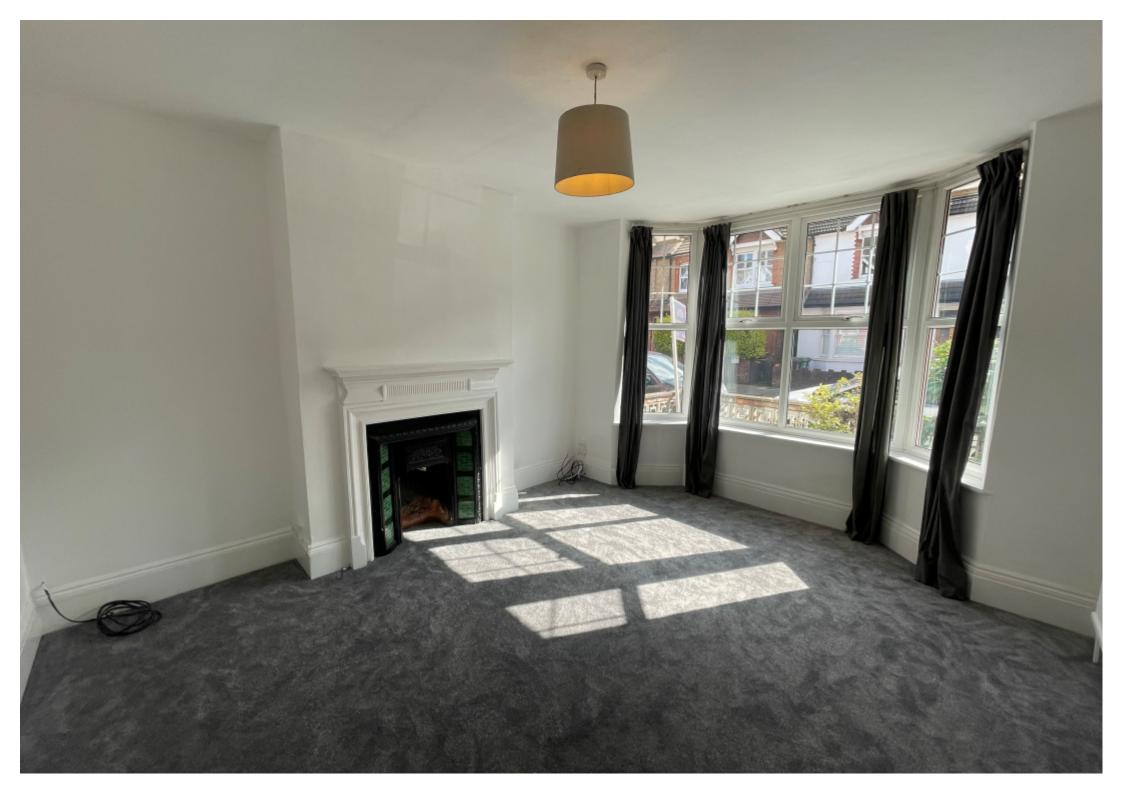

## Lounge

13' 1" x 12' 6" (4.00m x 3.80m) Large double glazed bay window to front. Fireplace.

## **Sitting Room**

13' 1" x 10' 6" (4.00m x 3.20m) Large double glazed window to rear. Fireplace.