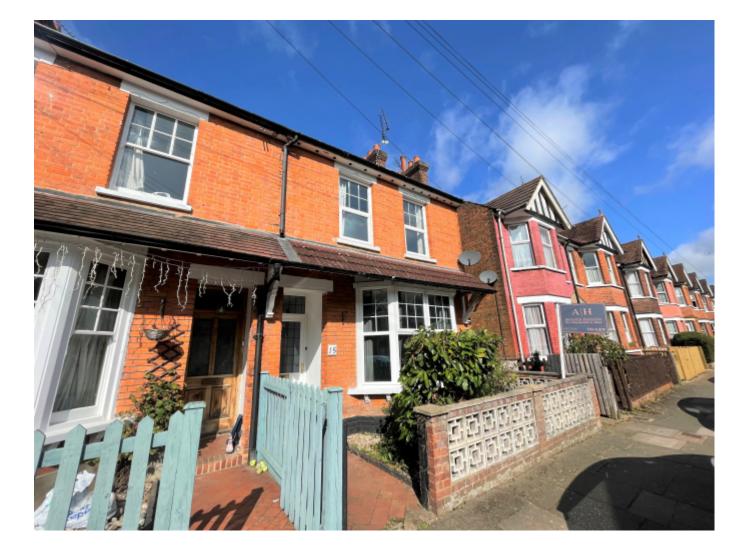

£3,000 PCM

Glenferrie Road, St Albans AL1 4JT

Semi-Detached House | 4 Bedrooms | 3 Bathrooms

## **Property Description**

A four bedroom Victorian house with two bathrooms situated in the very popular Fleetville area of the city. AVAILABLE END SEPTEMBER. UNFURNISHED

## **Main Particulars**

A recently decorated and carpeted four bedroom Victorian house with two bathrooms situated in the very popular Fleetville area of the city. The property benefits from spacious accommodation including three separate reception rooms, a fitted kitchen/breakfast room and a ground floor shower and cloakroom. Further benefits include a West facing rear garden, gas central heating and double glazing and a useful home office in the garden. Glenferrie Road is ideally placed for the Mainline Station approx. half a mile and extremely popular schools. The City centre is within one mile and excellent roadlinks are easily accessible. AVAILABLE END SEPTEMBER. UNFURNISHED.

## **Front Garden**

Small front garden with boundary wall and pathway to front door.

Home Office.

Telephone: 01727 761 816