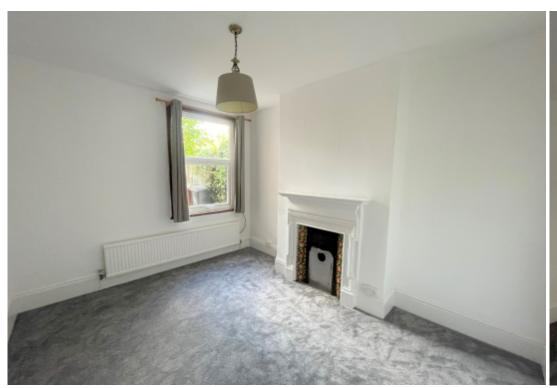

## **Bedroom One**

 $16' 5" \times 13' 1"$  (5.00m x 4.00m) Two double glazed windows. Fireplace.

## **Bedroom Two**

13' 1" x 10' 6" (4.00m x 3.20m) Double glazed window. Fireplace.

## **Bedroom Three**

12' 0" x 9' 10" (3.66m x 3.00m) Double glazed window. Fireplace.