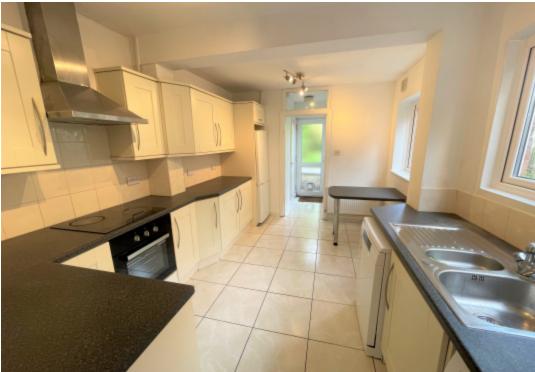

## **Kitchen/Dining Room**

13' 1" x 9' 10" (4.00m x 3.00m) Excellent range of fitted floor and wall units with worksurfaces and breakfast bar. Fitted appliances. Two double glazed windows.