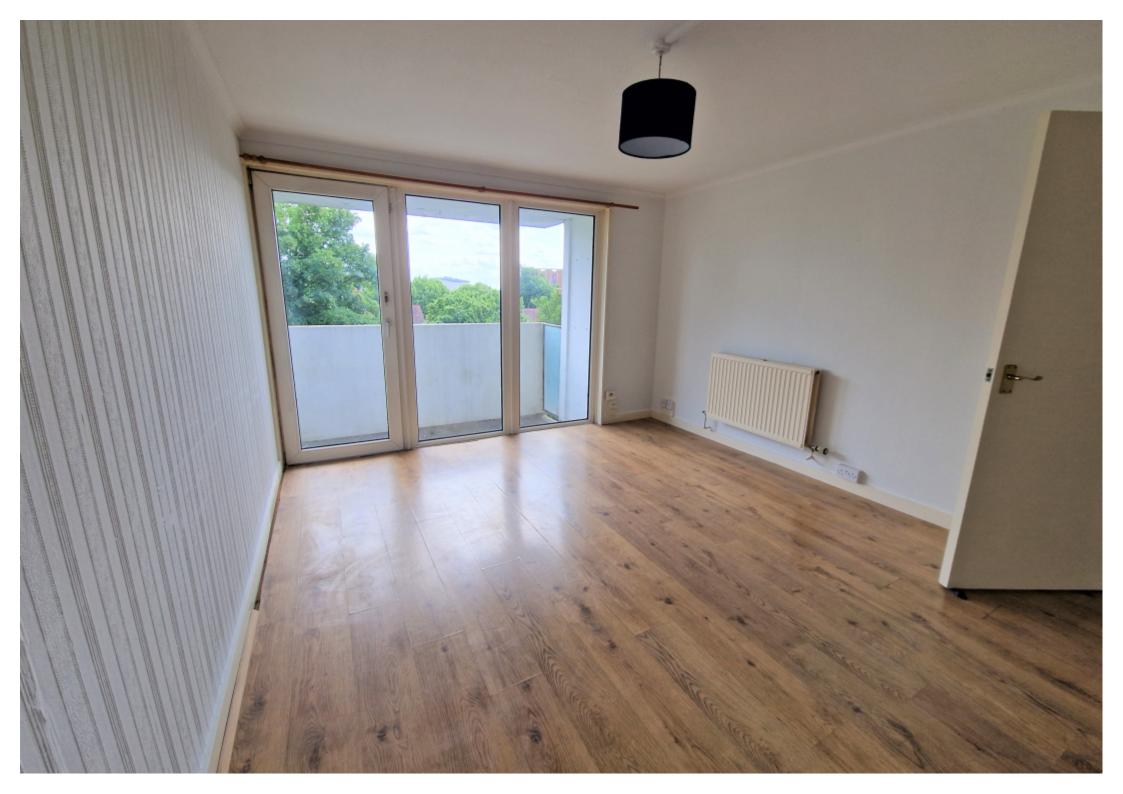

#### Living Room 13'8" x 11'5"

Walls painted white. Laminate flooring. Full length windows and balcony door leading to covered balcony with panoramic views. Door leading to: