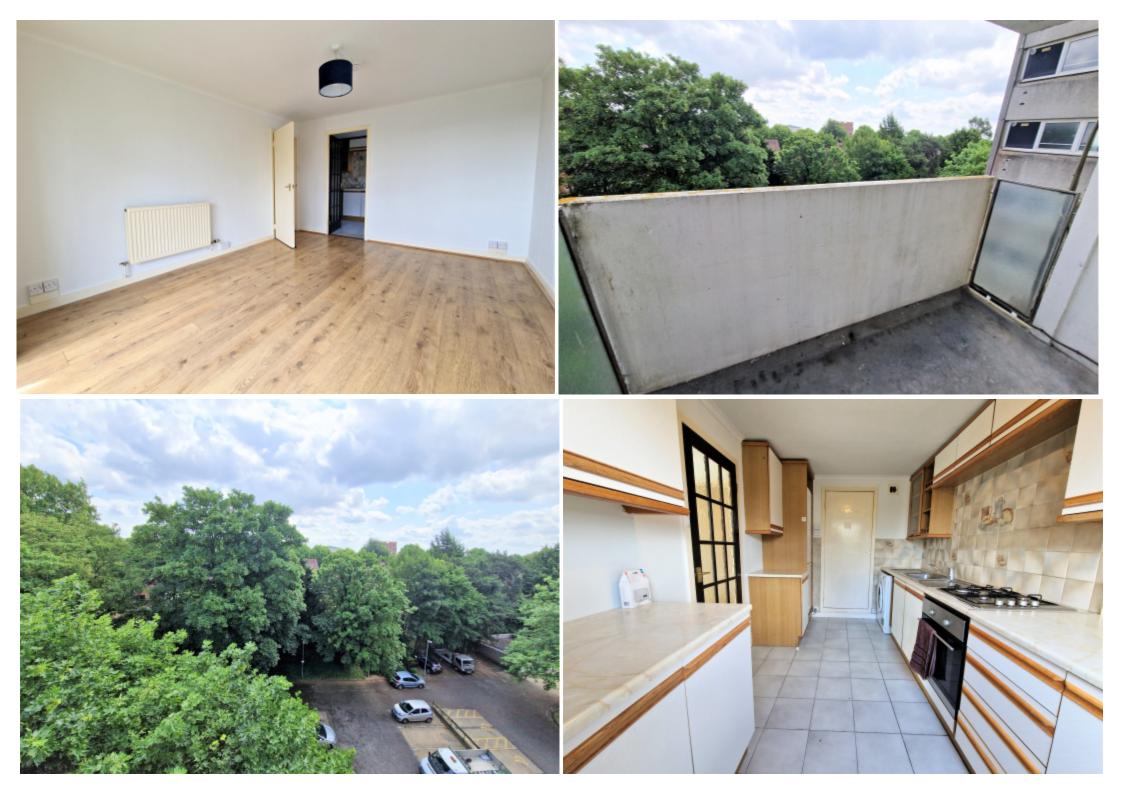

#### Living Room 13'8" x 11'5"

Walls painted white. Laminate flooring. Full length windows and balcony door leading to covered balcony with panoramic views. Door leading to:

#### Kitchen 13'9" x 7'8"

Walls painted white. Ceramic tiled floor. Range of wall and base units with complimentary worktops. Stainless steel sink. Fridge/freezer, washing machine, gas hob and electric oven. Combination Boiler. Pantry cupboard. Large picture window.