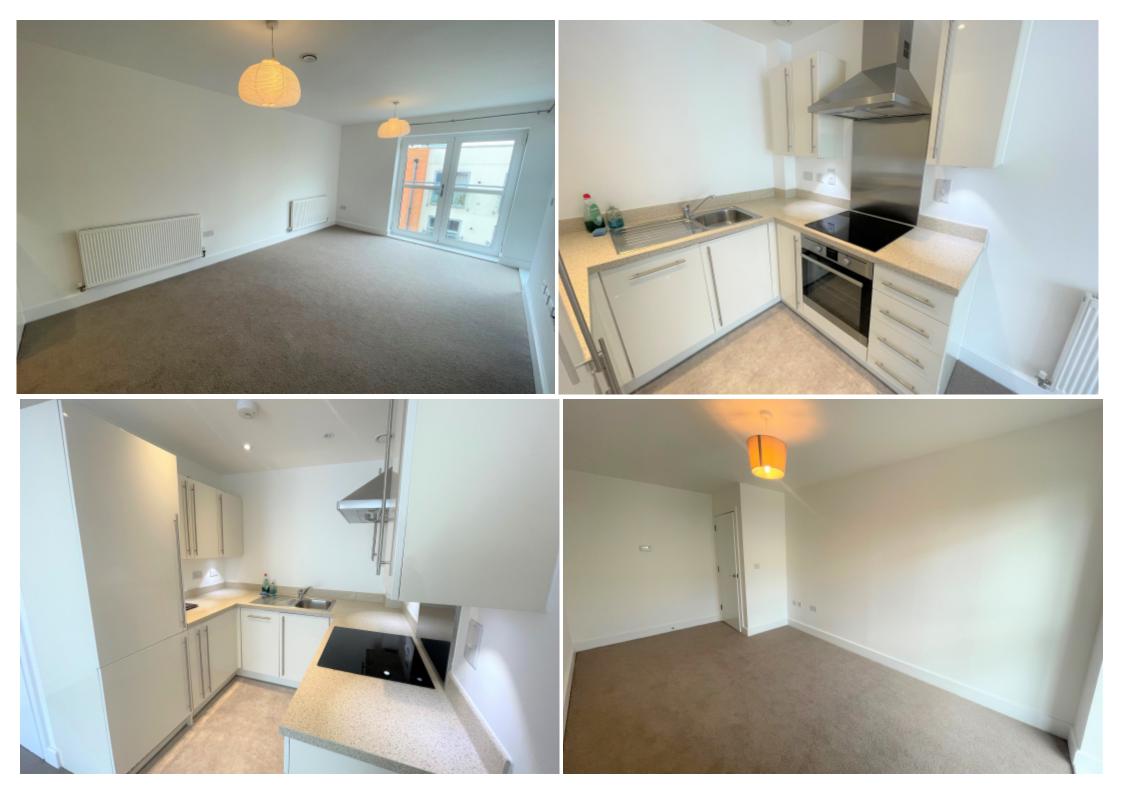

## Step Inside

#### **Property Description**

A beautifully presented one bedroom second floor apartment situated in this modern development. The property is one of the largest of the on bedrooms and has been newly decorated and carpeted. Further benefits including allocated parking and a balcony. UNFURNISHED. AVAILABLE NOW.

#### **Main Particulars**

A beautifully presented one bedroom, second floor apartment, situated in this modern development. The property is one of the largest of the one bedrooms and has been newly decorated and carpeted throughout. Further benefits including allocated parking and a balcony. The mainline station is just a few minutes walk away and the many amenities of the City centre are within half a mile. UNFURNISHED. AVAILABLE NOW.