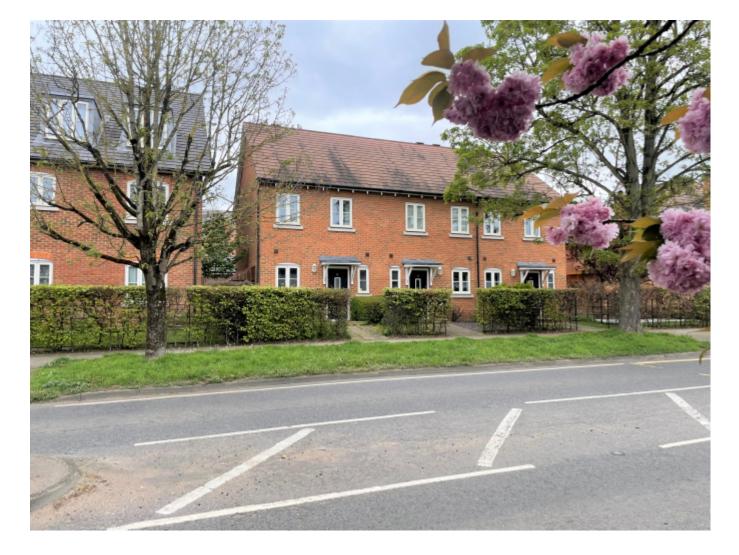

#### **Property Description**

A beautifully presented two bedroom, end of terrace house, located within the popular residential area of Curo Park. The property briefly comprises of a spacious living room, newly fitted kitchen, downstairs W.C., two excellent sized bedrooms and an upstairs bathroom. Externally there is a covered, side lean-to, running the length of the property, providing useful storage for outside equipment. To the rear of the garden is a car port for two cars. PART FURNISHED. AVAILABLE 18TH JUNE.

### **Main Particulars**

A beautifully presented two bedroom, end of terrace house, located within the popular residential area of Curo Park. The property briefly comprises of a spacious living room, newly fitted kitchen, downstairs W.C., two excellent sized bedrooms and an upstairs bathroom. Externally there is a covered, side lean-to, running the length of the property, providing useful storage for outside equipment. To the rear of the garden is a car port for two cars.