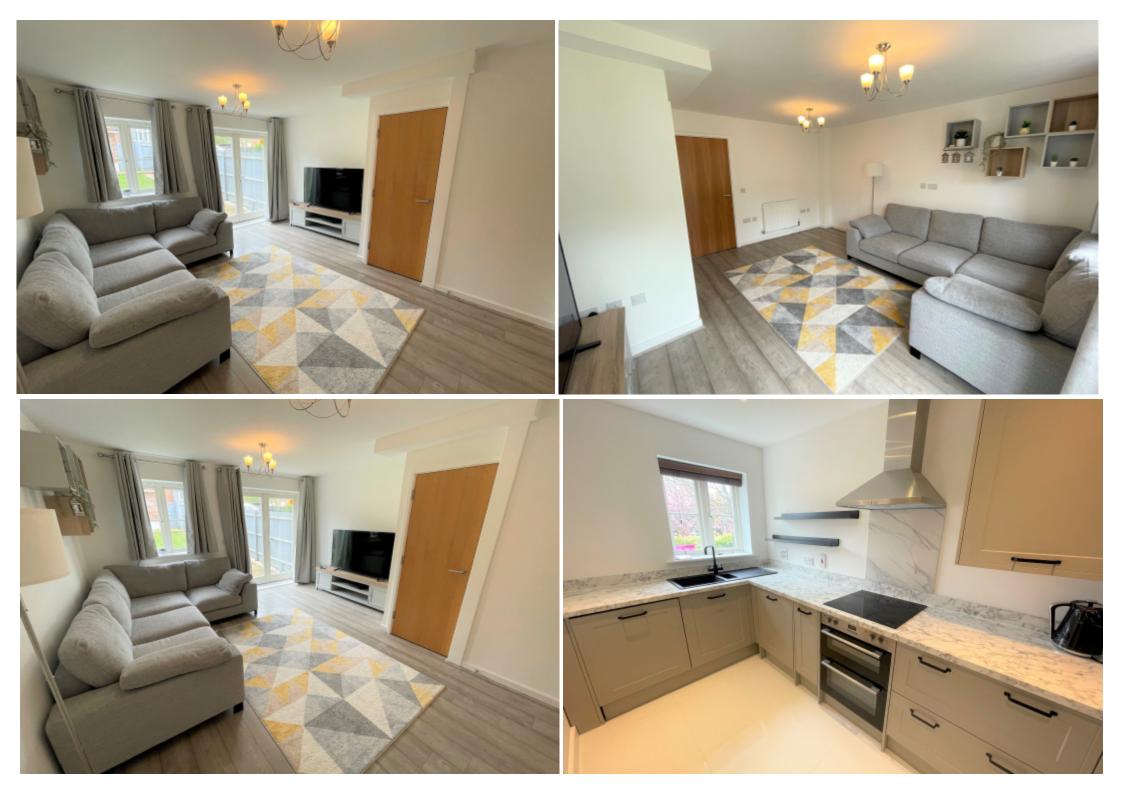

## **Key Features**

- Entrance Hall
- Kitchen
- Living Room

- W.C.
- Two Bedrooms
- Bathroom

- Rear Garden
- Car Port for Two Cars

#### **Property Description**

A beautifully presented two bedroom, end of terrace house, located within the popular residential area of Curo Park. The property briefly comprises of a spacious living room, newly fitted kitchen, downstairs W.C., two excellent sized bedrooms and an upstairs bathroom. Externally there is a covered, side lean-to, running the length of the property, providing useful storage for outside equipment. To the rear of the garden is a car port for two cars. PART FURNISHED. AVAILABLE 18TH JUNE.