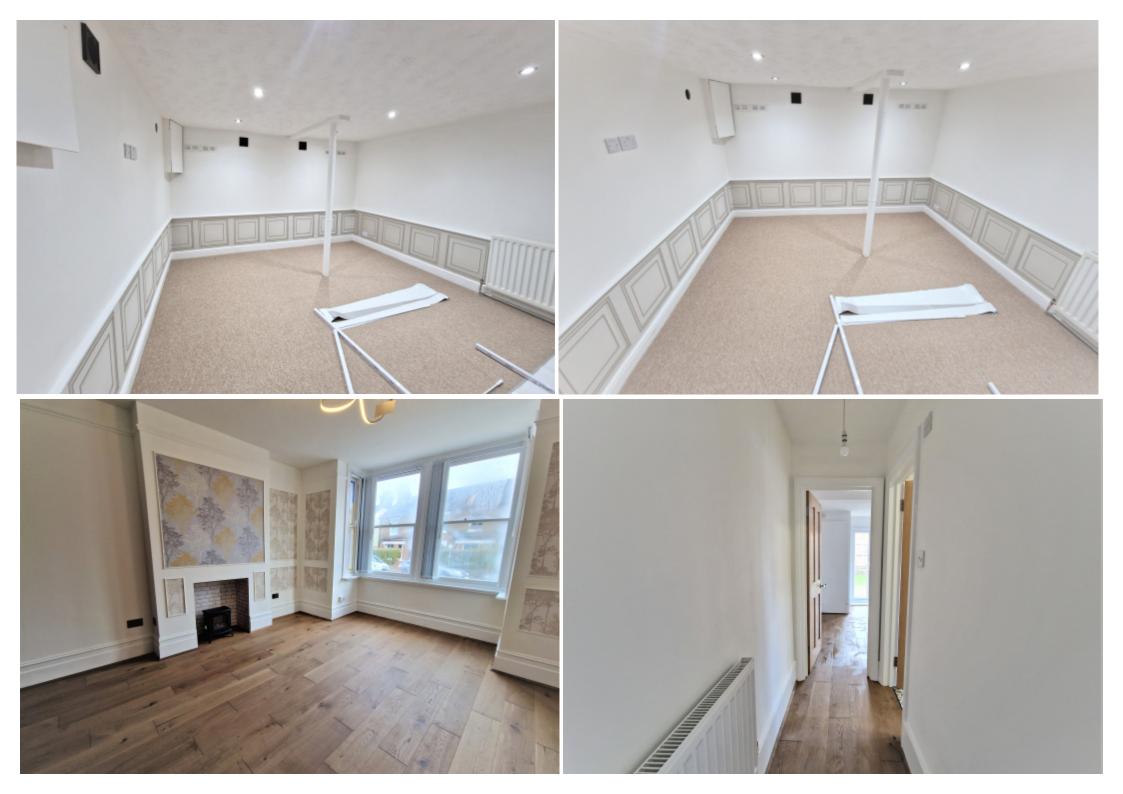

## **Key Features**

- Private Entrance Door to Apartment
- Newly Refurbish Property
- Open-Plan ShakerKitchen/Living Room
- Built-in Appliances

- Stylish Bathroom
- Two Double Bedrooms
- Patio Doors leading onto small private garden
- LargeBasement/Occasional Room

### **Main Particulars**

A beautifully refurbished two/three bedroom apartment with it's own entrance. To the front is an open plan living room/kitchen with lovely bay window flooding the room with light. There are two bedrooms, one with double doors leading onto a private rear garden and the family bathroom is modern and light. In addition there is a fantastic basement room, which would make a cosy snug, office or occasional room. UNFURNISHED. SORRY - ABSOLUTELY NO SMOKERS OR PETS. AVAILABLE END MARCH.