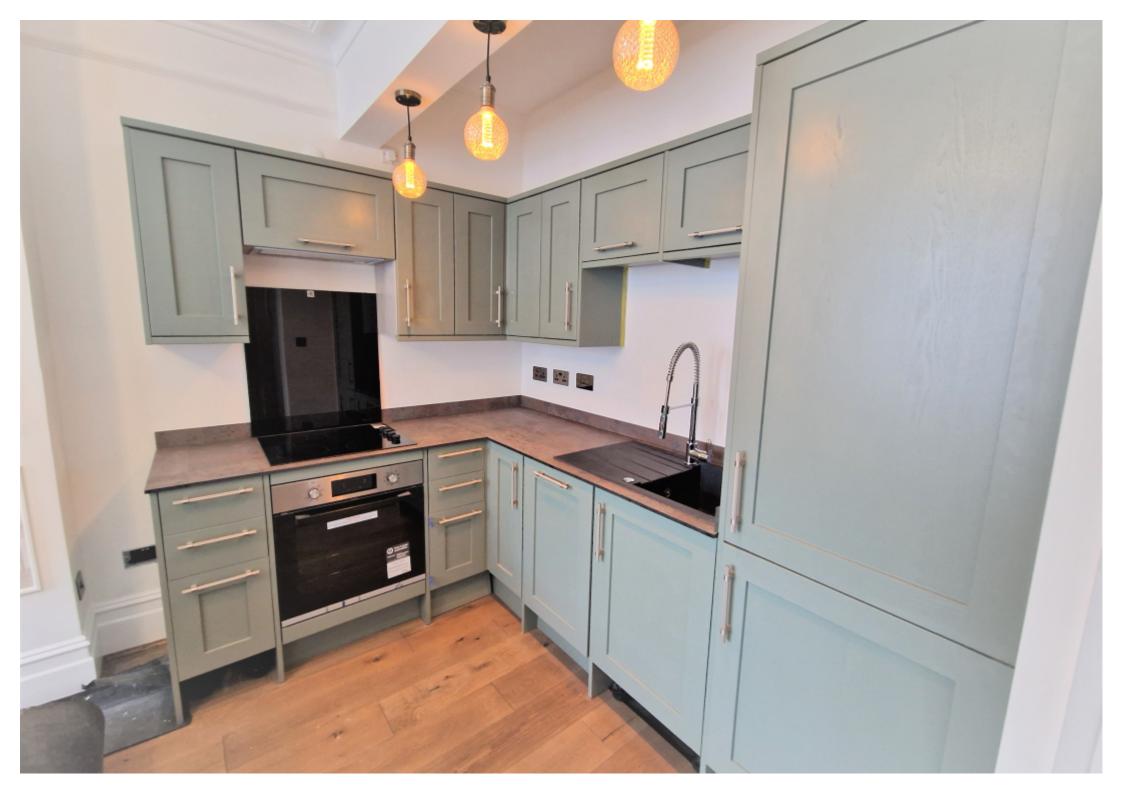

## **Key Features**

- Private Entrance Door to Apartment
- Newly Refurbish Property
- Open-Plan ShakerKitchen/Living Room
- Built-in Appliances

- Stylish Bathroom
- Two Double Bedrooms
- Patio Doors leading onto small private garden
- LargeBasement/Occasional Room

### **Main Particulars**

A beautifully refurbished two/three bedroom apartment with it's own entrance. To the front is an open plan living room/kitchen with lovely bay window flooding the room with light. There are two bedrooms, one with double doors leading onto a private rear garden and the family bathroom is modern and light. In addition there is a fantastic basement room, which would make a cosy snug, office or occasional room. UNFURNISHED. SORRY - ABSOLUTELY NO SMOKERS OR PETS. AVAILABLE END MARCH.