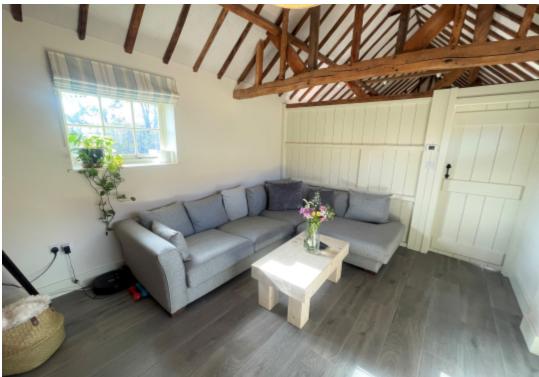

## **Property Description**

A stunning two bedroom detached barn conversion, newly refurbished throughout, yet maintaining many character features. The property briefly comprises of a large kitchen/dining room, separate living room with exposed brickwork, two bedrooms and a shower room. UNFURNISHED. AVAILABLE 21ST MARCH.

## **Main Particulars**

A stunning two bedroom detached barn conversion, newly refurbished throughout, yet maintaining many character features. The property briefly comprises of a large kitchen/dining room, separate living room with exposed brickwork, main bedroom on the first floor, second bedroom on the ground floor and modern shower room. Exposed beams and vaulted ceilings are carried throughout this impressive barn and further benefits from underfloor heating on the ground floor, a sunken garden and parking for two cars. Searches Farm is situated within close proximity to St Albans, Watford, Kings Langley along with excellent roadlinks to include the M25 and M1 Kings Langley whilst positioned in a countryside setting. UNFURNISHED. AVAILABLE 21ST MARCH.