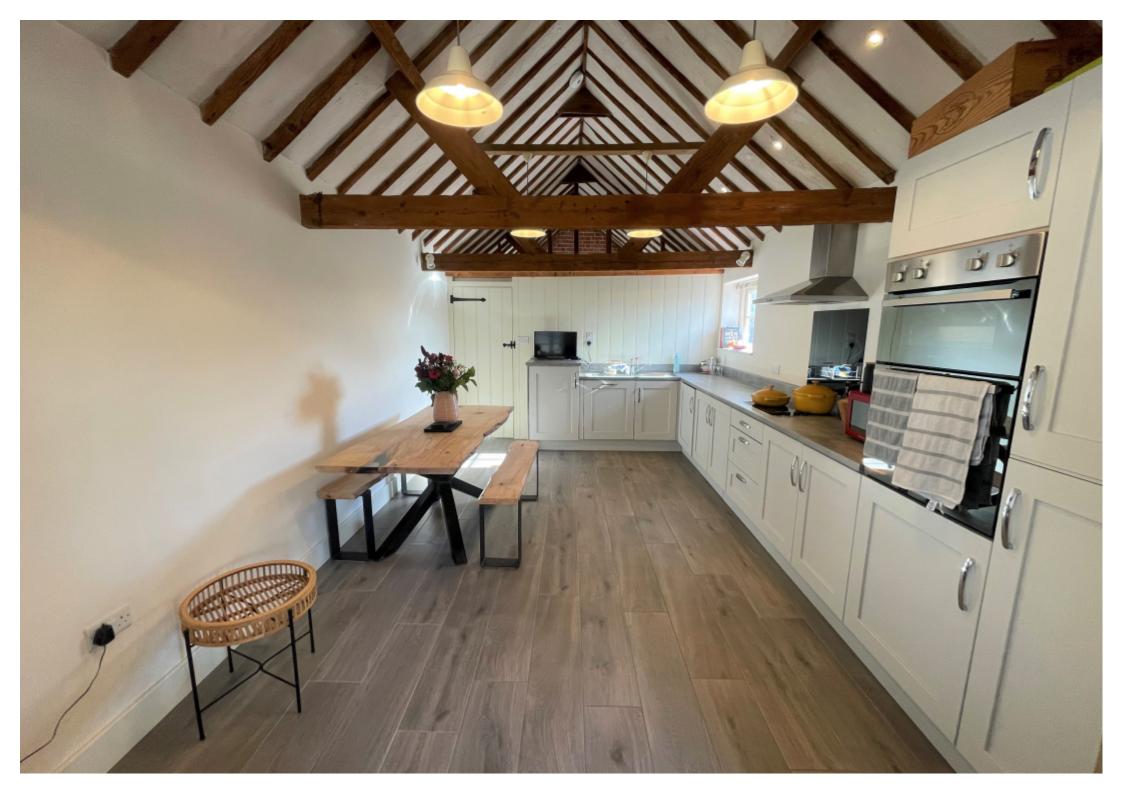

## **Key Features**

- Stunning Barn Conversion
- Detached
- Private Large Garden

- Beautiful Kitchen with Built-In Appliances
- Open Plan Kitchen/dining Area
- Sitting Room with Exposed Brick Wall

- Two Bedrooms
- Large Entrance Area
- Two Allocated Parking Spaces

## **Main Particulars**

A stunning two bedroom detached barn conversion, newly refurbished throughout, yet maintaining many character features. The property briefly comprises of a large kitchen/dining room, separate living room with exposed brickwork, main bedroom on the first floor, second bedroom on the ground floor and modern shower room. Exposed beams and vaulted ceilings are carried throughout this impressive barn and further benefits from underfloor heating on the ground floor, a sunken garden and parking for two cars. Searches Farm is situated within close proximity to St Albans, Watford, Kings Langley along with excellent roadlinks to include the M25 and M1 Kings Langley whilst positioned in a countryside setting. UNFURNISHED. AVAILABLE 21ST MARCH.