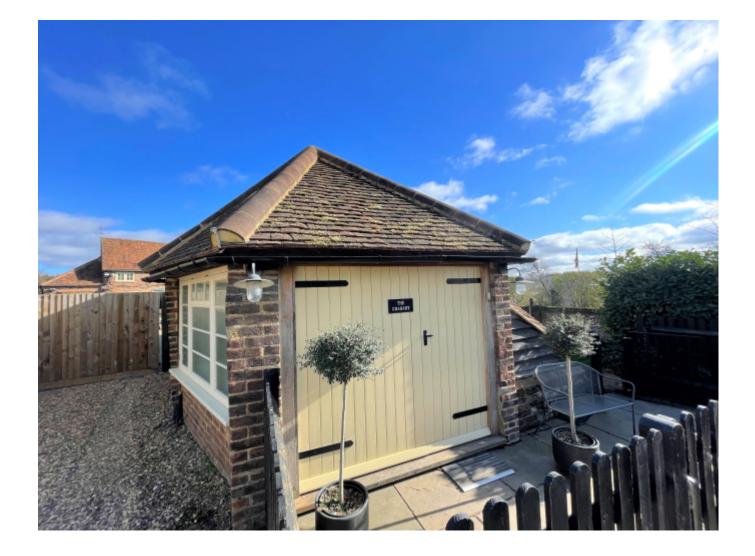

## **Property Description**

A stunning two bedroom detached barn conversion, newly refurbished throughout, yet maintaining many character features. The property briefly comprises of a large kitchen/dining room, separate living room with exposed brickwork, two bedrooms and a shower room. UNFURNISHED. AVAILABLE 21ST MARCH.

## **Main Particulars**

A stunning two bedroom detached barn conversion, newly refurbished throughout, yet maintaining many character features. The property briefly comprises of a large kitchen/dining room, separate living room with exposed brickwork, main bedroom on the first floor, second bedroom on the ground floor and modern shower room. Exposed beams and vaulted ceilings are carried throughout this impressive barn and further benefits from underfloor heating on the ground floor, a sunken garden and parking for two cars. Searches Farm is situated within close proximity to St Albans, Watford, Kings Langley along with excellent roadlinks to include the M25 and M1 Kings Langley whilst positioned in a countryside setting. UNFURNISHED. AVAILABLE 21ST MARCH.