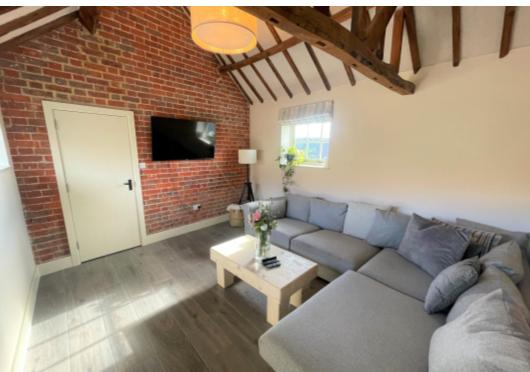

## **Key Features**

- Stunning Barn Conversion
- Detached
- Private Large Garden

- Beautiful Kitchen with Built-In Appliances
- Open Plan Kitchen/dining Area
- Sitting Room with Exposed Brick Wall

- Two Bedrooms
- Large Entrance Area
- Two Allocated Parking Spaces

## **Main Particulars**

A stunning two bedroom detached barn conversion, newly refurbished throughout, yet maintaining many character features. The property briefly comprises of a large kitchen/dining room, separate living room with exposed brickwork, main bedroom on the first floor, second bedroom on the ground floor and modern shower room. Exposed beams and vaulted ceilings are carried throughout this impressive barn and further benefits from underfloor heating on the ground floor, a sunken garden and parking for two cars. Searches Farm is situated within close proximity to St Albans, Watford, Kings Langley along with excellent roadlinks to include the M25 and M1 Kings Langley whilst positioned in a countryside setting. UNFURNISHED. AVAILABLE 21ST MARCH.