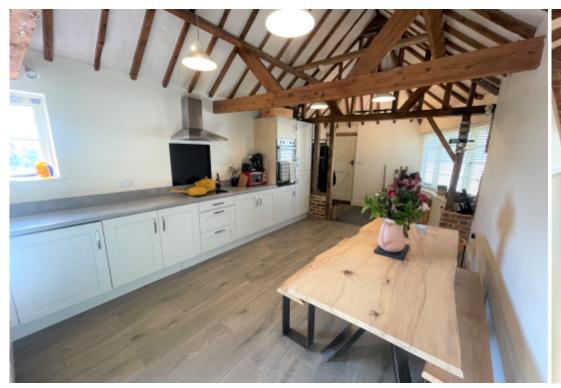

## **Key Features**

- Stunning Barn Conversion
- Detached
- Private Large Garden

- Beautiful Kitchen with Built-In Appliances
- Open Plan Kitchen/dining Area
- Sitting Room with Exposed Brick Wall

- Two Bedrooms
- Large Entrance Area
- Two Allocated Parking Spaces

## **Main Particulars**

A stunning two bedroom detached barn conversion, newly refurbished throughout, yet maintaining many character features. The property briefly comprises of a large kitchen/dining room, separate living room with exposed brickwork, main bedroom on the first floor, second bedroom on the ground floor and modern shower room. Exposed beams and vaulted ceilings are carried throughout this impressive barn and further benefits from underfloor heating on the ground floor, a sunken garden and parking for two cars. Searches Farm is situated within close proximity to St Albans, Watford, Kings Langley along with excellent roadlinks to include the M25 and M1 Kings Langley whilst positioned in a countryside setting. UNFURNISHED. AVAILABLE 21ST MARCH.