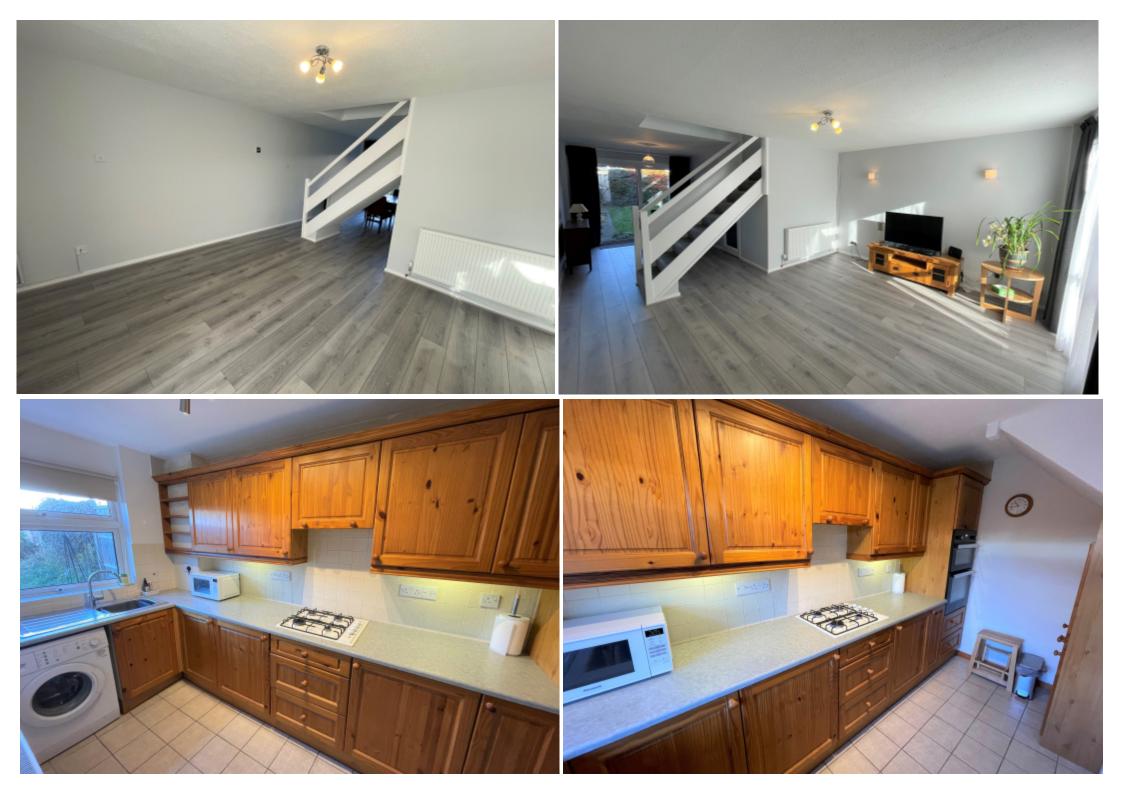

### **Main Particulars**

A bright and spacious two bedroom family home in this quiet cul-de-sac located on the South-East side of St Albans. A good size entrance hall, with storage, leads onto a light filled large living/dining room with an open plan staircase intersecting both rooms. The well equipped kitchen is off the dining area and overlooks the private garden. The master bedroom is exceptionally large, with built in wardrobes and the second bedroom is a small double. The bathroom has been recently fitted and is bright and modern. Externally, there are front an rear gardens that are maintained by a gardener, and residents parking. AVAILABLE EARLY EARLY JULY.