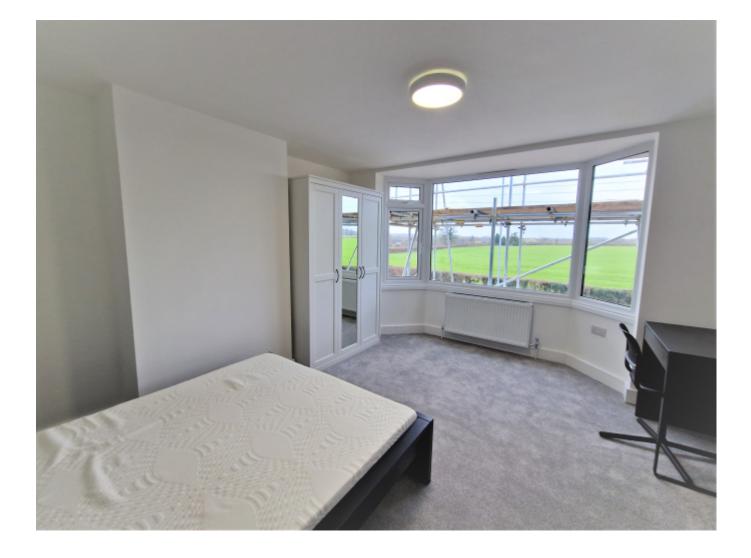

## **Property Description**

A beautifully refurbished house converted into four furnished en-suite rooms in this residential road overlooking open fields. This first floor room offers lovely views over the fields to the front of the property.

## **Main Particulars**

A beautifully refurbished house converted into four furnished en-suite rooms in this residential road overlooking open fields. This first floor room offers lovely views over the fields to the front of the property. The furnishings compliment the space perfectly with a desk and chair, double bed with bed-side tables and mirrored wardrobes. On the ground floor is a high quality kitchen with an allocated kitchen cupboard for each room as well as additional storage, a washing machine, dryer, dishwasher, cooker, hob and fridge/freezer. Allocated parking can be provided for a small additional charge. BILLS INCLUDED (council tax, water, gas and electricity). Wi-Fi £15.00 per room if required. Parking Additional Charge. AVAILABLE 21ST MARCH. FURNISHED.