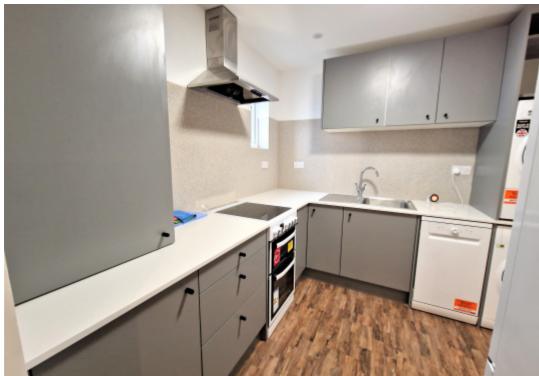

## **Property Description**

A beautifully refurbished house converted into four furnished en-suite rooms in this residential road overlooking open fields. This first floor room offers lovely views over the fields to the front of the property.

## **Main Particulars**

A beautifully refurbished house converted into four furnished en-suite rooms in this residential road overlooking open fields. This first floor room offers lovely views over the fields to the front of the property. The furnishings compliment the space perfectly with a desk and chair, double bed with bed-side tables and mirrored wardrobes. On the ground floor is a high quality kitchen with an allocated kitchen cupboard for each room as well as additional storage, a washing machine, dryer, dishwasher, cooker, hob and fridge/freezer. Allocated parking can be provided for a small additional charge. BILLS INCLUDED (council tax, water, gas and electricity). Wi-Fi £15.00 per room if required. Parking Additional Charge. AVAILABLE 21ST MARCH. FURNISHED.