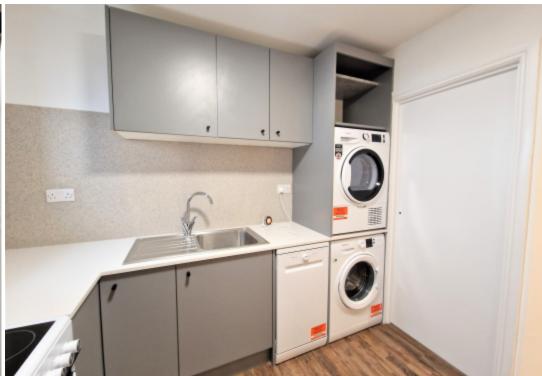

## **Main Particulars**

A beautifully refurbished house converted into four furnished en-suite rooms in this residential road overlooking open fields. This first floor room offers lovely views over the fields to the front of the property. The furnishings compliment the space perfectly with a desk and chair, double bed with bed-side tables and mirrored wardrobes. On the ground floor is a high quality kitchen with an allocated kitchen cupboard for each room as well as additional storage, a washing machine, dryer, dishwasher, cooker, hob and fridge/freezer. Allocated parking can be provided for a small additional charge. BILLS INCLUDED (council tax, water, gas and electricity). Wi-Fi £15.00 per room if required. Parking Additional Charge. AVAILABLE 21ST MARCH. FURNISHED.