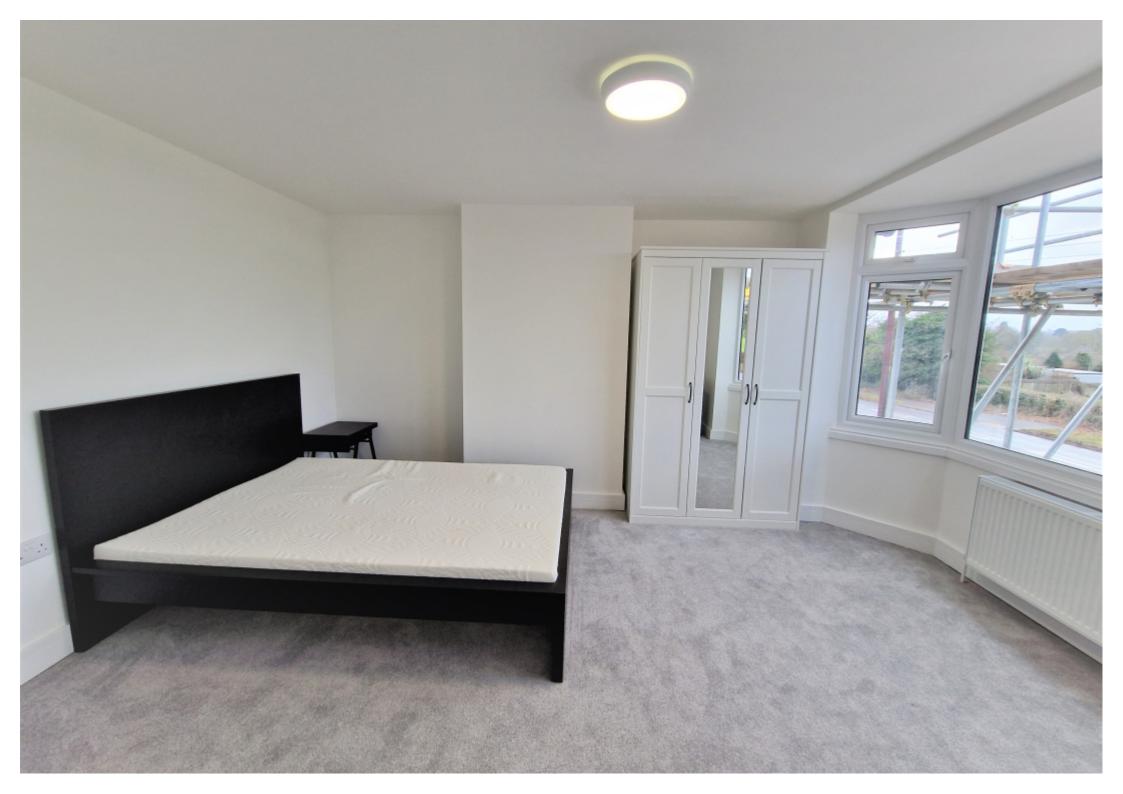

## **Property Description**

A beautifully refurbished house converted into four furnished en-suite rooms in this residential road overlooking open fields. This first floor room offers lovely views over the fields to the front of the property.

## **Main Particulars**

A beautifully refurbished house converted into four furnished en-suite rooms in this residential road overlooking open fields. This first floor room offers lovely views over the fields to the front of the property. The furnishings compliment the space perfectly with a desk and chair, double bed with bed-side tables and mirrored wardrobes. On the ground floor is a high quality kitchen with an allocated kitchen cupboard for each room as well as additional storage, a washing machine, dryer, dishwasher, cooker, hob and fridge/freezer. Allocated parking can be provided for a small additional charge. BILLS INCLUDED (council tax, water, gas and electricity). Wi-Fi £15.00 per room if required. Parking Additional Charge. AVAILABLE 21ST MARCH. FURNISHED.