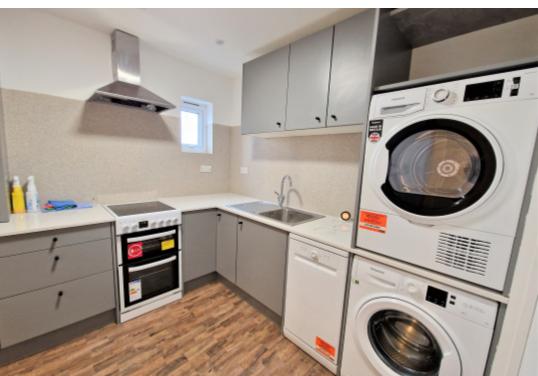

## **Main Particulars**

A beautifully refurbished house converted into four furnished en-suite rooms in this residential road overlooking open fields. This first floor room offers lovely views over the fields to the front of the property. The furnishings compliment the space perfectly with a desk and chair, double bed with bed-side tables and mirrored wardrobes. On the ground floor is a high quality kitchen with an allocated kitchen cupboard for each room as well as additional storage, a washing machine, dryer, dishwasher, cooker, hob and fridge/freezer. Allocated parking can be provided for a small additional charge. BILLS INCLUDED (council tax, water, gas and electricity). Wi-Fi £15.00 per room if required. Parking Additional Charge. AVAILABLE 21ST MARCH. FURNISHED.