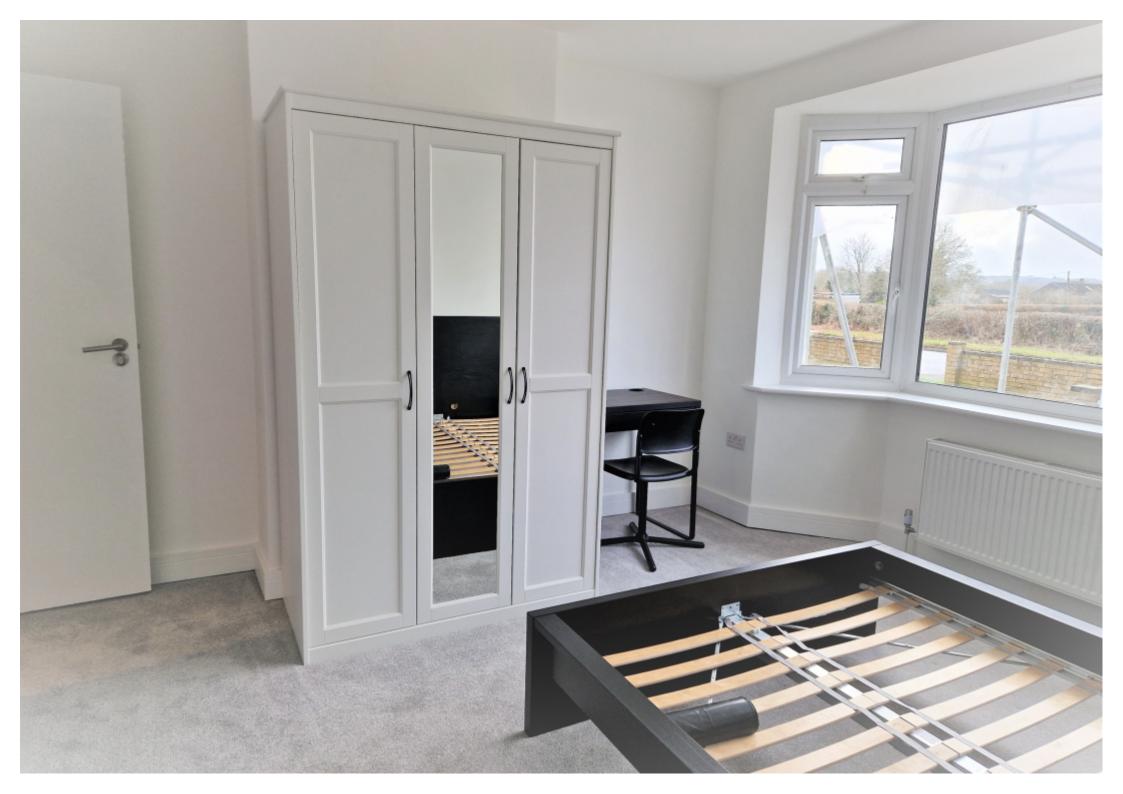

## **Main Particulars**

A beautifully refurbished house converted into four furnished en-suite rooms in this residential road overlooking open fields. This ground floor room has a lovely large bay window offering an exceptionally bright and sunny aspect. The furnishings compliment the space perfectly with a desk and chair, double bed with bed-side tables and mirrored wardrobes. On the ground floor is a high quality kitchen with an allocated kitchen cupboard for each room as well as additional storage, a washing machine, dryer, dishwasher, cooker, hob and fridge/freezer. Allocated parking can be provided for a small additional charge. BILLS INCLUDED (council tax, water, gas and electricity). INCLUDING Wi-Fi £825.00. AVAILABLE NOW. FURNISHED.