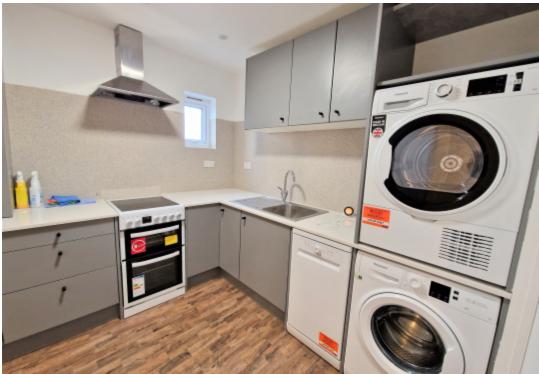

## **Main Particulars**

A beautifully refurbished house converted into four furnished en-suite rooms in this residential road overlooking open fields. This ground floor room has a lovely large bay window offering an exceptionally bright and sunny aspect. The furnishings compliment the space perfectly with a desk and chair, double bed with bed-side tables and mirrored wardrobes. On the ground floor is a high quality kitchen with an allocated kitchen cupboard for each room as well as additional storage, a washing machine, dryer, dishwasher, cooker, hob and fridge/freezer. Allocated parking can be provided for a small additional charge. BILLS INCLUDED (council tax, water, gas and electricity). INCLUDING Wi-Fi £825.00. AVAILABLE NOW. FURNISHED.