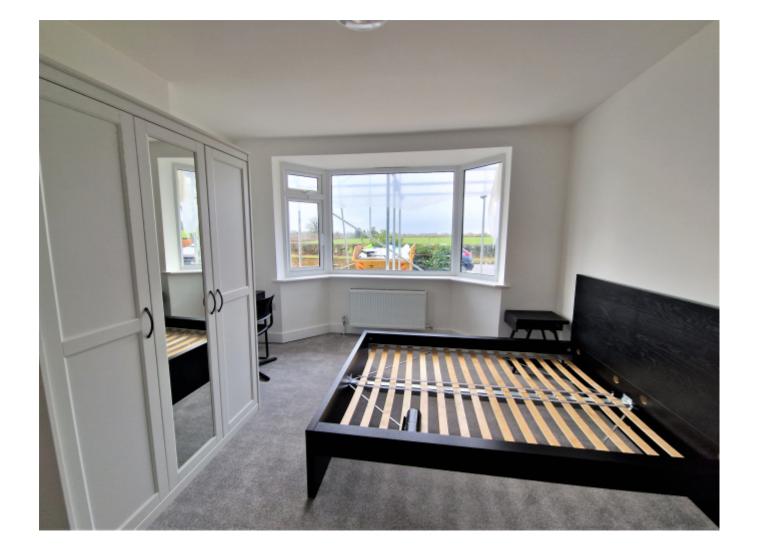

## **Property Description**

A beautifully refurbished house converted into four furnished en-suite rooms in this residential road overlooking open fields. This ground floor room has a lovely large bay window offering an exceptionally bright and sunny aspect. AVAILABLE IMMEDIATELY.

## **Main Particulars**

A beautifully refurbished house converted into four furnished en-suite rooms in this residential road overlooking open fields. This ground floor room has a lovely large bay window offering an exceptionally bright and sunny aspect. The furnishings compliment the space perfectly with a desk and chair, double bed with bed-side tables and mirrored wardrobes. On the ground floor is a high quality kitchen with an allocated kitchen cupboard for each room as well as additional storage, a washing machine, dryer, dishwasher, cooker, hob and fridge/freezer. Allocated parking can be provided for a small additional charge. BILLS INCLUDED (council tax, water, gas and electricity). INCLUDING Wi-Fi £825.00. AVAILABLE NOW. FURNISHED.