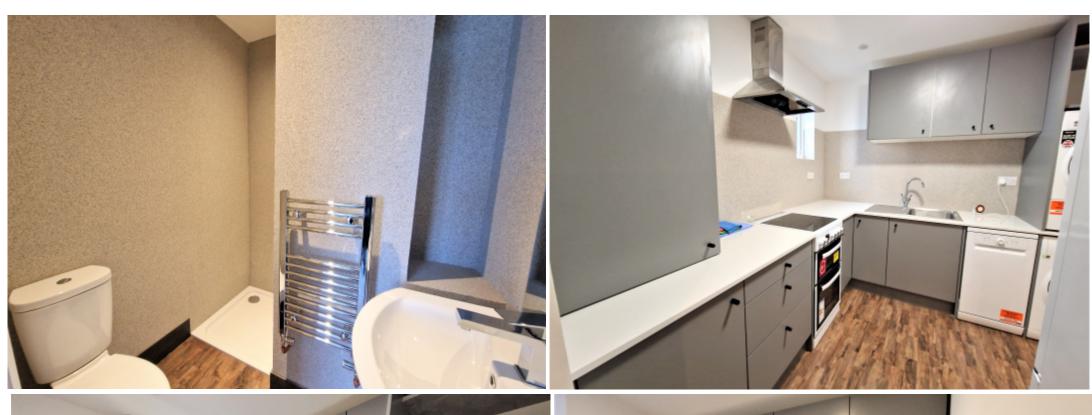

## **Main Particulars**

A beautifully refurbished house converted into four furnished en-suite rooms in this residential road overlooking open fields. This ground floor room has a lovely large bay window offering an exceptionally bright and sunny aspect. The furnishings compliment the space perfectly with a desk and chair, double bed with bed-side tables and mirrored wardrobes. On the ground floor is a high quality kitchen with an allocated kitchen cupboard for each room as well as additional storage, a washing machine, dryer, dishwasher, cooker, hob and fridge/freezer. Allocated parking can be provided for a small additional charge. BILLS INCLUDED (council tax, water, gas and electricity). INCLUDING Wi-Fi £825.00. AVAILABLE NOW. FURNISHED.