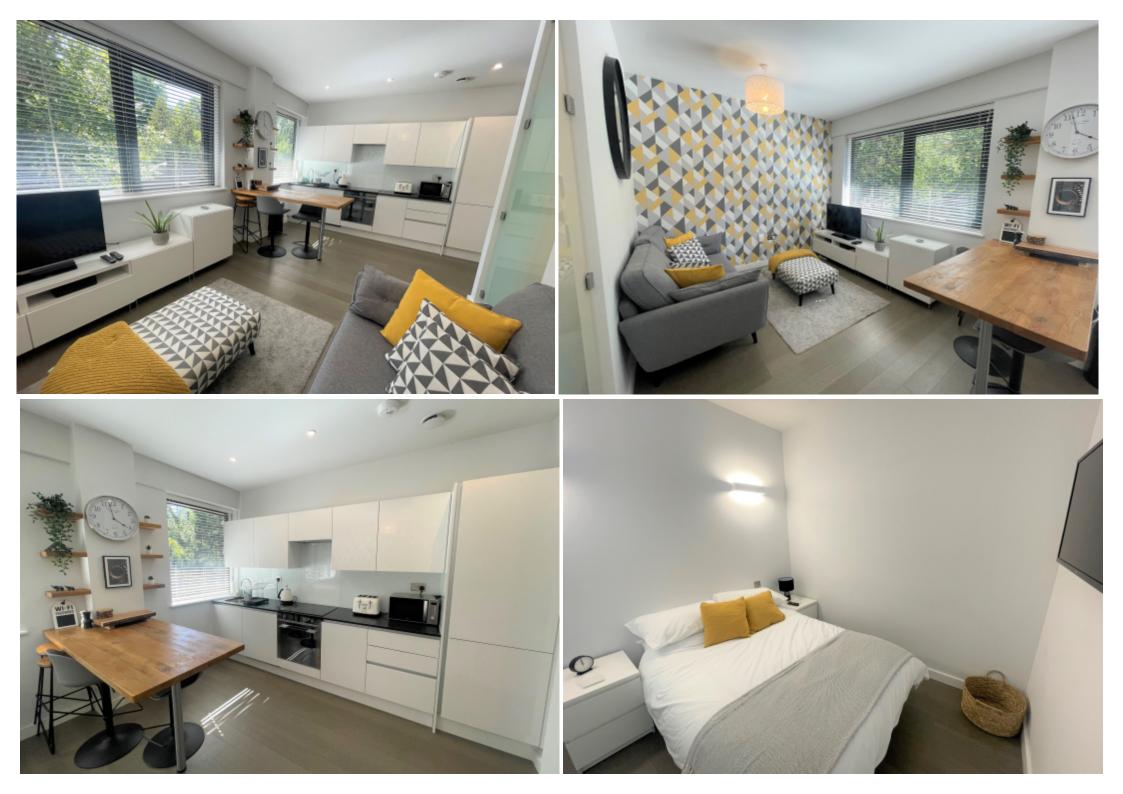

## Step Inside

## **Key Features**

- Good Size Entrance Hall
- Open Plan LivingRoom/Kitchen
- Bedroom

- Stunning Shower Room
- Allocated UndergroundParking Space
- Underfloor Heating

- Entryphone System
- Quality Appliances
- Fully Furnished

### **Main Particulars**

A stunning one bedroom apartment located on the first floor of this modern development. The property has been decorated beautifully and the level of furnishing and equipment means the property is move in ready. Briefly comprising of a bright, open plan living room/kitchen to include all integrated Smeg appliances, a lovely bedroom and a stunning shower room. Further benefits include underfloor heating, lift access and an allocated parking space. Abbott House is situated to the bottom of Holywell Hill opposite Westminster Lodge and the historic Verulamium Park, around the corner from St. Albans Abbey Flyer and the many amenities of St. Albans City Centre is just a short stroll away. Excellent roadlinks to the M1 and M25 are also close by. FULLY FURNISHED. AVAILABLE EARLY MARCH.