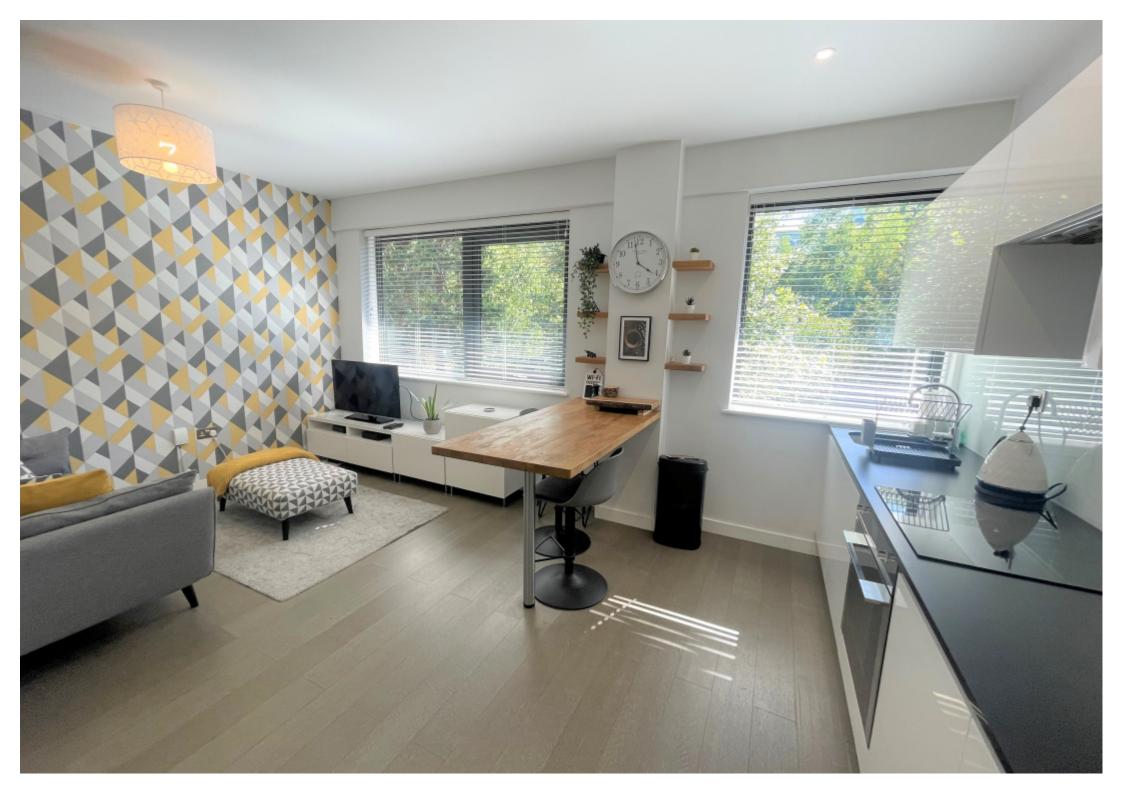

## Step Inside

## **Key Features**

- Good Size Entrance Hall
- Open Plan LivingRoom/Kitchen
- Bedroom

- Stunning Shower Room
- Allocated UndergroundParking Space
- Underfloor Heating

- Entryphone System
- Quality Appliances
- Fully Furnished

### **Main Particulars**

A stunning one bedroom apartment located on the first floor of this modern development. The property has been decorated beautifully and the level of furnishing and equipment means the property is move in ready. Briefly comprising of a bright, open plan living room/kitchen to include all integrated Smeg appliances, a lovely bedroom and a stunning shower room. Further benefits include underfloor heating, lift access and an allocated parking space. Abbott House is situated to the bottom of Holywell Hill opposite Westminster Lodge and the historic Verulamium Park, around the corner from St. Albans Abbey Flyer and the many amenities of St. Albans City Centre is just a short stroll away. Excellent roadlinks to the M1 and M25 are also close by. FULLY FURNISHED. AVAILABLE EARLY MARCH.