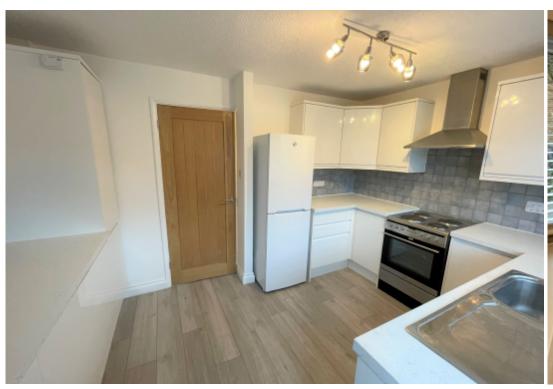

## **Key Features**

- Entrance Lobby
- Living Room

- Kitchen
- Two Bedrooms

- Bathroom
- Rear Garden

Entrance Lobby - 4'5" x 4'3"

Living Room - 16'8" x 12'4" (max.)

Kitchen - 12'3" x 7'8" (max.)

Bedroom One - 12'4" x 8'9" (max.)

Bedroom Two - 10'3" x 7'8"

Bathroom - 6'5" x 5'9"

Telephone: 01727 761 816