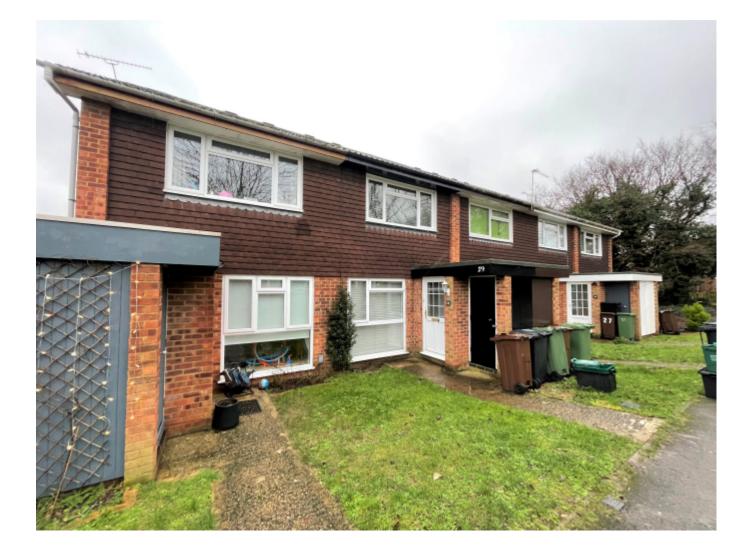

£1,700 PCM

Elizabeth Court, St. Albans AL4 9JB

Terraced House | 2 Bedrooms | 1 Bathroom

## **Property Description**

A very well presented two bedroom house situated in a small cul-de sac in Jersey Farm. The property briefly comprises of an entrance lobby, living room, modern fitted kitchen, two bedrooms with built in wardrobes, bathroom and a rear garden. UNFURNISHED. AVAILABLE NOW.

## **Main Particulars**

A very well presented two bedroom house situated in a quiet cul-de sac in Jersey Farm. The property briefly comprises of an entrance lobby, living room, modern fitted kitchen, two bedrooms with built in wardrobes, bathroom and a rear garden. The popular residential area of Jersey Farm offers excellent local schooling to include Sandringham Secondary school. The mainline station and City Centre are just a short drive away. UNFURNISHED. AVAILABLE NOW.