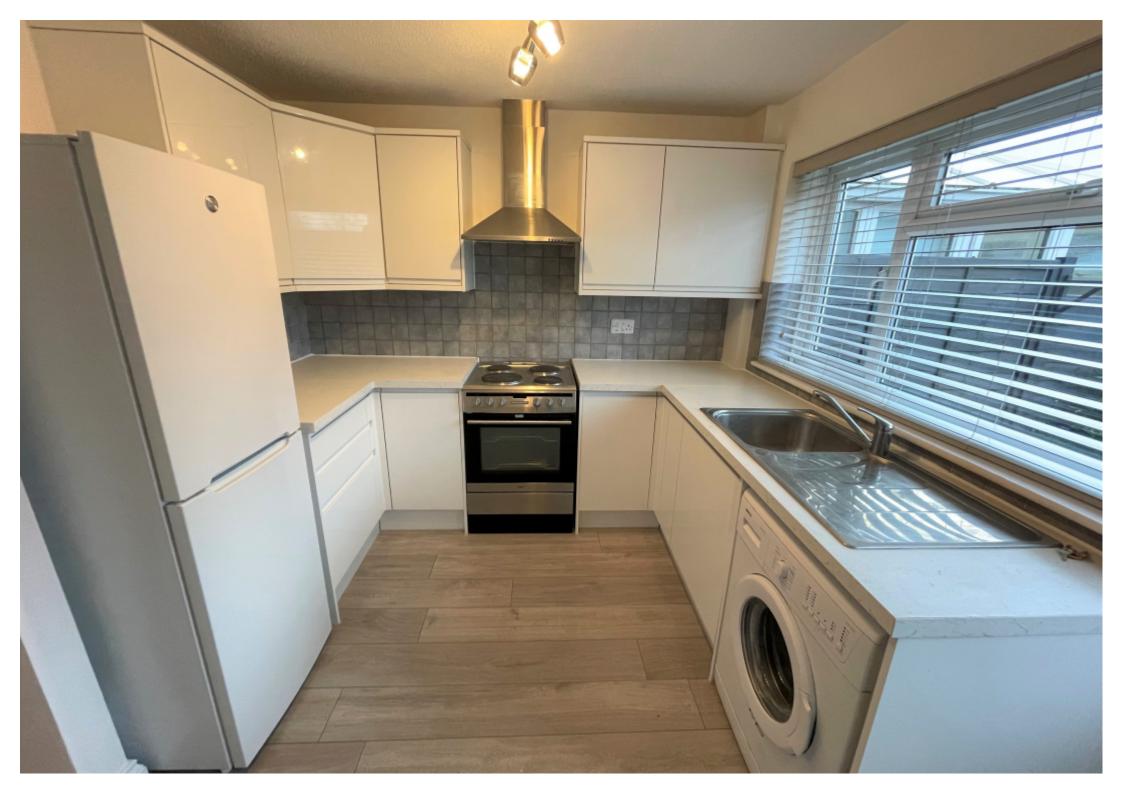

## **Key Features**

- Entrance Lobby
- Living Room

- Kitchen
- Two Bedrooms

- Bathroom
- Rear Garden

Entrance Lobby - 4'5" x 4'3"

Living Room - 16'8" x 12'4" (max.)

Kitchen - 12'3" x 7'8" (max.)

Bedroom One - 12'4" x 8'9" (max.)

Bedroom Two - 10'3" x 7'8"

Bathroom - 6'5" x 5'9"

Telephone: 01727 761 816