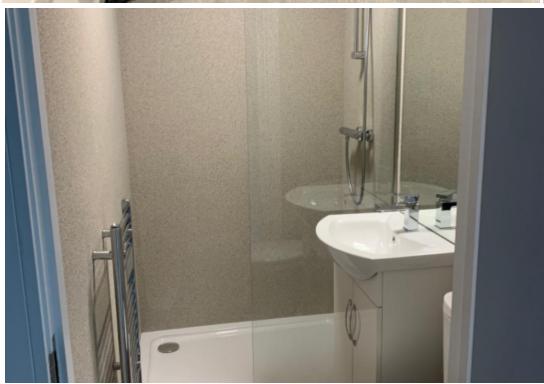

## **Key Features**

- Newly Refurbished Room
- En-Suite Shower Room
- Kitchenette

- Spacious Living Area
- Furnished as Seen
- Bills Included

- Available Immediately
- Well Equipped Kitchen on Ground Floor

## **Property Description**

A beautifully refurbished house converted into four furnished en-suite rooms in this residential road overlooking open fields. This top floor room has the added benefit of a kitchenette with a window to the front of the property. The furnishings compliment the space perfectly with a desk and chair, double bed with bed-side tables, mirrored wardrobe and chest of drawers and a bespoke TV/console unit. The room is accessed via private stairs from the first floor. On the ground floor is a high quality kitchen with an allocated kitchen cupboard for each room, as well as additional storage, a washing machine, dryer, dishwasher, cooker, hob and fridge/freezer. Allocated parking can be provided for a small additional charge. BILLS INCLUDED (council tax, water, gas and electricity). AVAILABLE NOW. FURNISHED.

## **Main Particulars**

A beautifully refurbished house converted into four furnished en-suite rooms in this residential road overlooking open fields. This top floor room has the added benefit of a kitchenette with a windows to the front of the property. The furnishings compliment the space perfectly with a desk and chair, double bed with bed-side tables, mirrored wardrobe and chest of drawers and a bespoke TV/console unit. The room is accessed via private stairs from the first floor. On the ground floor is a high quality kitchen with an allocated kitchen cupboard for each room as well as additional storage, a washing machine, dryer, dishwasher, cooker, hob and fridge/freezer. Allocated parking can be provided for a small additional charge. BILLS INCLUDED (council tax, water, gas and electricity). AVAILABLE NOW. FURNISHED.