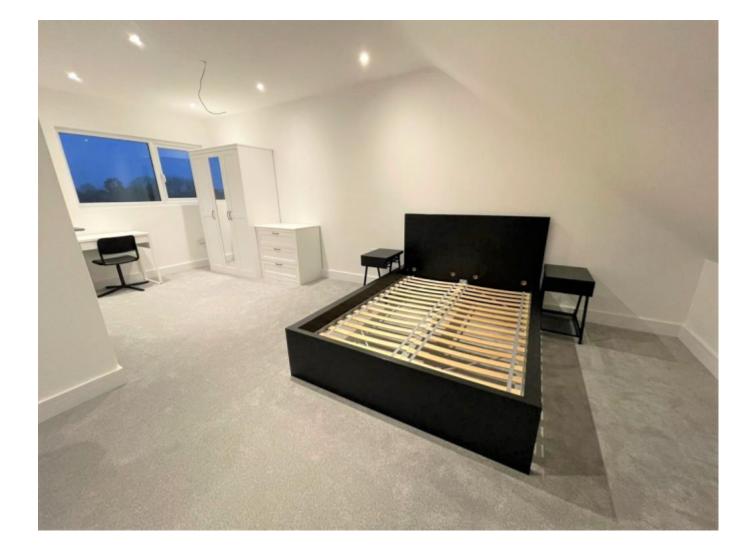

## **Property Description**

A beautifully refurbished house converted into four furnished en-suite rooms in this residential road overlooking open fields. This top floor room has the added benefit of a kitchenette with a window to the front of the property. The furnishings compliment the space perfectly with a desk and chair, double bed with bed-side tables, mirrored wardrobe and chest of drawers and a bespoke TV/console unit. The room is accessed via private stairs from the first floor. On the ground floor is a high quality kitchen with an allocated kitchen cupboard for each room, as well as additional storage, a washing machine, dryer, dishwasher, cooker, hob and fridge/freezer. Allocated parking can be provided for a small additional charge. BILLS INCLUDED (council tax, water, gas and electricity). AVAILABLE NOW. FURNISHED.

## **Main Particulars**

A beautifully refurbished house converted into four furnished en-suite rooms in this residential road overlooking open fields. This top floor room has the added benefit of a kitchenette with a windows to the front of the property. The furnishings compliment the space perfectly with a desk and chair, double bed with bed-side tables, mirrored wardrobe and chest of drawers and a bespoke TV/console unit. The room is accessed via private stairs from the first floor. On the ground floor is a high quality kitchen with an allocated kitchen cupboard for each room as well as additional storage, a washing machine, dryer, dishwasher, cooker, hob and fridge/freezer. Allocated parking can be provided for a small additional charge. BILLS INCLUDED (council tax, water, gas and electricity). AVAILABLE NOW. FURNISHED.