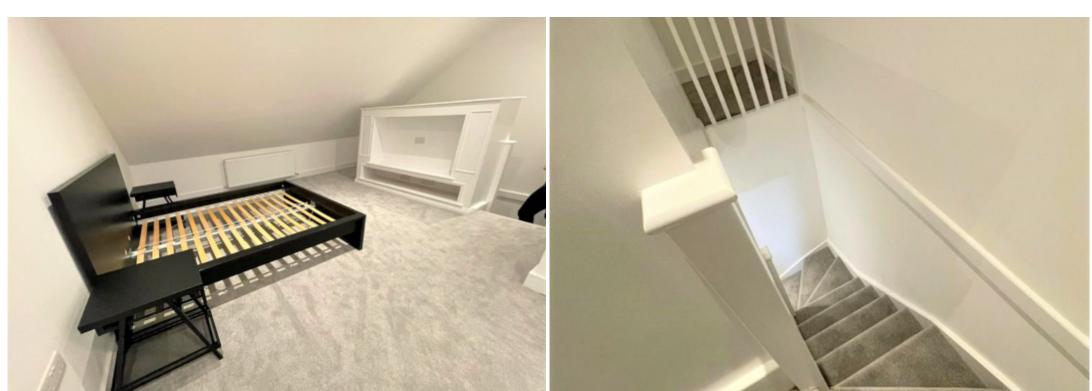

## **Property Description**

A beautifully refurbished house converted into four furnished en-suite rooms in this residential road overlooking open fields. This top floor room has the added benefit of a kitchenette with a window to the front of the property. The furnishings compliment the space perfectly with a desk and chair, double bed with bed-side tables, mirrored wardrobe and chest of drawers and a bespoke TV/console unit. The room is accessed via private stairs from the first floor. On the ground floor is a high quality kitchen with an allocated kitchen cupboard for each room, as well as additional storage, a washing machine, dryer, dishwasher, cooker, hob and fridge/freezer. Allocated parking can be provided for a small additional charge. BILLS INCLUDED (council tax, water, gas and electricity). AVAILABLE NOW. FURNISHED.

## **Main Particulars**

A beautifully refurbished house converted into four furnished en-suite rooms in this residential road overlooking open fields. This top floor room has the added benefit of a kitchenette with a windows to the front of the property. The furnishings compliment the space perfectly with a desk and chair, double bed with bed-side tables, mirrored wardrobe and chest of drawers and a bespoke TV/console unit. The room is accessed via private stairs from the first floor. On the ground floor is a high quality kitchen with an allocated kitchen cupboard for each room as well as additional storage, a washing machine, dryer, dishwasher, cooker, hob and fridge/freezer. Allocated parking can be provided for a small additional charge. BILLS INCLUDED (council tax, water, gas and electricity). AVAILABLE NOW. FURNISHED.