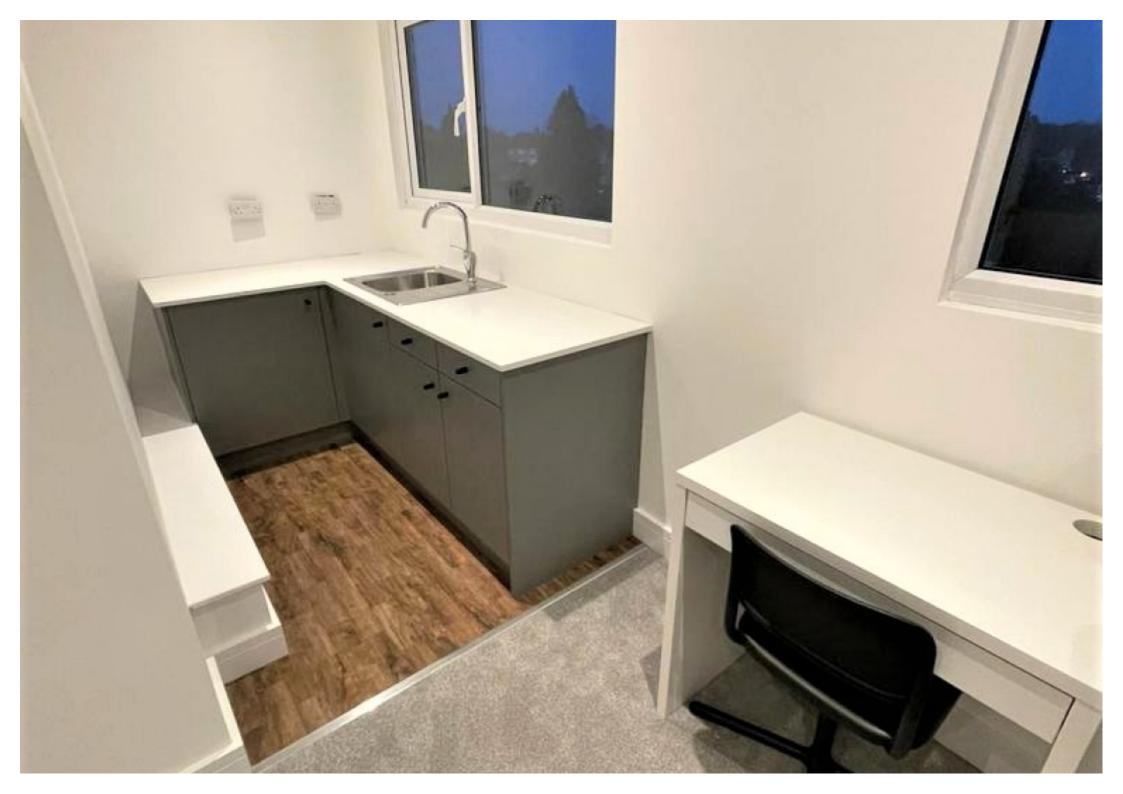

## **Property Description**

A beautifully refurbished house converted into four furnished en-suite rooms in this residential road overlooking open fields. This top floor room has the added benefit of a kitchenette with a window to the front of the property. The furnishings compliment the space perfectly with a desk and chair, double bed with bed-side tables, mirrored wardrobe and chest of drawers and a bespoke TV/console unit. The room is accessed via private stairs from the first floor. On the ground floor is a high quality kitchen with an allocated kitchen cupboard for each room, as well as additional storage, a washing machine, dryer, dishwasher, cooker, hob and fridge/freezer. Allocated parking can be provided for a small additional charge. BILLS INCLUDED (council tax, water, gas and electricity). AVAILABLE NOW. FURNISHED.

## **Main Particulars**

A beautifully refurbished house converted into four furnished en-suite rooms in this residential road overlooking open fields. This top floor room has the added benefit of a kitchenette with a windows to the front of the property. The furnishings compliment the space perfectly with a desk and chair, double bed with bed-side tables, mirrored wardrobe and chest of drawers and a bespoke TV/console unit. The room is accessed via private stairs from the first floor. On the ground floor is a high quality kitchen with an allocated kitchen cupboard for each room as well as additional storage, a washing machine, dryer, dishwasher, cooker, hob and fridge/freezer. Allocated parking can be provided for a small additional charge. BILLS INCLUDED (council tax, water, gas and electricity). AVAILABLE NOW. FURNISHED.