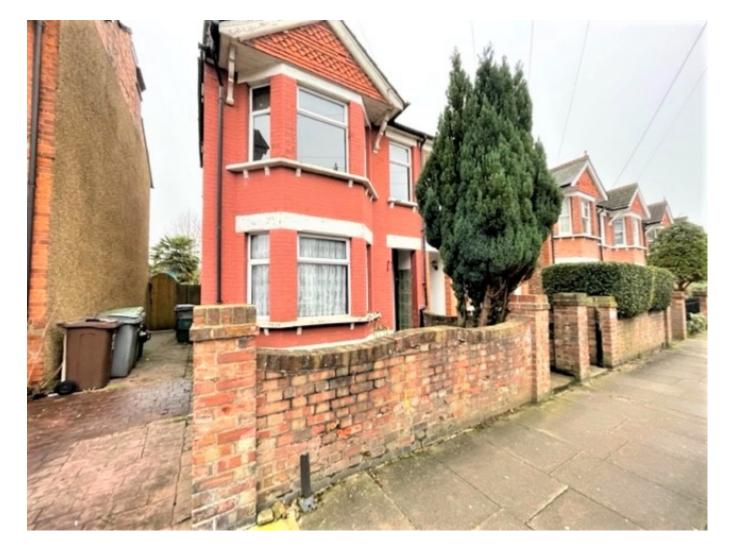

## **Property Description**

A substantial Halls adjoining end terrace Edwardian home in the heart of Fleetville, within catchment of good local primary schools and just a short walk to St Albans City Station. A spacious entrance hall leads to the front reception room, with period fireplace and bay window. There are two further reception rooms and a kitchen to the rear of the property with ample units and white goods. Upstairs there are three good size bedrooms, a family bathroom with w.c. and a separate w.c. To the rear is a garden, mainly laid to lawn, and a large shed. On road permit parking. Wide range of local shops and restaurants. AVAILABLE IMMEDIATELY. UNFURNISHED.

## **Main Particulars**

A substantial Halls adjoining end terrace Edwardian home in the heart of Fleetville, within catchment of good local primary schools and just a short walk to St Albans City Station. A spacious entrance hall leads to the front reception room, with period fireplace and bay window. There are two further reception rooms and a kitchen to the rear of the property with ample units and white goods. Upstairs there are three good size bedrooms, a family bathroom with w.c. and a separate w.c. To the rear is a garden, mainly laid to lawn, and a large shed. On road permit parking. Wide range of local shops and restaurants. AVAILABLE IMMEDIATELY. UNFURNISHED.