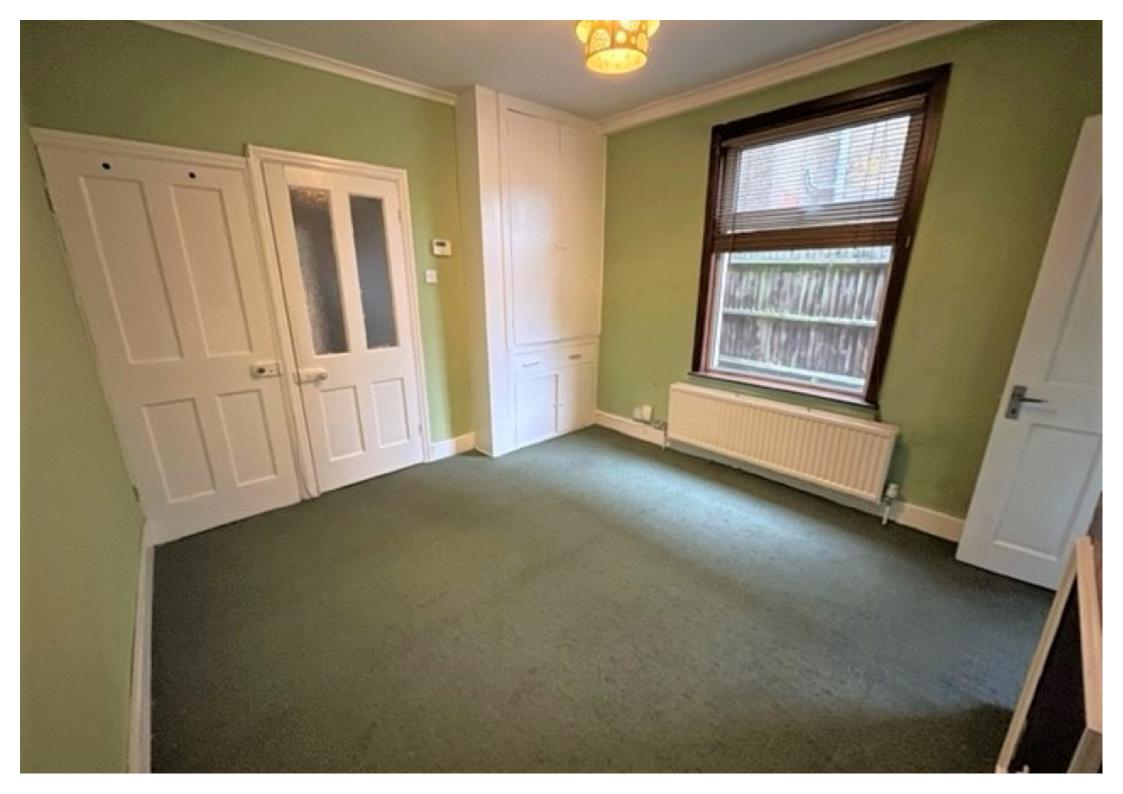

## **Key Features**

- Substantial Edwardian
  House
- Three Reception Rooms
- Good Size Kitchen
- Three Large Bedrooms

- Family Bathroom with w.c.
- Separate w.c.
- Long Garden
- Good Location

- Double Glazed
- Gas Central Heating

## **Property Description**

A substantial Halls adjoining end terrace Edwardian home in the heart of Fleetville, within catchment of good local primary schools and just a short walk to St Albans City Station. A spacious entrance hall leads to the front reception room, with period fireplace and bay window. There are two further reception rooms and a kitchen to the rear of the property with ample units and white goods. Upstairs there are three good size bedrooms, a family bathroom with w.c. and a separate w.c. To the rear is a garden, mainly laid to lawn, and a large shed. On road permit parking. Wide range of local shops and restaurants. AVAILABLE IMMEDIATELY. UNFURNISHED.

## **Main Particulars**

A substantial Halls adjoining end terrace Edwardian home in the heart of Fleetville, within catchment of good local primary schools and just a short walk to St Albans City Station. A spacious entrance hall leads to the front reception room, with period fireplace and bay window. There are two further reception rooms and a kitchen to the rear of the property with ample units and white goods. Upstairs there are three good size bedrooms, a family bathroom with w.c. and a separate w.c. To the rear is a garden, mainly laid to lawn, and a large shed. On road permit parking. Wide range of local shops and restaurants. AVAILABLE IMMEDIATELY. UNFURNISHED.