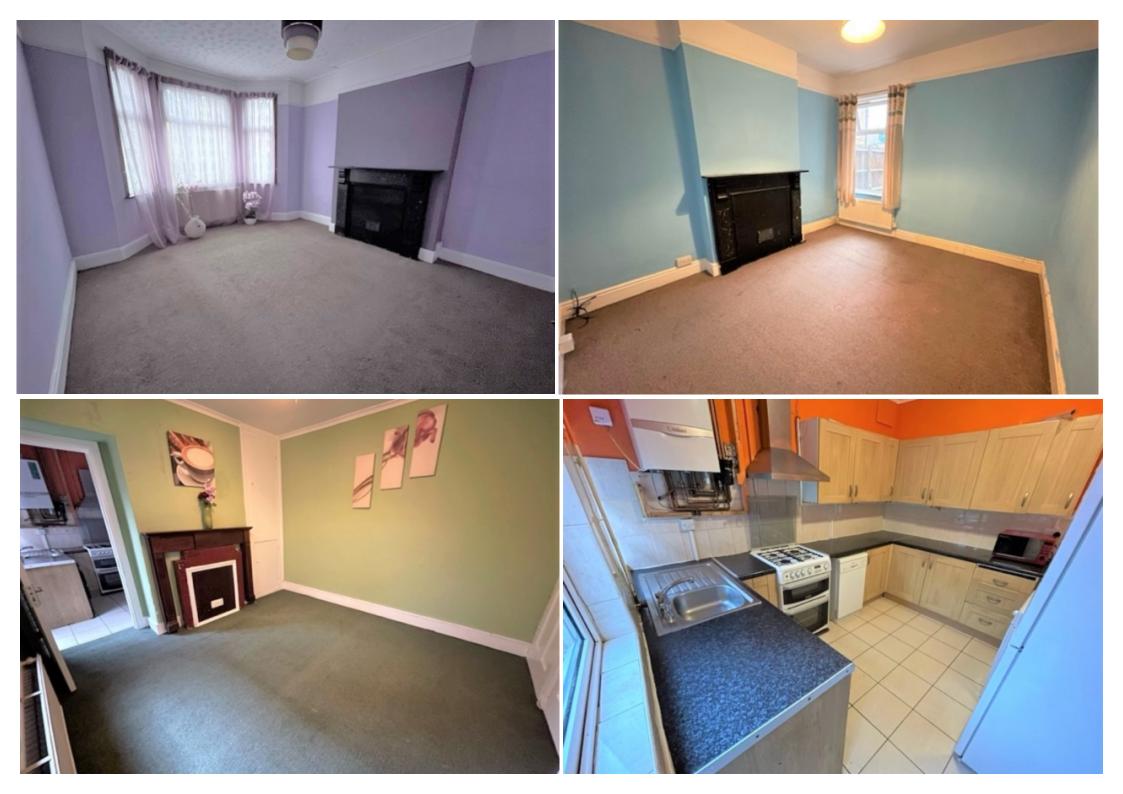

## **Property Description**

A substantial Halls adjoining end terrace Edwardian home in the heart of Fleetville, within catchment of good local primary schools and just a short walk to St Albans City Station. A spacious entrance hall leads to the front reception room, with period fireplace and bay window. There are two further reception rooms and a kitchen to the rear of the property with ample units and white goods. Upstairs there are three good size bedrooms, a family bathroom with w.c. and a separate w.c. To the rear is a garden, mainly laid to lawn, and a large shed. On road permit parking. Wide range of local shops and restaurants. AVAILABLE IMMEDIATELY. UNFURNISHED.

## **Main Particulars**

A substantial Halls adjoining end terrace Edwardian home in the heart of Fleetville, within catchment of good local primary schools and just a short walk to St Albans City Station. A spacious entrance hall leads to the front reception room, with period fireplace and bay window. There are two further reception rooms and a kitchen to the rear of the property with ample units and white goods. Upstairs there are three good size bedrooms, a family bathroom with w.c. and a separate w.c. To the rear is a garden, mainly laid to lawn, and a large shed. On road permit parking. Wide range of local shops and restaurants. AVAILABLE IMMEDIATELY. UNFURNISHED.