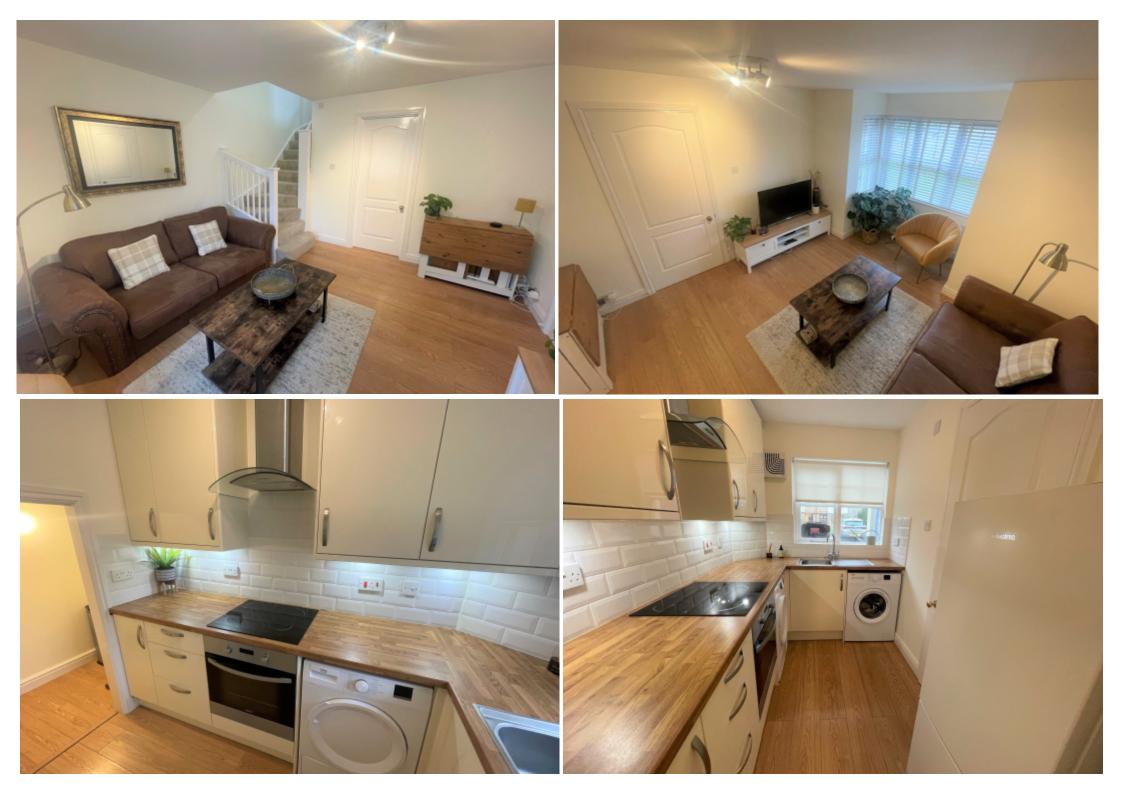

## **Main Particulars**

A beautifully presented one bedroom cluster home situated in a peaceful cul-de-sac in the popular Perham Way development. The property is exceptionally well presented with a well tended front garden, a useful porch leading into a lovely, bright living room. There is a separate, modern kitchen with a pantry/store area to the side. Upstairs there's a gorgeous bedroom with vaulted ceiling and ample built-in storage and a bright, contemporary bathroom with window. The property is to be let with good quality furnishings throughout. Allocated Parking Space. AVAILABLE IMMEDIATELY.