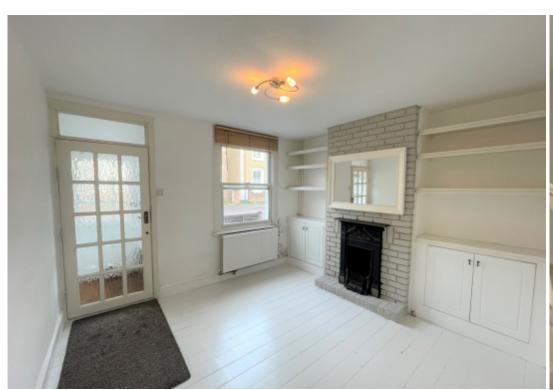

## **Key Features**

- Front Porch
- Two Reception Room
- Modern Kitchen

- Utility Area
- Downstairs W.C.
- Two Double Bedrooms

- Spacious UpstairsBathroom
- Excellent Size Rear Garden

## **Main Particulars**

A well presented, two bedroom cottage located in Bernards Heath. The property briefly comprises of two reception rooms, a modern fitted kitchen, utility area, downstairs W.C., two double bedrooms, both with built in storage over the stairs and a spacious upstairs bathroom. Further benefits include a front porch and excellent size rear garden. Bernards Heath is a lovely area benefiting from 'The Heath' playing field, a convenience shop and a small Italian coffee shop selling authentic produce, pastries and coffee. Excellent local schools are very close by and St. Albans City Centre and the mainline station are both within a short walk. UNFURNISHED. AVAILABLE IMMEDIATELY.