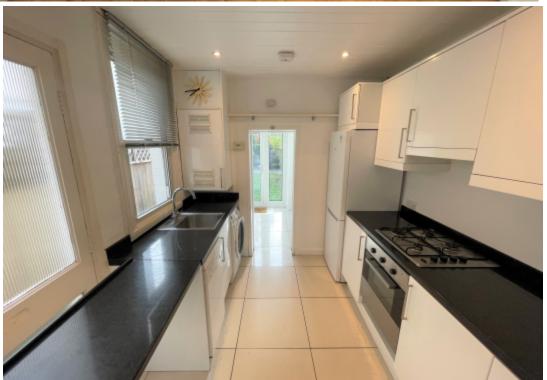

## **Key Features**

- Front Porch
- Two Reception Room
- Modern Kitchen

- Utility Area
- Downstairs W.C.
- Two Double Bedrooms

- Spacious UpstairsBathroom
- Excellent Size Rear Garden

## **Main Particulars**

A well presented, two bedroom cottage located in Bernards Heath. The property briefly comprises of two reception rooms, a modern fitted kitchen, utility area, downstairs W.C., two double bedrooms, both with built in storage over the stairs and a spacious upstairs bathroom. Further benefits include a front porch and excellent size rear garden. Bernards Heath is a lovely area benefiting from 'The Heath' playing field, a convenience shop and a small Italian coffee shop selling authentic produce, pastries and coffee. Excellent local schools are very close by and St. Albans City Centre and the mainline station are both within a short walk. UNFURNISHED. AVAILABLE IMMEDIATELY.