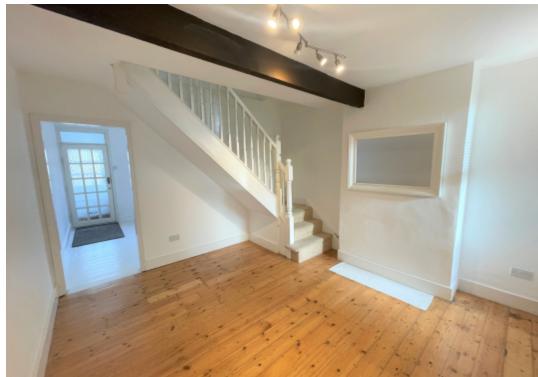

## **Key Features**

- Front Porch
- Two Reception Room
- Modern Kitchen

- Utility Area
- Downstairs W.C.
- Two Double Bedrooms

- Spacious UpstairsBathroom
- Excellent Size Rear Garden

## **Main Particulars**

A well presented, two bedroom cottage located in Bernards Heath. The property briefly comprises of two reception rooms, a modern fitted kitchen, utility area, downstairs W.C., two double bedrooms, both with built in storage over the stairs and a spacious upstairs bathroom. Further benefits include a front porch and excellent size rear garden. Bernards Heath is a lovely area benefiting from 'The Heath' playing field, a convenience shop and a small Italian coffee shop selling authentic produce, pastries and coffee. Excellent local schools are very close by and St. Albans City Centre and the mainline station are both within a short walk. UNFURNISHED. AVAILABLE IMMEDIATELY.