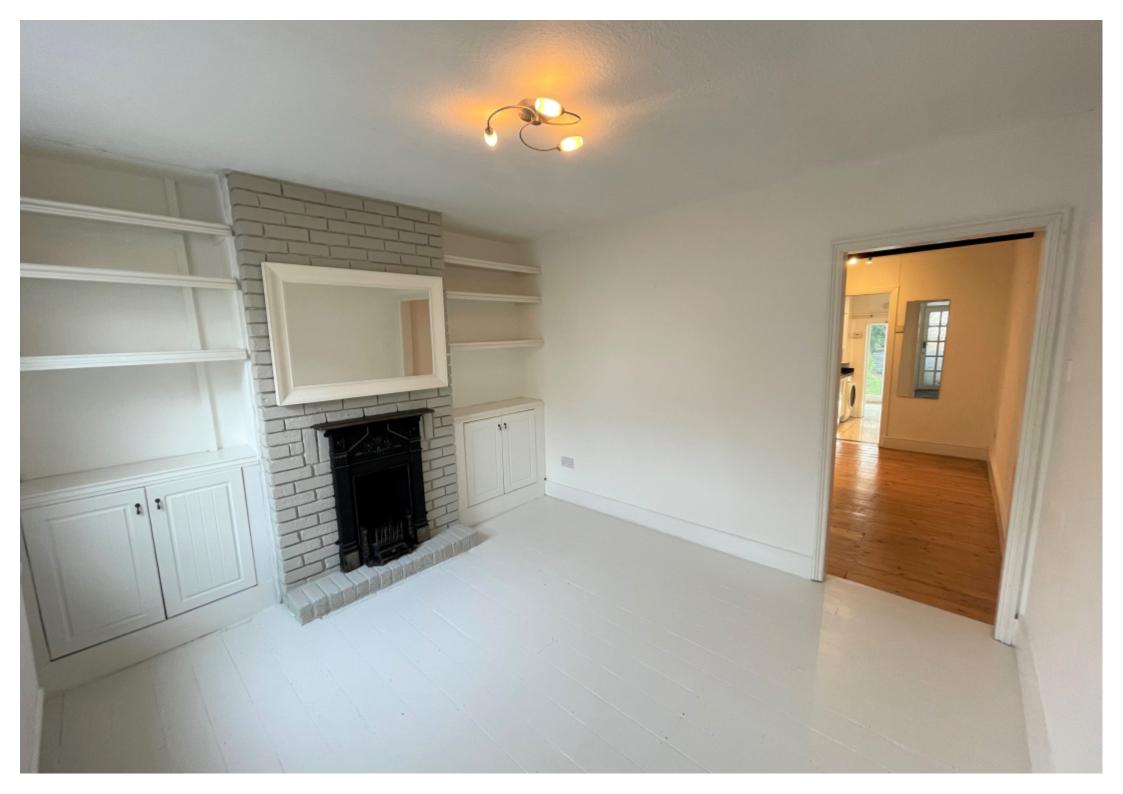

## **Key Features**

- Front Porch
- Two Reception Room
- Modern Kitchen

- Utility Area
- Downstairs W.C.
- Two Double Bedrooms

- Spacious UpstairsBathroom
- Excellent Size Rear Garden

## **Main Particulars**

A well presented, two bedroom cottage located in Bernards Heath. The property briefly comprises of two reception rooms, a modern fitted kitchen, utility area, downstairs W.C., two double bedrooms, both with built in storage over the stairs and a spacious upstairs bathroom. Further benefits include a front porch and excellent size rear garden. Bernards Heath is a lovely area benefiting from 'The Heath' playing field, a convenience shop and a small Italian coffee shop selling authentic produce, pastries and coffee. Excellent local schools are very close by and St. Albans City Centre and the mainline station are both within a short walk. UNFURNISHED. AVAILABLE IMMEDIATELY.