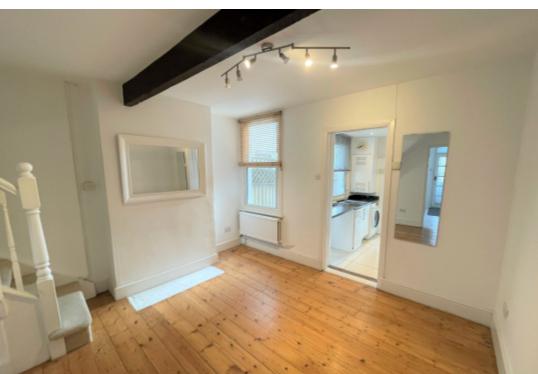

## **Key Features**

- Front Porch
- Two Reception Room
- Modern Kitchen

- Utility Area
- Downstairs W.C.
- Two Double Bedrooms

- Spacious UpstairsBathroom
- Excellent Size Rear Garden

## **Main Particulars**

A well presented, two bedroom cottage located in Bernards Heath. The property briefly comprises of two reception rooms, a modern fitted kitchen, utility area, downstairs W.C., two double bedrooms, both with built in storage over the stairs and a spacious upstairs bathroom. Further benefits include a front porch and excellent size rear garden. Bernards Heath is a lovely area benefiting from 'The Heath' playing field, a convenience shop and a small Italian coffee shop selling authentic produce, pastries and coffee. Excellent local schools are very close by and St. Albans City Centre and the mainline station are both within a short walk. UNFURNISHED. AVAILABLE IMMEDIATELY.