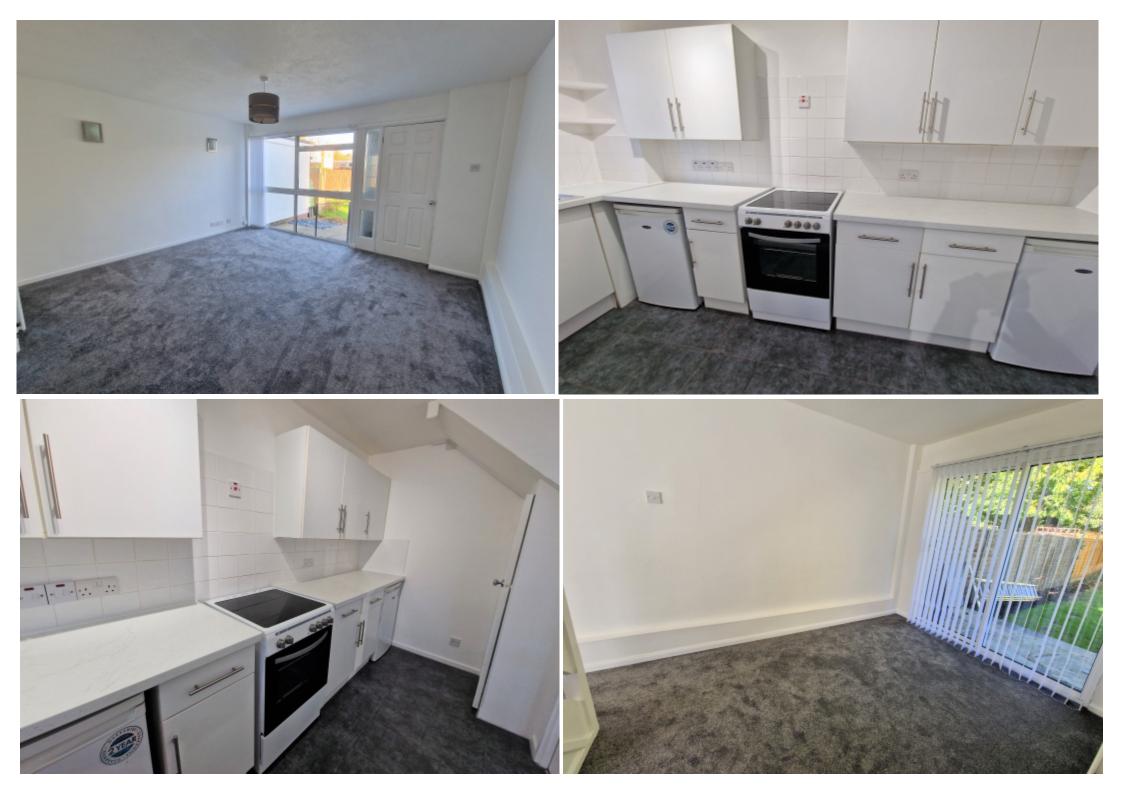

## **Property Description**

A bright and spacious, newly decorated and carpeted two bedroom family home in this quiet cul-de-sac located on the South-East side of St Albans. A small entrance lobby, with downstairs w.c. leads onto a light filled very large living/dining room with an open plan staircase intersecting both rooms. The well equipped kitchen is off the dining area and overlooks the private garden. The master bedroom is exceptionally large and the second bedroom is a small double. The bathroom comprises a three piece white suite with a shower over the bath. To the rear is a mature garden laid mainly to lawn with fruit trees and flower beds. There is an attractive front garden and ample parking. AVAILABLE END NOVEMBER. UNFURNISHED.