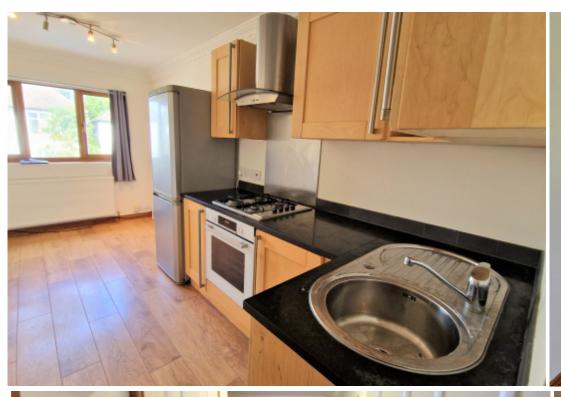

## **Main Particulars**

A well presented one bedroom apartment conveniently located within a two minute walk to the mainline station and approx. half a mile from St. Albans City centre. The property is situated on the first floor of this small development and briefly comprises of an open plan living room/kitchen, bedroom and shower room. Available Now. Unfurnished.