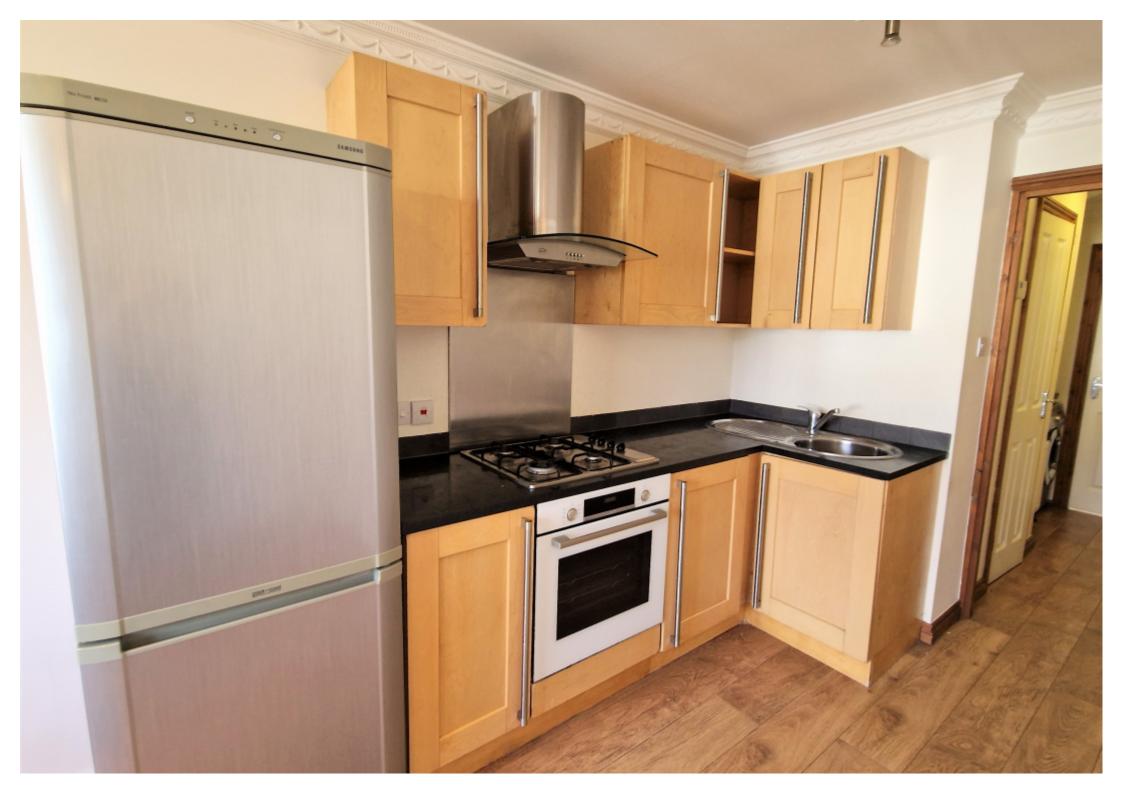

## **Main Particulars**

A well presented one bedroom apartment conveniently located within a two minute walk to the mainline station and approx. half a mile from St. Albans City centre. The property is situated on the first floor of this small development and briefly comprises of an open plan living room/kitchen, bedroom and shower room. Available Now. Unfurnished.