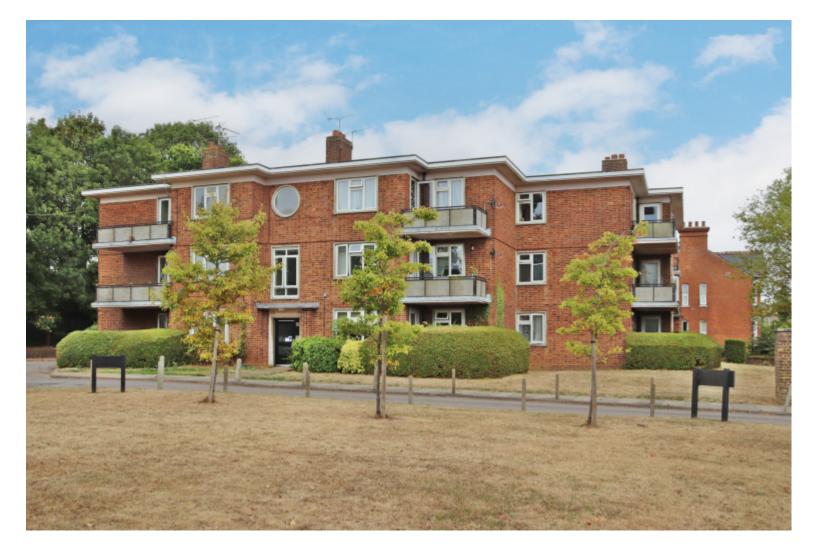

### **Property Description**

This exceptionally spacious, three Dedroom, top floor apartment is offered for let immediately. It has two sunny balconies, plenty of parking, a communal door security system, and a useful outside brick store. AVAILABLE IMMEDIATELY. UNFURNISHED.

### **Main Particulars**

This exceptionally spacious, three Ibedroom, top Ifloor apartment is offered for let immediately. It has two sunny balconies, plenty of parking, a communal door security system, and a useful outside brick store. This fantastic apartment is bright, spacious, and well planned with all rooms leading off the central hall. We enter into the living room with large windows which flood the room with light. It has a lovely feature fireplace and access to the sunny balcony garden. From here we find the fitted kitchen/dining room with a further balcony with useful storage. There is a bright modern bathroom with separate w/c and three good Isized bedrooms. The property is lovely and warm and benefits from UPVC double glazing and gas radiator central heating. Queens Court is approximately one mile from St. Albans Thameslink train station and the city centre with all it has to offer. It is within a short walk to the popular area of Fleetville, with its fantastic local shops, restaurants, and leafy open park spaces. AVAILABLE IMMEDIATELY. UNFURNISHED.