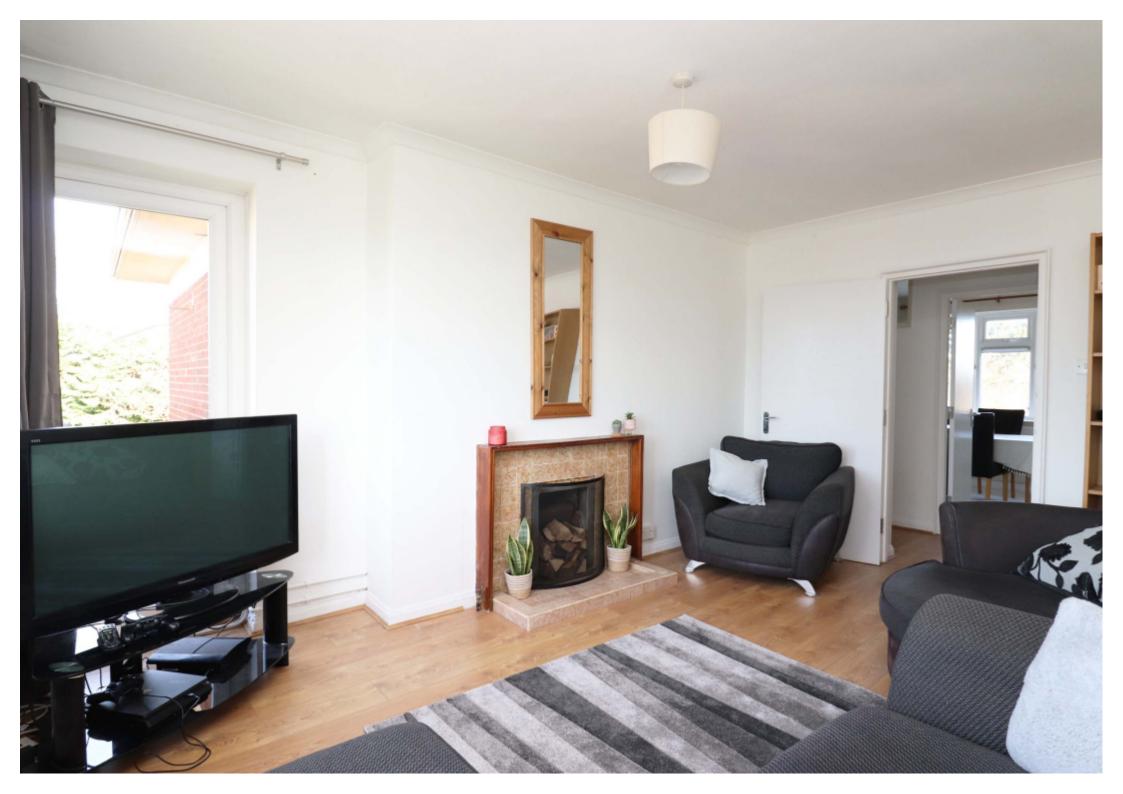

### **Main Particulars**

This exceptionally spacious, three Ibedroom, top Ifloor apartment is offered for let immediately. It has two sunny balconies, plenty of parking, a communal door security system, and a useful outside brick store. This fantastic apartment is bright, spacious, and well planned with all rooms leading off the central hall. We enter into the living room with large windows which flood the room with light. It has a lovely feature fireplace and access to the sunny balcony garden. From here we find the fitted kitchen/dining room with a further balcony with useful storage. There is a bright modern bathroom with separate w/c and three good Isized bedrooms. The property is lovely and warm and benefits from UPVC double glazing and gas radiator central heating. Queens Court is approximately one mile from St. Albans Thameslink train station and the city centre with all it has to offer. It is within a short walk to the popular area of Fleetville, with its fantastic local shops, restaurants, and leafy open park spaces. AVAILABLE IMMEDIATELY. UNFURNISHED.

ACCOMMODATION

Hallway

Living Room 15'0 x 10'3 (4.57m x 3.12m)

Kitchen 11'6 x 10'2 (3.51m x 3.10m)

Bathroom

Seperate W/C

Bedroom 1 13'6 x 9'9 (4.11m x 2.97m)

Bedroom 2 10'10 x 10'6 (3.30m x 3.20m)