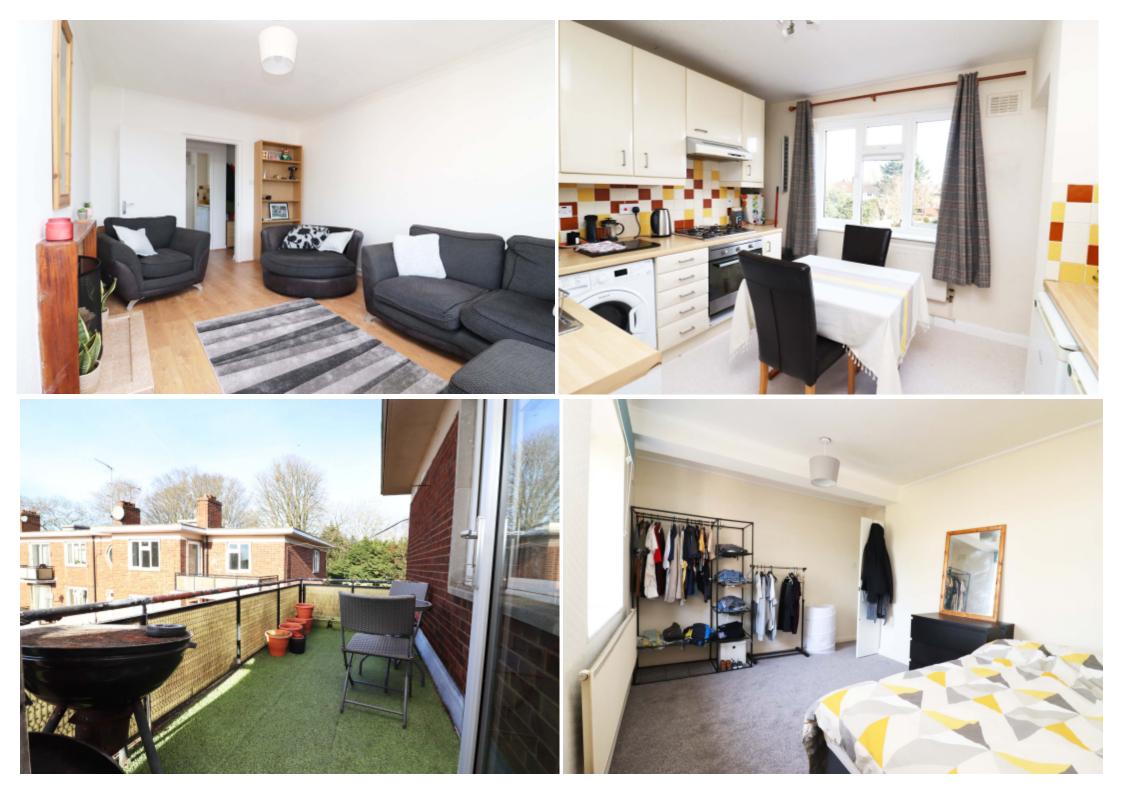

### **Main Particulars**

This exceptionally spacious, three Ibedroom, top Ifloor apartment is offered for let immediately. It has two sunny balconies, plenty of parking, a communal door security system, and a useful outside brick store. This fantastic apartment is bright, spacious, and well planned with all rooms leading off the central hall. We enter into the living room with large windows which flood the room with light. It has a lovely feature fireplace and access to the sunny balcony garden. From here we find the fitted kitchen/dining room with a further balcony with useful storage. There is a bright modern bathroom with separate w/c and three good Isized bedrooms. The property is lovely and warm and benefits from UPVC double glazing and gas radiator central heating. Queens Court is approximately one mile from St. Albans Thameslink train station and the city centre with all it has to offer. It is within a short walk to the popular area of Fleetville, with its fantastic local shops, restaurants, and leafy open park spaces. AVAILABLE IMMEDIATELY. UNFURNISHED.

ACCOMMODATION

Hallway

Living Room 15'0 x 10'3 (4.57m x 3.12m)

Kitchen 11'6 x 10'2 (3.51m x 3.10m)

Bathroom

Seperate W/C

Bedroom 1 13'6 x 9'9 (4.11m x 2.97m)

Bedroom 2 10'10 x 10'6 (3.30m x 3.20m)