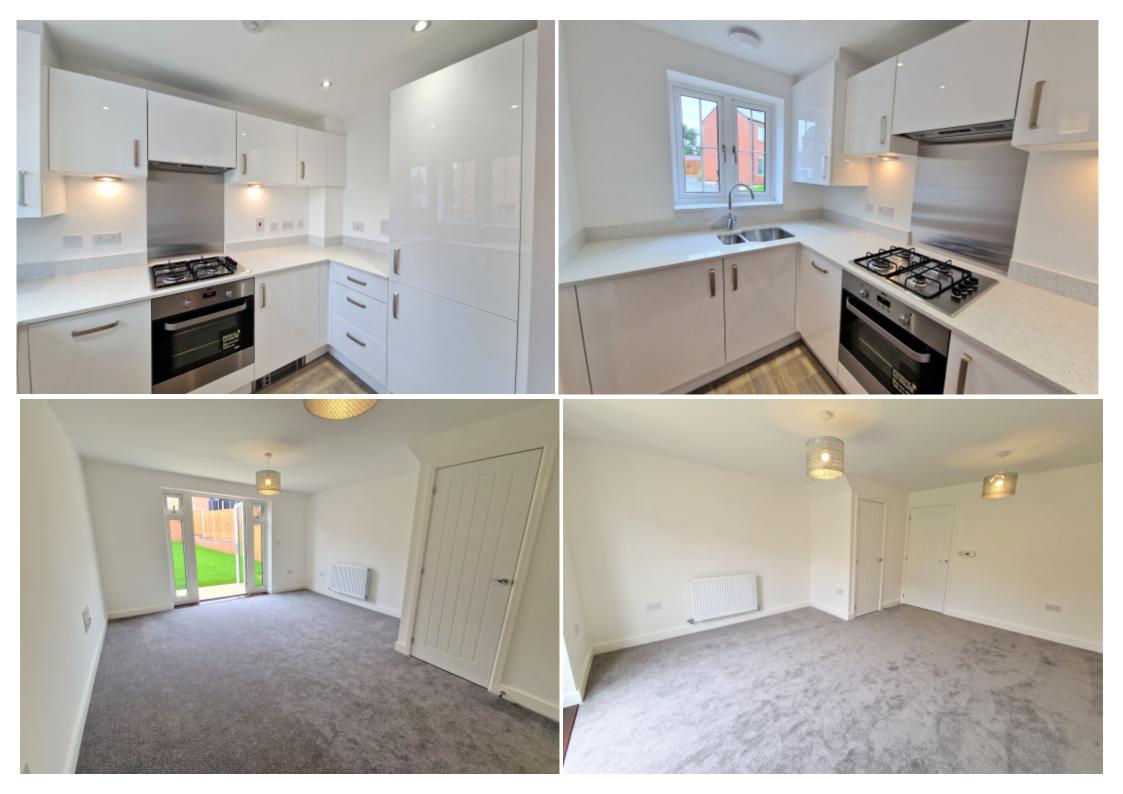

## **Main Particulars**

A stunning 2 bedroom semi-detached home on Oaklands Grange, with two parking spaces, in the catchment area of Beaumont School. The property has a lovely modern kitchen with granite worktops and a full range of built-in appliances, a downstairs w.c. and a large living/dining room with patio doors onto a lawned garden. Upstairs there are two good size bedrooms and a lovely bathroom with shower over the bath. There is side access from the garden to the drive.