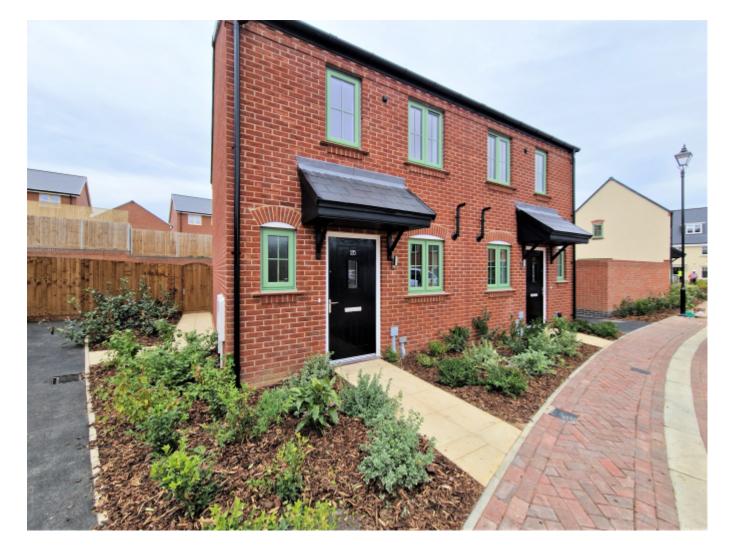

## **Property Description**

A stunning 2 bedroom semi-detached home on Oaklands Grange, with two parking spaces, in the catchment area of Beaumont School. AVAILABLE END MARCH. UNFURNISHED.

## **Main Particulars**

A stunning 2 bedroom semi-detached home on Oaklands Grange, with two parking spaces, in the catchment area of Beaumont School. The property has a lovely modern kitchen with granite worktops and a full range of built-in appliances, a downstairs w.c. and a large living/dining room with patio doors onto a lawned garden. Upstairs there are two good size bedrooms and a lovely bathroom with shower over the bath. There is side access from the garden to the drive.