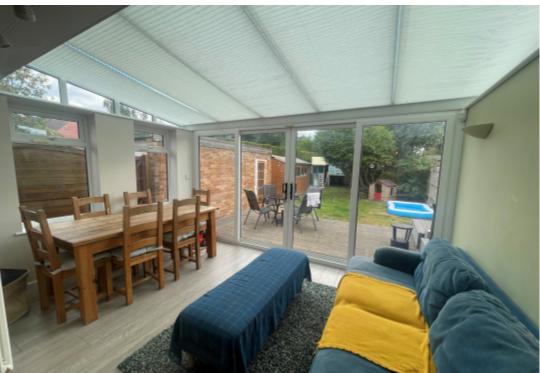

## **Key Features**

- Beautiful Open Plan Kitchen/Lounge/Diner
- Further Reception Room
- Three Good Size Bedrooms
- Lovely Family Bathroom

- Further Downstairs W.C.
- South Facing Family Friendly Garden
- Garage
- Good Local Schools

## **Main Particulars**

A stunning three bedroom family home in this lovely residential road in Wheathampstead. The property briefly comprises of a beautiful kitchen/diner/lounge, further separate reception, three good size bedrooms and a modern family bathroom along with a downstairs W.C. Externally there is a South Facing, family friendly garden, garage and driveway providing ample parking. Wheathampstead is a pretty village just north of St. Albans and the property is situated just over half a mile from it's attractive High Street, along with being within easy walking distance to highly regarded primary schools. AVAILABLE 7TH SEPTEMBER. UNFURNISHED.