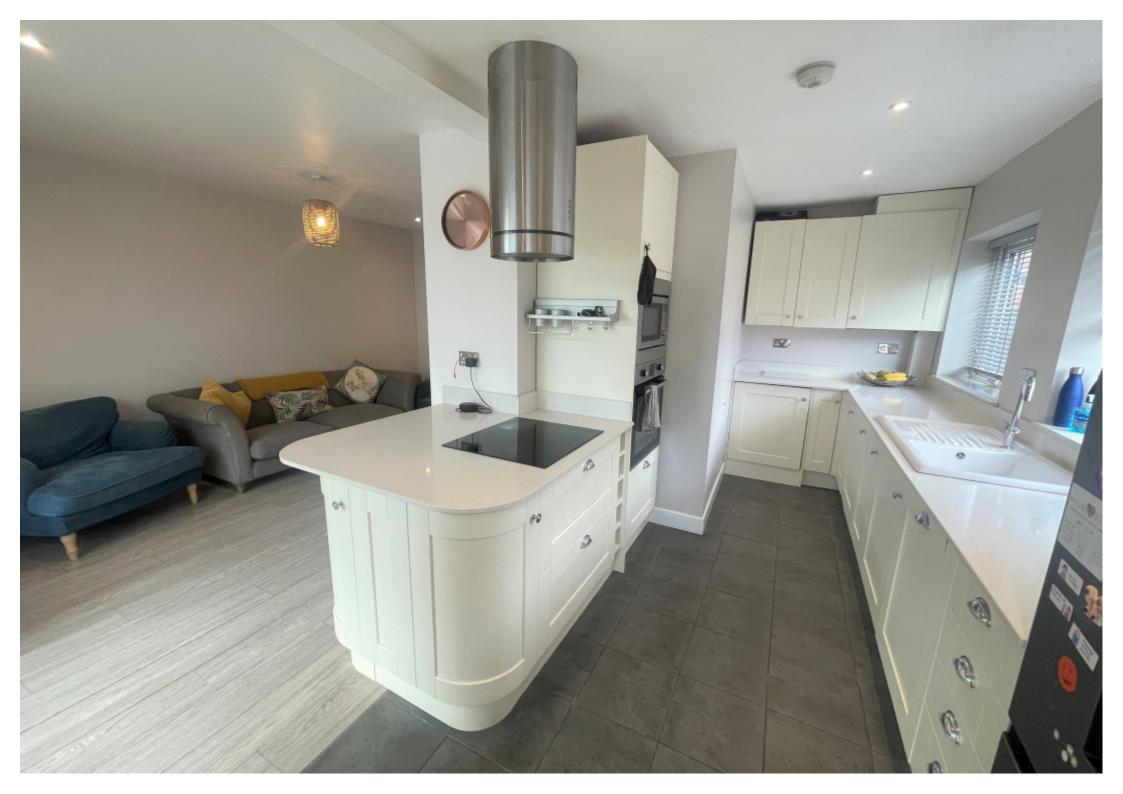

## **Key Features**

- Beautiful Open Plan Kitchen/Lounge/Diner
- Further Reception Room
- Three Good Size Bedrooms
- Lovely Family Bathroom

- Further Downstairs W.C.
- South Facing Family Friendly Garden
- Garage
- Good Local Schools

## **Main Particulars**

A stunning three bedroom family home in this lovely residential road in Wheathampstead. The property briefly comprises of a beautiful kitchen/diner/lounge, further separate reception, three good size bedrooms and a modern family bathroom along with a downstairs W.C. Externally there is a South Facing, family friendly garden, garage and driveway providing ample parking. Wheathampstead is a pretty village just north of St. Albans and the property is situated just over half a mile from it's attractive High Street, along with being within easy walking distance to highly regarded primary schools. AVAILABLE 7TH SEPTEMBER. UNFURNISHED.