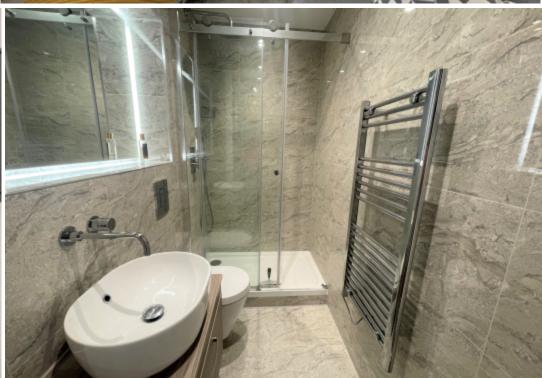

## **Key Features**

- Good Size Entrance Hall
- Open Plan Living Room/Kitchen
- Bedroom

- Stunning Shower Room
- Allocated Underground Parking Space
- Video Entryphone System

- Lifts to all Floors
- Quality Appliances
- Fully Furnished

## **Property Description**

A beautifully presented, one bedroom first floor apartment in this modern development. AVAILABLE 9TH DECEMBER. FULLY FURNISHED.

## **Main Particulars**

A beautifully presented one bedroom apartment located on the first floor of this modern development. The property has been decorated beautifully and the level of furnishing and equipment means the property is move in ready. Briefly comprising of a bright, open plan living room/kitchen to include all integrated Smeg appliances, a lovely bedroom and a stunning shower room. Further benefits include underfloor heating, lift access and an allocated parking space. Abbott House is situated to the bottom of Holywell Hill opposite Westminster Lodge and the historic Verulamium Park, around the corner from St. Albans Abbey Flyer and the many amenities of St. Albans City Centre is just a short stroll away. Excellent roadlinks to the M1 and M25 are also close by. FULLY FURNISHED. AVAILABLE 9TH DECEMBER.