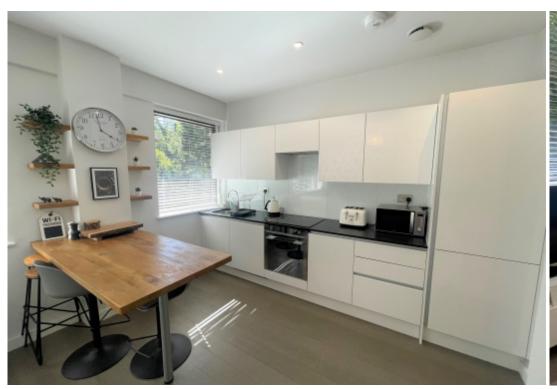

## **Key Features**

- Good Size Entrance Hall
- Open Plan Living Room/Kitchen
- Bedroom

- Stunning Shower Room
- Allocated Underground Parking Space
- Video Entryphone System

- Lifts to all Floors
- Quality Appliances
- Fully Furnished

## **Main Particulars**

A beautifully presented one bedroom apartment located on the first floor of this modern development. The property has been decorated beautifully and the level of furnishing and equipment means the property is move in ready. Briefly comprising of a bright, open plan living room/kitchen to include all integrated Smeg appliances, a lovely bedroom and a stunning shower room. Further benefits include underfloor heating, lift access and an allocated parking space. Abbott House is situated to the bottom of Holywell Hill opposite Westminster Lodge and the historic Verulamium Park, around the corner from St. Albans Abbey Flyer and the many amenities of St. Albans City Centre is just a short stroll away. Excellent roadlinks to the M1 and M25 are also close by. FULLY FURNISHED. AVAILABLE 9TH DECEMBER.