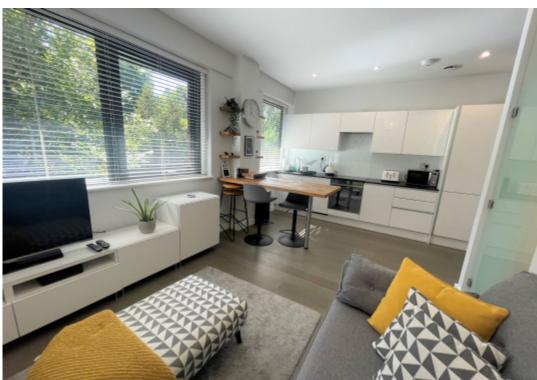

## **Key Features**

- Good Size Entrance Hall
- Open Plan Living Room/Kitchen
- Bedroom

- Stunning Shower Room
- Allocated Underground Parking Space
- Video Entryphone System

- Lifts to all Floors
- Quality Appliances
- Fully Furnished

## **Main Particulars**

A beautifully presented one bedroom apartment located on the first floor of this modern development. The property has been decorated beautifully and the level of furnishing and equipment means the property is move in ready. Briefly comprising of a bright, open plan living room/kitchen to include all integrated Smeg appliances, a lovely bedroom and a stunning shower room. Further benefits include underfloor heating, lift access and an allocated parking space. Abbott House is situated to the bottom of Holywell Hill opposite Westminster Lodge and the historic Verulamium Park, around the corner from St. Albans Abbey Flyer and the many amenities of St. Albans City Centre is just a short stroll away. Excellent roadlinks to the M1 and M25 are also close by. FULLY FURNISHED. AVAILABLE 9TH DECEMBER.