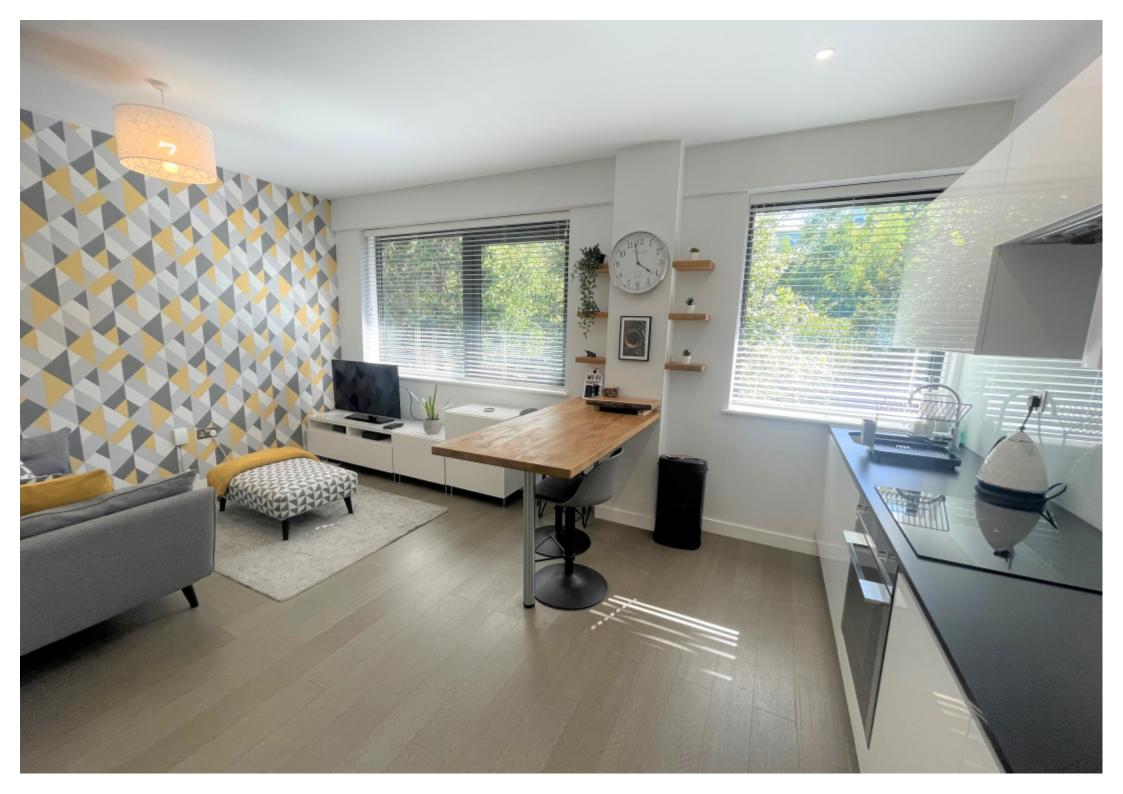

## **Key Features**

- Good Size Entrance Hall
- Open Plan Living Room/Kitchen
- Bedroom

- Stunning Shower Room
- Allocated Underground Parking Space
- Video Entryphone System

- Lifts to all Floors
- Quality Appliances
- Fully Furnished

## **Main Particulars**

A beautifully presented one bedroom apartment located on the first floor of this modern development. The property has been decorated beautifully and the level of furnishing and equipment means the property is move in ready. Briefly comprising of a bright, open plan living room/kitchen to include all integrated Smeg appliances, a lovely bedroom and a stunning shower room. Further benefits include underfloor heating, lift access and an allocated parking space. Abbott House is situated to the bottom of Holywell Hill opposite Westminster Lodge and the historic Verulamium Park, around the corner from St. Albans Abbey Flyer and the many amenities of St. Albans City Centre is just a short stroll away. Excellent roadlinks to the M1 and M25 are also close by. FULLY FURNISHED. AVAILABLE 9TH DECEMBER.