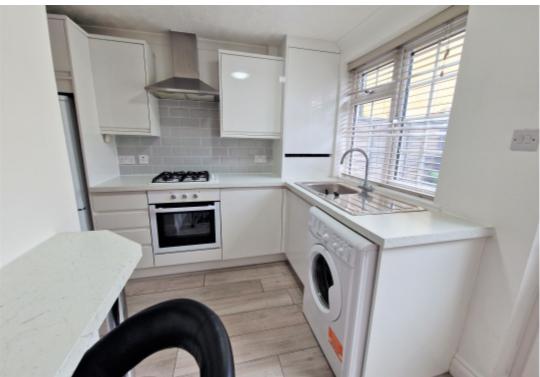

#### KITCHEN

Good range of white wall and base units with complementary worksurfaces. Laminate flooring. Gas hob, electric over, extractor above, washing machine, fridge/freezer. Breakfast bar area with to stools. Door to rear garden. Window overlooking garden with white blinds.