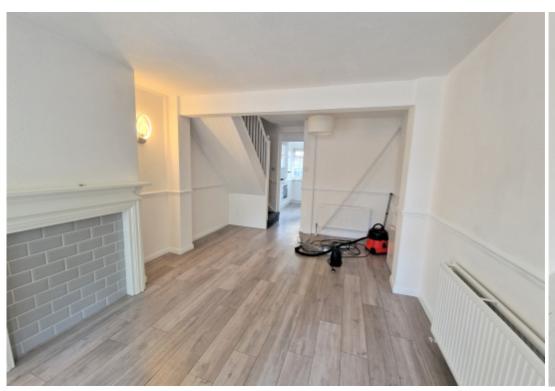

#### LIVING/DINING ROOM

Door from street into a good size through room with laminate flooring and white blinds to front. Feature fireplace. Recess unit. Modern wall lights. Glass door through to: