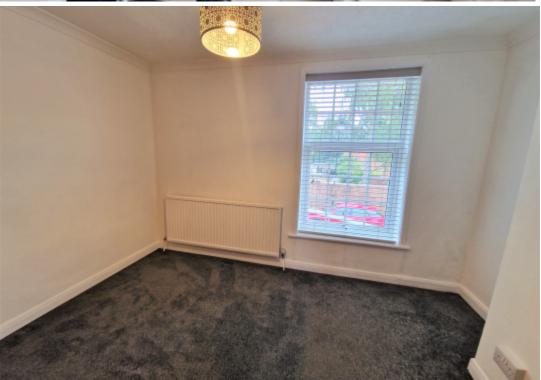

### BEDROOM ONE

Large window to front. Good range of built-in wardrobes and shelving. grey carpet.

BEDROOM TWO

Window to rear. Over stairs cupboard. grey carpet.

REAR GARDEN

Grey fencing. Paved throughout.