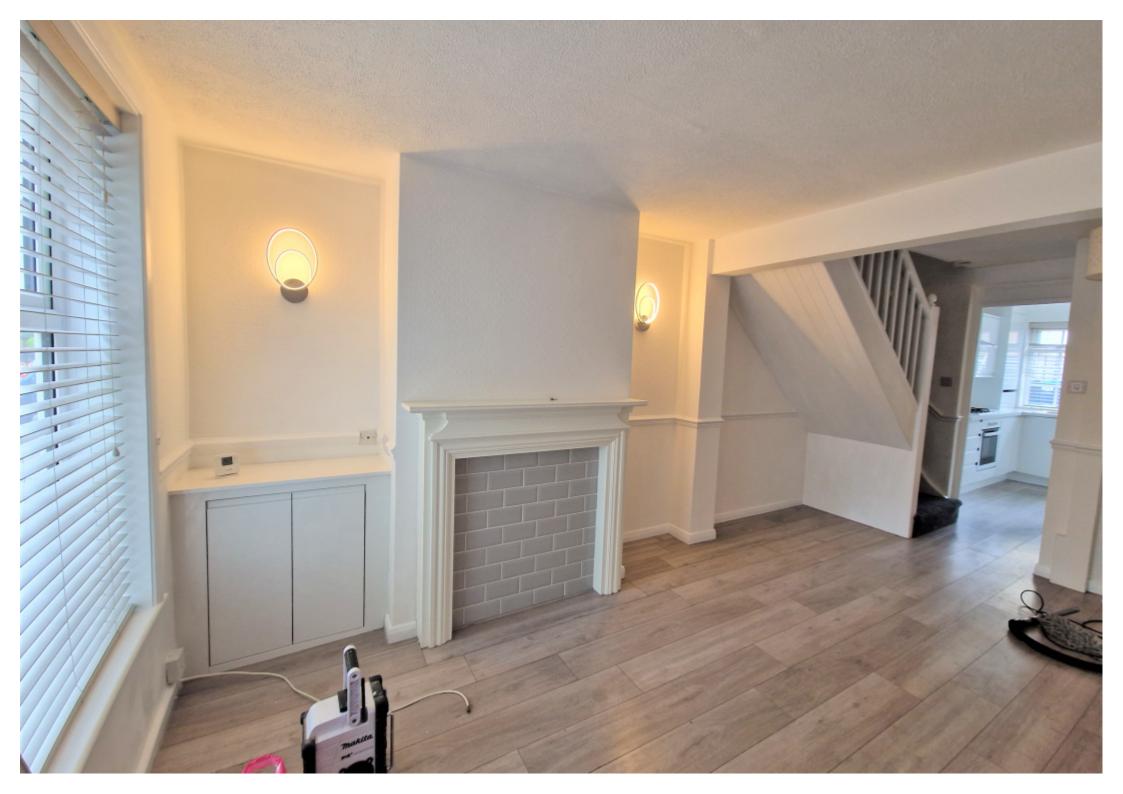

#### LIVING/DINING ROOM

Door from street into a good size through room with laminate flooring and white blinds to front. Feature fireplace. Recess unit. Modern wall lights. Glass door through to:

#### BATHROOM

White suite comprising: low level w.c., panelled bath with chrome taps and shower over, glass shower screen, pedestal wash hand basin, chrome towel rail, grey flooring.

STAIRS TO:

Grey carpeted stairs leading to first floor landing.