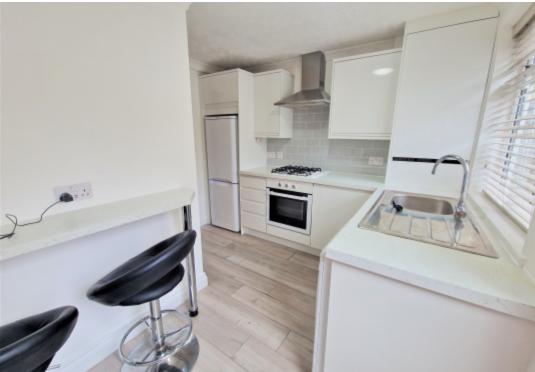

#### KITCHEN

Good range of white wall and base units with complementary worksurfaces. Laminate flooring. Gas hob, electric over, extractor above, washing machine, fridge/freezer. Breakfast bar area with to stools. Door to rear garden. Window overlooking garden with white blinds.