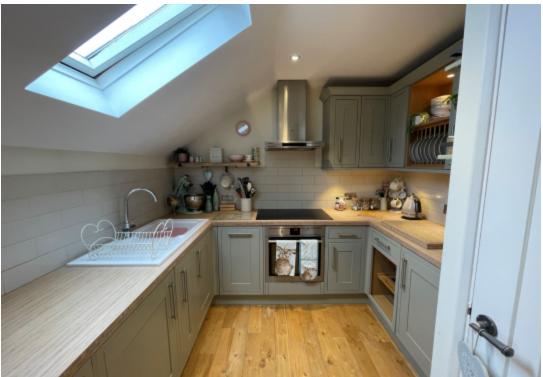

## **Main Particulars**

A beautifully presented, top floor, one bedroom apartment located in Bernards Heath. The property comprises of an excellent size living room overlooking the rooftops of the Victorian Cottages, a stunning fitted kitchen benefiting from an extra wide induction hob, bamboo work surfaces and all fitted appliances, a good size bedroom and bathroom. Plenty of storage is provided within the eaves cupboards, along with a loft, with loft ladder. The sloping ceilings and eaves gives the apartment a cosy feel and the East and West facing windows and skylights allow plenty of natural light to flood in. Externally there is one allocated parking space. Bernards Heath is a lovely location benefiting from 'The Heath' playing field, a convenience shop and a small Italian coffee shop selling authentic produce, pastries and drinks. St. Albans City Centre and the mainline station are both within a short walk. Unfurnished. Available Early/Mid November.