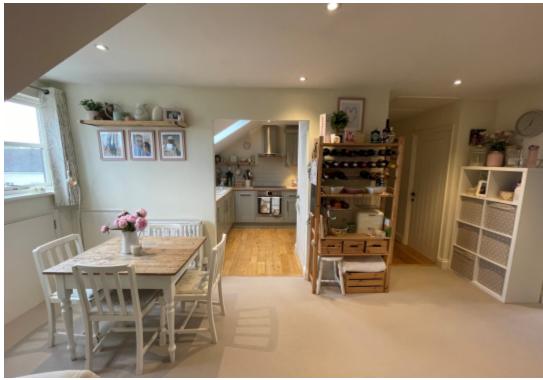

## **Property Description**

A beautifully presented, top floor, one bedroom apartment located in Bernards Heath. Unfurnished. Available Early/Mid November.

## **Main Particulars**

A beautifully presented, top floor, one bedroom apartment located in Bernards Heath. The property comprises of an excellent size living room overlooking the rooftops of the Victorian Cottages, a stunning fitted kitchen benefiting from an extra wide induction hob, bamboo work surfaces and all fitted appliances, a good size bedroom and bathroom. Plenty of storage is provided within the eaves cupboards, along with a loft, with loft ladder. The sloping ceilings and eaves gives the apartment a cosy feel and the East and West facing windows and skylights allow plenty of natural light to flood in. Externally there is one allocated parking space. Bernards Heath is a lovely location benefiting from 'The Heath' playing field, a convenience shop and a small Italian coffee shop selling authentic produce, pastries and drinks. St. Albans City Centre and the mainline station are both within a short walk. Unfurnished. Available Early/Mid November.