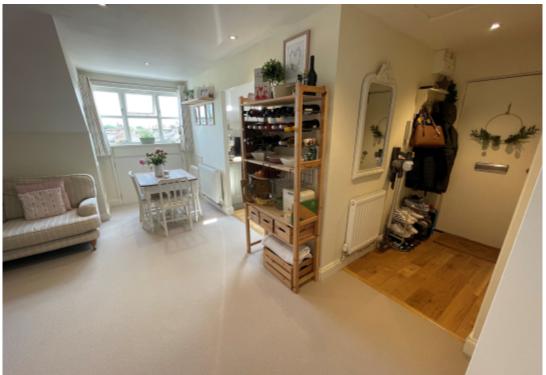

## **Main Particulars**

A beautifully presented, top floor, one bedroom apartment located in Bernards Heath. The property comprises of an excellent size living room overlooking the rooftops of the Victorian Cottages, a stunning fitted kitchen benefiting from an extra wide induction hob, bamboo work surfaces and all fitted appliances, a good size bedroom and bathroom. Plenty of storage is provided within the eaves cupboards, along with a loft, with loft ladder. The sloping ceilings and eaves gives the apartment a cosy feel and the East and West facing windows and skylights allow plenty of natural light to flood in. Externally there is one allocated parking space. Bernards Heath is a lovely location benefiting from 'The Heath' playing field, a convenience shop and a small Italian coffee shop selling authentic produce, pastries and drinks. St. Albans City Centre and the mainline station are both within a short walk. Unfurnished. Available Early/Mid November.