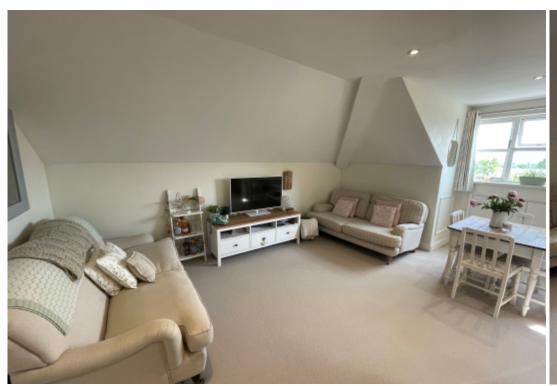

## **Main Particulars**

A beautifully presented, top floor, one bedroom apartment located in Bernards Heath. The property comprises of an excellent size living room overlooking the rooftops of the Victorian Cottages, a stunning fitted kitchen benefiting from an extra wide induction hob, bamboo work surfaces and all fitted appliances, a good size bedroom and bathroom. Plenty of storage is provided within the eaves cupboards, along with a loft, with loft ladder. The sloping ceilings and eaves gives the apartment a cosy feel and the East and West facing windows and skylights allow plenty of natural light to flood in. Externally there is one allocated parking space. Bernards Heath is a lovely location benefiting from 'The Heath' playing field, a convenience shop and a small Italian coffee shop selling authentic produce, pastries and drinks. St. Albans City Centre and the mainline station are both within a short walk. Unfurnished. Available Early/Mid November.