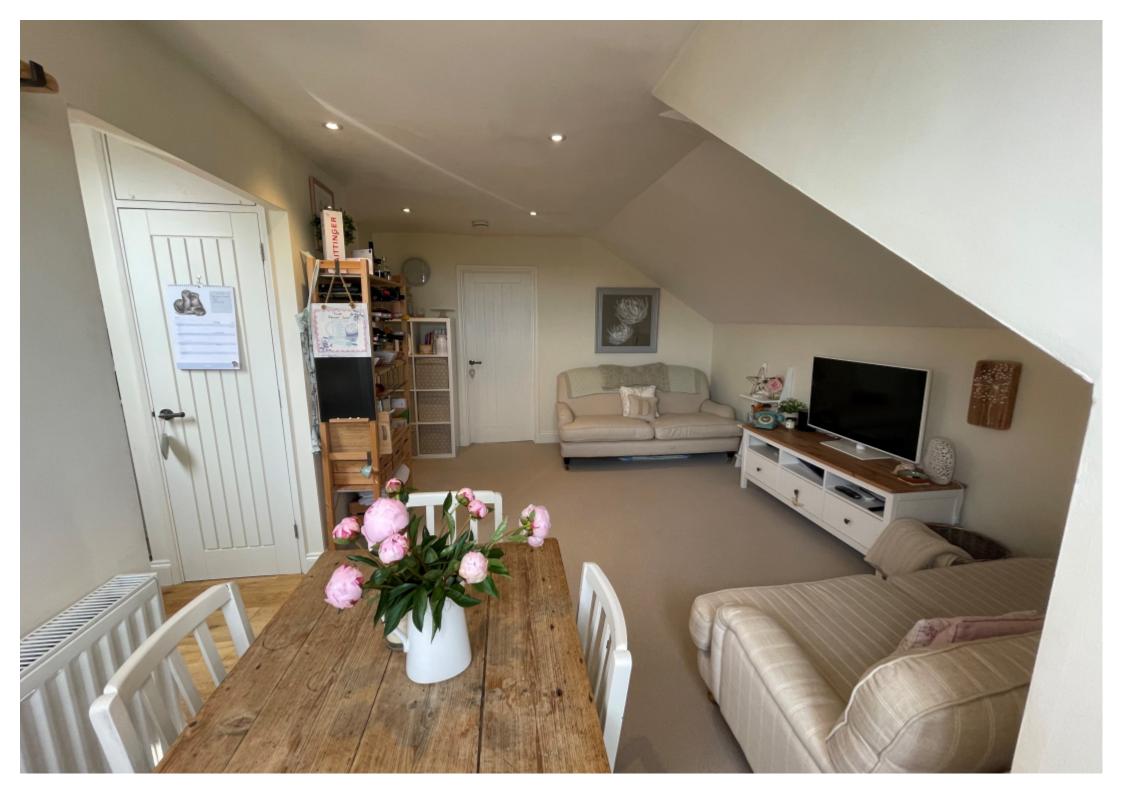

## **Main Particulars**

A beautifully presented, top floor, one bedroom apartment located in Bernards Heath. The property comprises of an excellent size living room overlooking the rooftops of the Victorian Cottages, a stunning fitted kitchen benefiting from an extra wide induction hob, bamboo work surfaces and all fitted appliances, a good size bedroom and bathroom. Plenty of storage is provided within the eaves cupboards, along with a loft, with loft ladder. The sloping ceilings and eaves gives the apartment a cosy feel and the East and West facing windows and skylights allow plenty of natural light to flood in. Externally there is one allocated parking space. Bernards Heath is a lovely location benefiting from 'The Heath' playing field, a convenience shop and a small Italian coffee shop selling authentic produce, pastries and drinks. St. Albans City Centre and the mainline station are both within a short walk. Unfurnished. Available Early/Mid November.