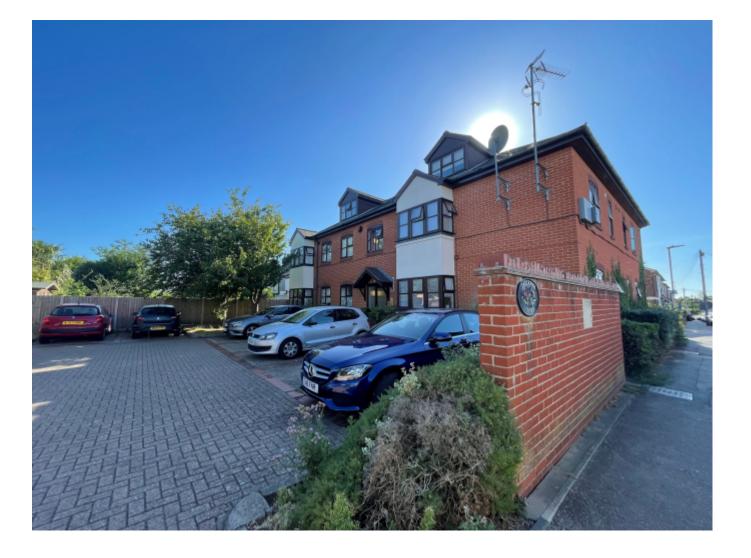

## **Property Description**

A beautifully presented, top floor, one bedroom apartment located in Bernards Heath. Unfurnished. Available Early/Mid November.

## **Main Particulars**

A beautifully presented, top floor, one bedroom apartment located in Bernards Heath. The property comprises of an excellent size living room overlooking the rooftops of the Victorian Cottages, a stunning fitted kitchen benefiting from an extra wide induction hob, bamboo work surfaces and all fitted appliances, a good size bedroom and bathroom. Plenty of storage is provided within the eaves cupboards, along with a loft, with loft ladder. The sloping ceilings and eaves gives the apartment a cosy feel and the East and West facing windows and skylights allow plenty of natural light to flood in. Externally there is one allocated parking space. Bernards Heath is a lovely location benefiting from 'The Heath' playing field, a convenience shop and a small Italian coffee shop selling authentic produce, pastries and drinks. St. Albans City Centre and the mainline station are both within a short walk. Unfurnished. Available Early/Mid November.