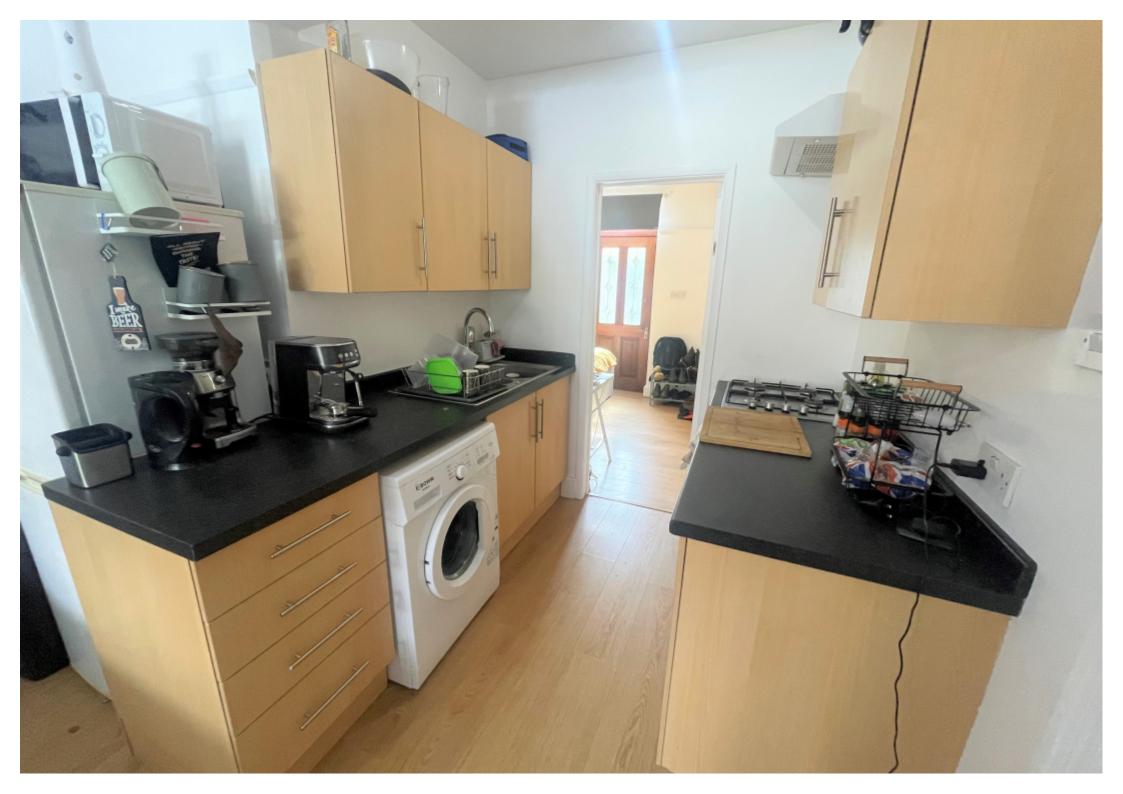

### **Property Description**

A good size one bedroom apartment in this converted period house. UNFURNISHED. AVAILABLE 26TH AUGUST.

### **Main Particulars**

A good size one bedroom apartment in this converted period house. The property is located on the ground floor and comprises of a large living room with bay window, modern kitchen, bedroom with fitted wardrobes and bathroom. Externally there is an allocated parking space to the rear. Approach road is situated just over half a mile of the mainline station and the many amenities of St. Albans City centre. UNFURNISHED. AVAILABLE 26TH AUGUST.