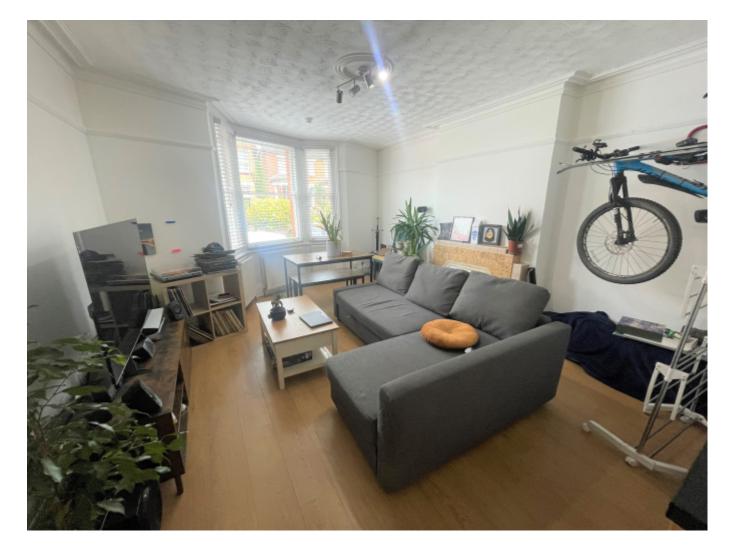

### **Property Description**

A good size one bedroom apartment in this converted period house. UNFURNISHED. AVAILABLE 26TH AUGUST.

### **Main Particulars**

A good size one bedroom apartment in this converted period house. The property is located on the ground floor and comprises of a large living room with bay window, modern kitchen, bedroom with fitted wardrobes and bathroom. Externally there is an allocated parking space to the rear. Approach road is situated just over half a mile of the mainline station and the many amenities of St. Albans City centre. UNFURNISHED. AVAILABLE 26TH AUGUST.