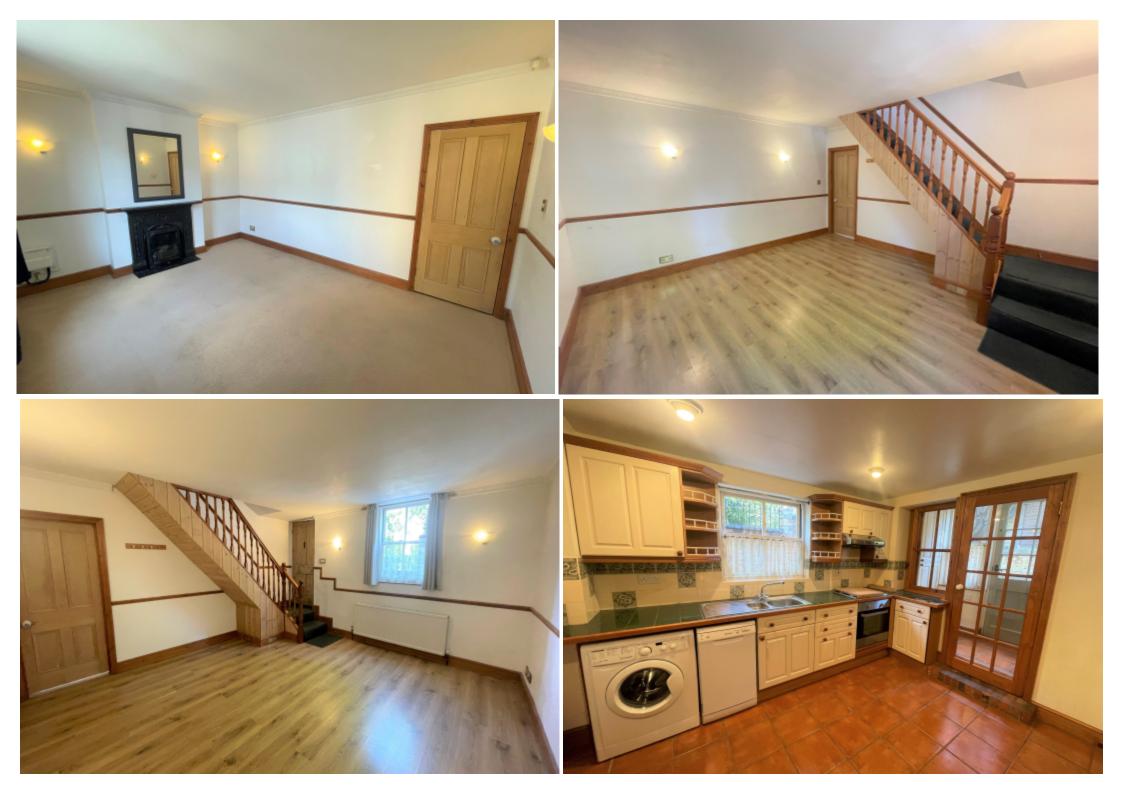

## Step Inside

## **Key Features**

- Living Room
- Dining Room
- Kitchen

- Downstairs W.C.
- Three Bedrooms
- En-Suite Shower Room

- Bathroom
- Loft Room/Study
- Rear Patio Garden

### **Main Particulars**

A well presented three bedroom end of terrace cottage in the heart of St. Albans. The property briefly comprises of two reception rooms, an excellent size kitchen, downstairs W.C., three bedrooms on the first floor, en-suite shower room, family bathroom and a loft room which would work perfectly as a home office. To the rear is an easy to maintain garden. The property is located centrally, within a stones throw from the many amenities of the City centre and approx. three quarters of a mile to the mainline station. UNFURNISHED. AVAILABLE NOW.