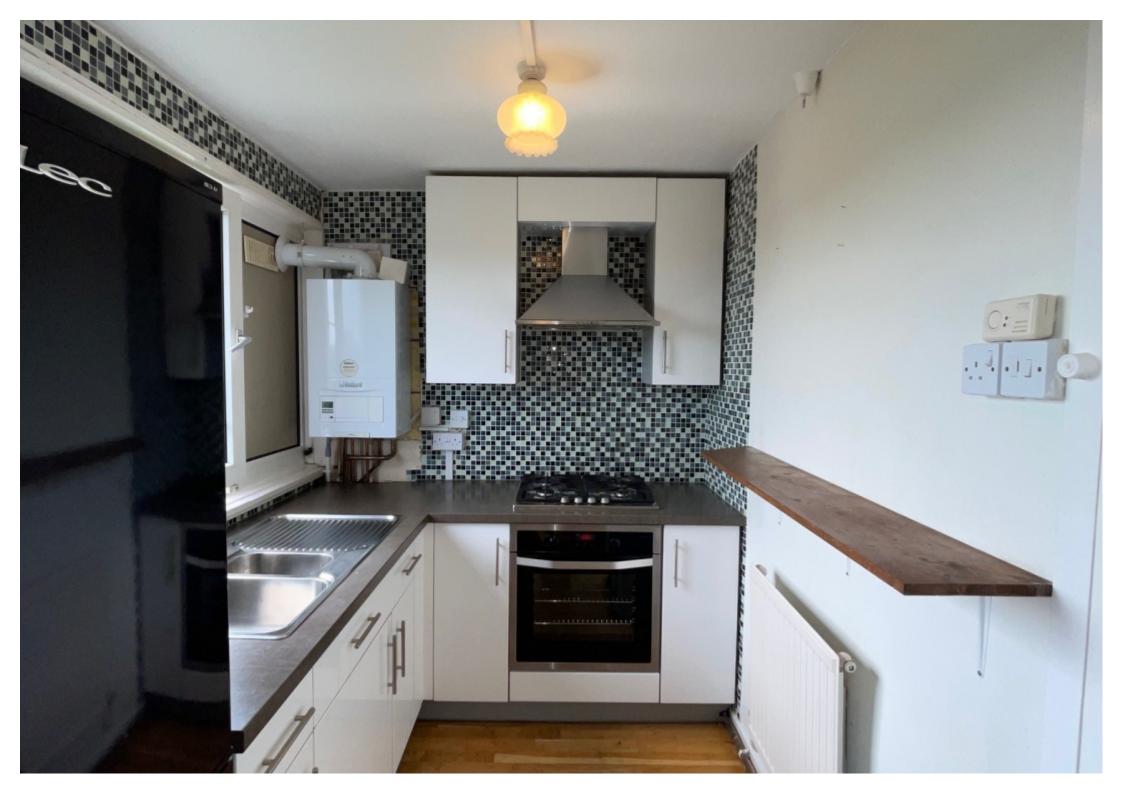

KITCHEN 8'6" x 4'9"

Wall and base units with complimentary worktops. One-and-a-half bowl stainless steel sink with mixer tap. 4 ring gas hob, electric oven and extractor fan above. Large fridge/freezer. Pantry cupboard. Combi-boiler. Large window offering stunning views.