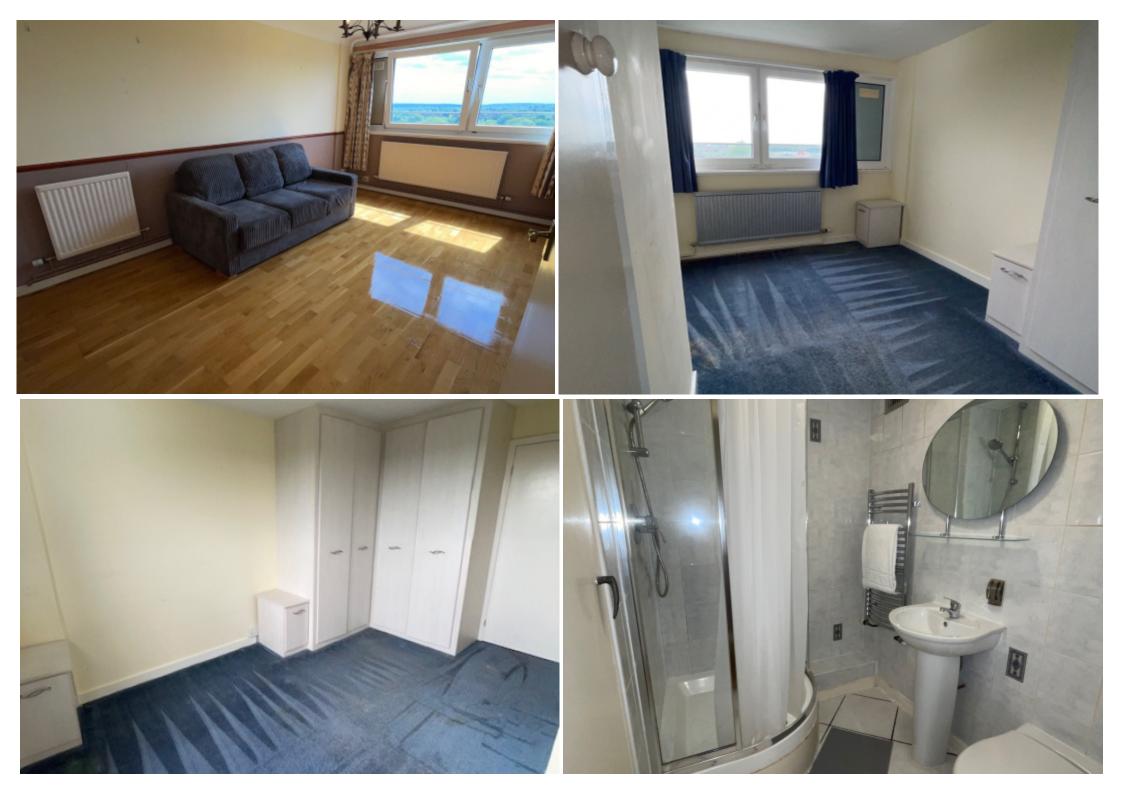

COMMUNAL ENTRANCE HALL

Tiled Flooring. Lifts to all floors as well as stairs.

FLAT HALLWAY

L-shaped hallway with two double doored storage cupboards. Laminate flooring.

LIVING ROOM 15'9" x 9'5"

Two large windows offering panoramic views over St Albans. Laminate flooring.

DOUBLE BEDROOM 13'6" x 9'5" max

Bright room with lovely views. Built-in wardrobes and bedside cabinets. Carpet. Further cupboard housing washing machine.

SHOWER ROOM 6'3" x 4'9"

White suite comprising low level w.c., pedestal wash hand basin, corner shower unit with white tiles. Tiled floor.