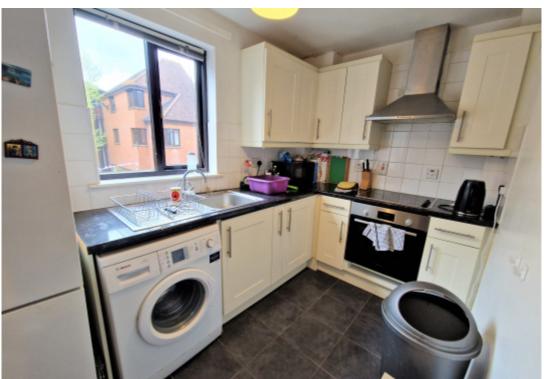

## **Main Particulars**

A spacious one bedroom apartment (own entrance door) in this lovely, quiet development in the heart of the City centre. The property has a good size living room with dual aspect windows leading onto a separate kitchen. The large double bedroom has a sunny aspect and benefits from fitted, mirror fronted wardrobes. The bathroom is a good size too and there is an allocated parking space with the property. To the front of the apartment is a sun trap, semi-private area where a small table and chairs can be put to enjoy this secluded location. UNFURNISHED. AVAILABLE MID MAY.