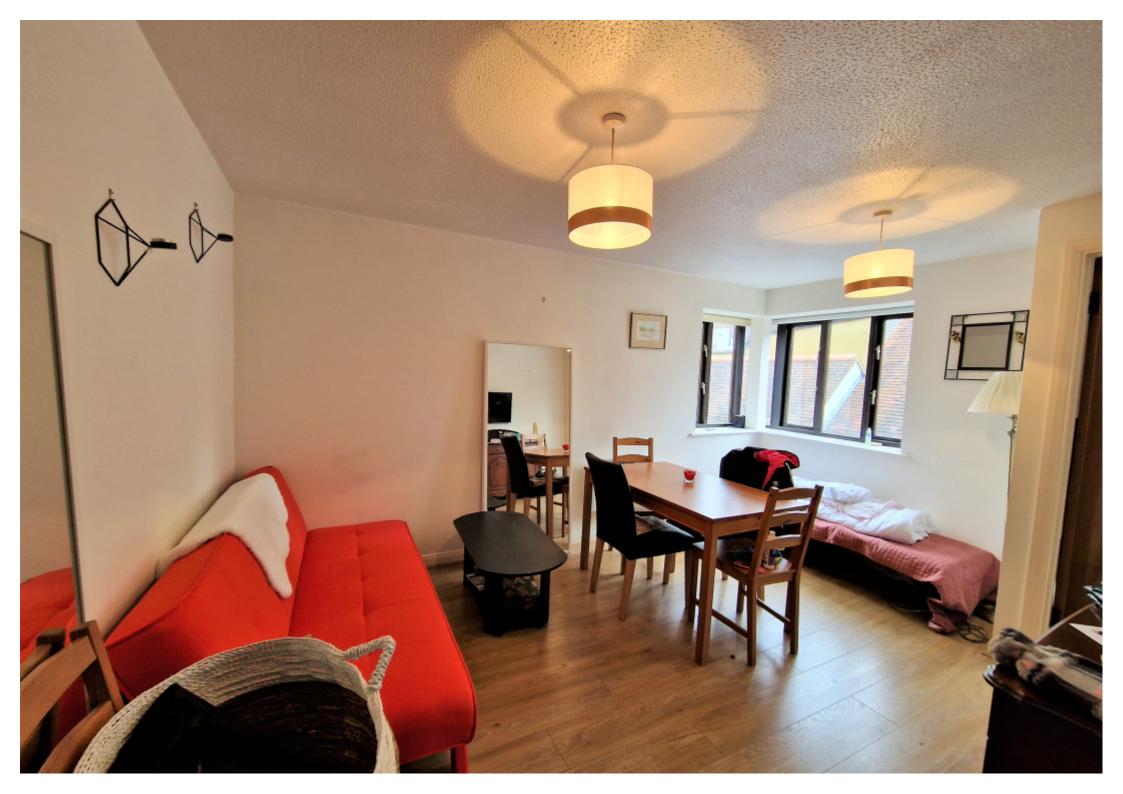

## **Main Particulars**

A spacious one bedroom apartment (own entrance door) in this lovely, quiet development in the heart of the City centre. The property has a good size living room with dual aspect windows leading onto a separate kitchen. The large double bedroom has a sunny aspect and benefits from fitted, mirror fronted wardrobes. The bathroom is a good size too and there is an allocated parking space with the property. To the front of the apartment is a sun trap, semi-private area where a small table and chairs can be put to enjoy this secluded location. UNFURNISHED. AVAILABLE MID MAY.