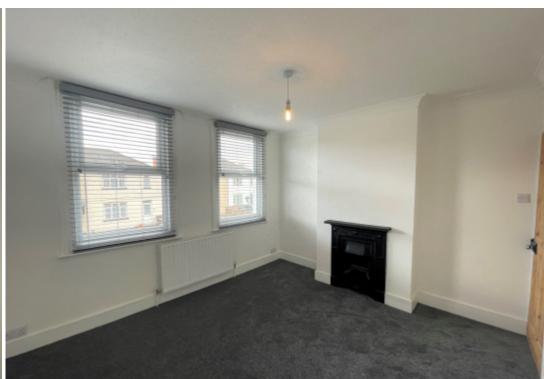

The annex is a one bedroom house with private access. To the ground floor is a lovely open plan kitchen/living room, and upstairs is the bedroom with eaves storage, a large velux window and a contemporary shower room off the bedroom. There is a small patio area to the front.