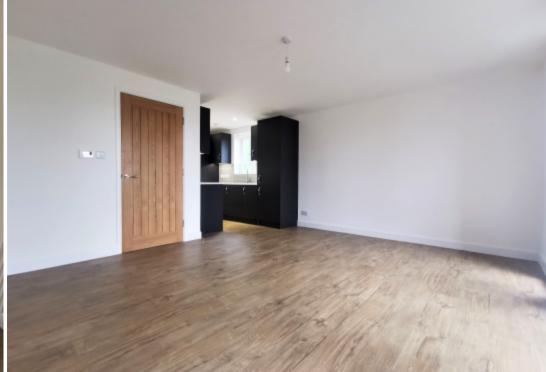

## **Main Particulars**

A pristine two bedroom two bathroom apartment located on the first floor of this beautifully maintained development overlooking Cunningham Hill green space. Newly refurbished throughout, the property comprises a spacious living room with Juliet balcony and a stunning navy kitchen off the living room with integrated appliances to include: electric hob, oven, extractor, full size fridge/freezer, slimline dishwasher and washer/dryer. The master bedroom has built-in wardrobes and a stylish en-suite shower room with an extended entrance. There is a further double bedroom and a luxurious bathroom.

The property has Amtico flooring throughout, is neutrally decorated and has black-out blinds in the bedrooms. There is a wide hallway incorporating a double storage cupboard housing the HyperOptic broadband socket and there is wired Cat6 cabling to all rooms.