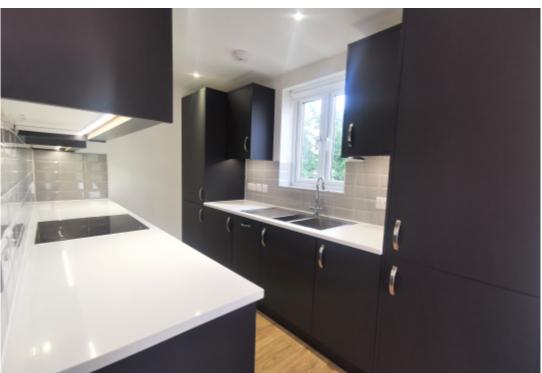

## **Main Particulars**

A pristine two bedroom two bathroom apartment located on the first floor of this beautifully maintained development overlooking Cunningham Hill green space. Newly refurbished throughout, the property comprises a spacious living room with Juliet balcony and a stunning navy kitchen off the living room with integrated appliances to include: electric hob, oven, extractor, full size fridge/freezer, slimline dishwasher and washer/dryer. The master bedroom has built-in wardrobes and a stylish en-suite shower room with an extended entrance. There is a further double bedroom and a luxurious bathroom.

The property has Amtico flooring throughout, is neutrally decorated and has black-out blinds in the bedrooms. There is a wide hallway incorporating a double storage cupboard housing the HyperOptic broadband socket and there is wired Cat6 cabling to all rooms.