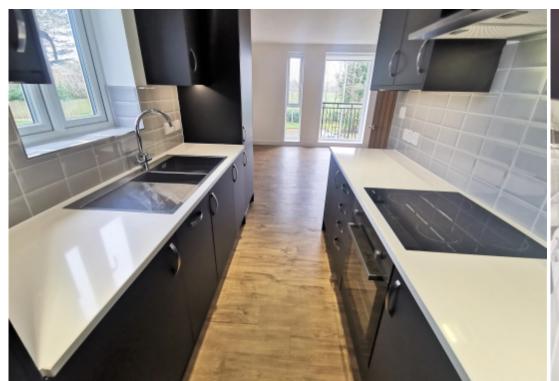

## **Main Particulars**

A pristine two bedroom two bathroom apartment located on the first floor of this beautifully maintained development overlooking Cunningham Hill green space. Newly refurbished throughout, the property comprises a spacious living room with Juliet balcony and a stunning navy kitchen off the living room with integrated appliances to include: electric hob, oven, extractor, full size fridge/freezer, slimline dishwasher and washer/dryer. The master bedroom has built-in wardrobes and a stylish en-suite shower room with an extended entrance. There is a further double bedroom and a luxurious bathroom.

The property has Amtico flooring throughout, is neutrally decorated and has black-out blinds in the bedrooms. There is a wide hallway incorporating a double storage cupboard housing the HyperOptic broadband socket and there is wired Cat6 cabling to all rooms.