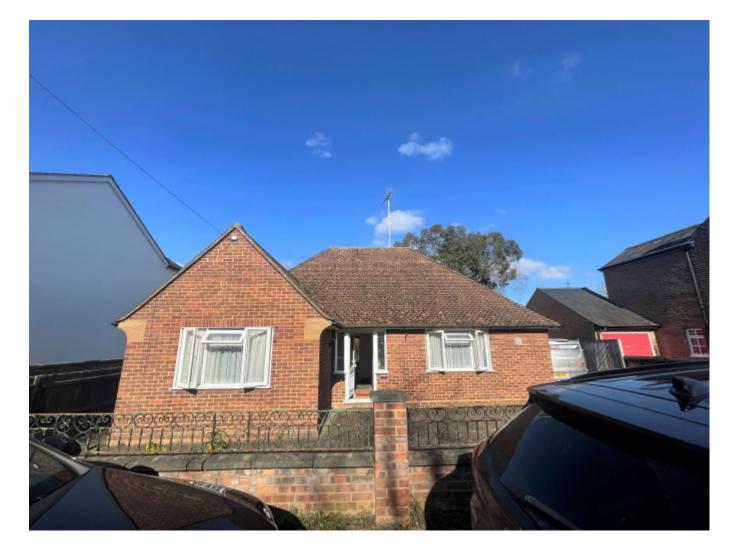

#### **Property Description**

SIX MONTH LET ONLY. A two bedroom detached bungalow on a pretty road in Wheathampstead. The accommodation is spacious and comprises: entrance porch, entrance hall, a living room with double doors leading onto the rear garden, a fitted kitchen, dining room, two bedrooms and a bathroom. Unfurnished. Available 16TH APRIL. SIX MONTH LET ONLY.

### **Main Particulars**

SIX MONTH LET ONLY. A two bedroom detached bungalow on a pretty road in Wheathampstead. The accommodation is spacious and comprises: entrance porch, entrance hall, a living room with double doors leading onto the rear garden, a fitted kitchen, dining room, two bedrooms and a bathroom. Further benefits include a driveway, a brick built garage and a low maintenance rear garden with a gate leading to the playing fields to the rear. Unfurnished. Available 16TH APRIL. SIX MONTH LET ONLY.