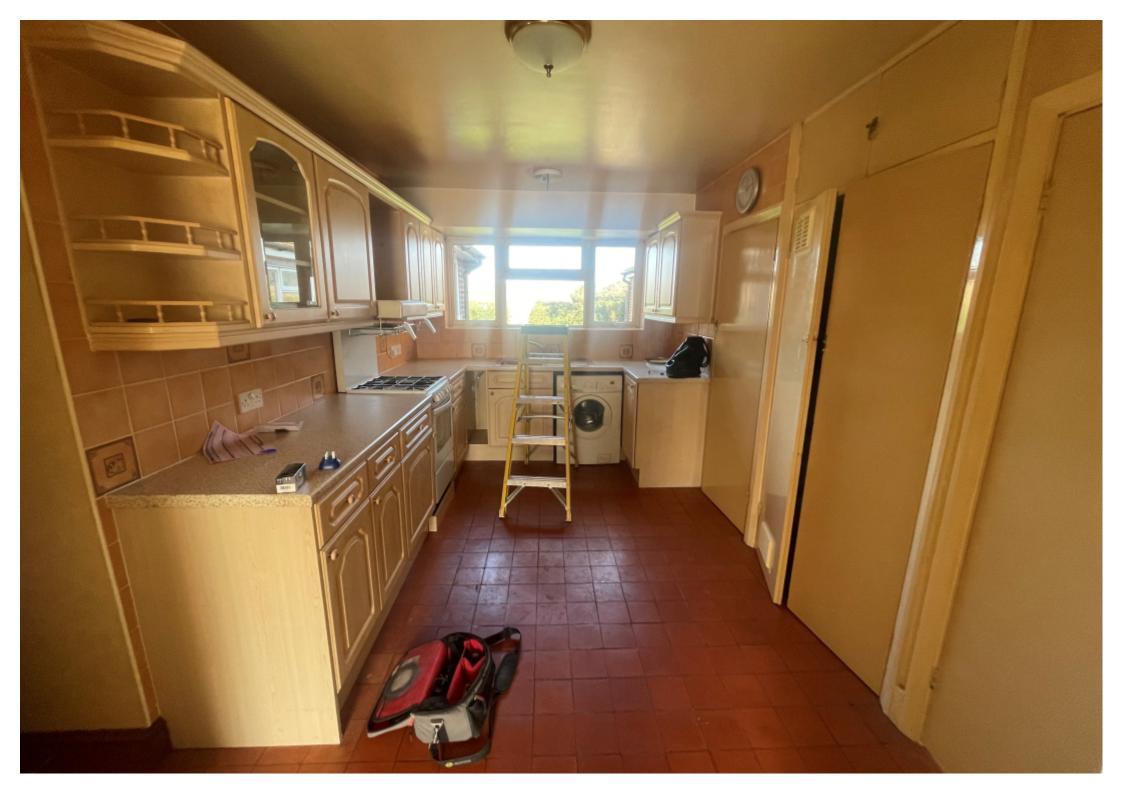

## **Key Features**

- Spacious Entrance Hall
- Living Room
- Kitchen
- Dining Room

- Two Bedroons
- Bathroom
- Garage
- Love;y Rear Garden

- Driveway
- Backing on to Playing
  Fields

#### **Property Description**

SIX MONTH LET ONLY. A two bedroom detached bungalow on a pretty road in Wheathampstead. The accommodation is spacious and comprises: entrance porch, entrance hall, a living room with double doors leading onto the rear garden, a fitted kitchen, dining room, two bedrooms and a bathroom. Unfurnished. Available 16TH APRIL. SIX MONTH LET ONLY.

### **Main Particulars**

SIX MONTH LET ONLY. A two bedroom detached bungalow on a pretty road in Wheathampstead. The accommodation is spacious and comprises: entrance porch, entrance hall, a living room with double doors leading onto the rear garden, a fitted kitchen, dining room, two bedrooms and a bathroom. Further benefits include a driveway, a brick built garage and a low maintenance rear garden with a gate leading to the playing fields to the rear. Unfurnished. Available 16TH APRIL. SIX MONTH LET ONLY.