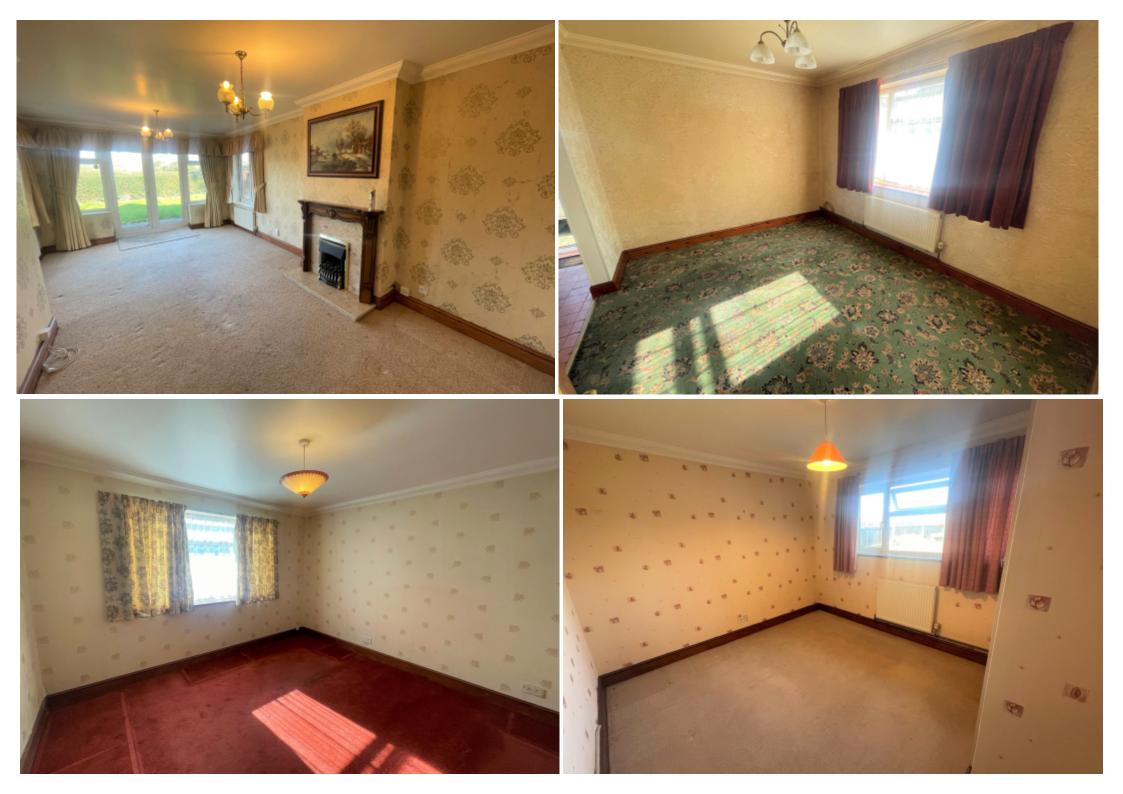

## **Key Features**

- Spacious Entrance Hall
- Living Room
- Kitchen
- Dining Room

- Two Bedroons
- Bathroom
- Garage
- Love;y Rear Garden

- Driveway
- Backing on to Playing
  Fields

#### **Property Description**

SIX MONTH LET ONLY. A two bedroom detached bungalow on a pretty road in Wheathampstead. The accommodation is spacious and comprises: entrance porch, entrance hall, a living room with double doors leading onto the rear garden, a fitted kitchen, dining room, two bedrooms and a bathroom. Unfurnished. Available 16TH APRIL. SIX MONTH LET ONLY.

### **Main Particulars**

SIX MONTH LET ONLY. A two bedroom detached bungalow on a pretty road in Wheathampstead. The accommodation is spacious and comprises: entrance porch, entrance hall, a living room with double doors leading onto the rear garden, a fitted kitchen, dining room, two bedrooms and a bathroom. Further benefits include a driveway, a brick built garage and a low maintenance rear garden with a gate leading to the playing fields to the rear. Unfurnished. Available 16TH APRIL. SIX MONTH LET ONLY.