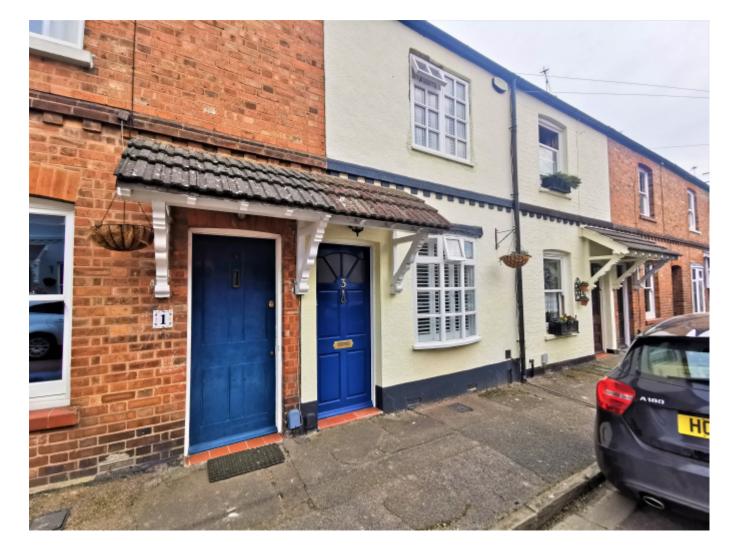

# £1,795 PCM

Arthur Road, St. Albans AL1 4SZ

Terraced House | 2 Bedrooms | 1 Bathroom

01727 761 816

A Handwickeandleahy.co.uk

### **Property Description**

A beautifully presented two bedroom Victorian cottage on a pretty, no through street in the Fleetville area of St. Albans. The property comprises of an open plan, living and dining room, a modern fitted kitchen, two bedrooms and a bathroom. Unfurnished. Available Mid May.

### **Main Particulars**

A beautifully presented two bedroom Victorian cottage on a pretty, no through street in the Fleetville area of St. Albans. The property comprises of an open plan, living/dining room, a modern fitted kitchen, two bedrooms with built in storage and a family bathroom. Additionally there is a useful loft storage area, accessed by a loft ladder with natural light and power and externally there is a well kept rear garden. Multiple local amenities on Hatfield Road are very close by, to include coffee shops and restaurants and the mainline station is less than one mile away. Unfurnished. Available Mid May.