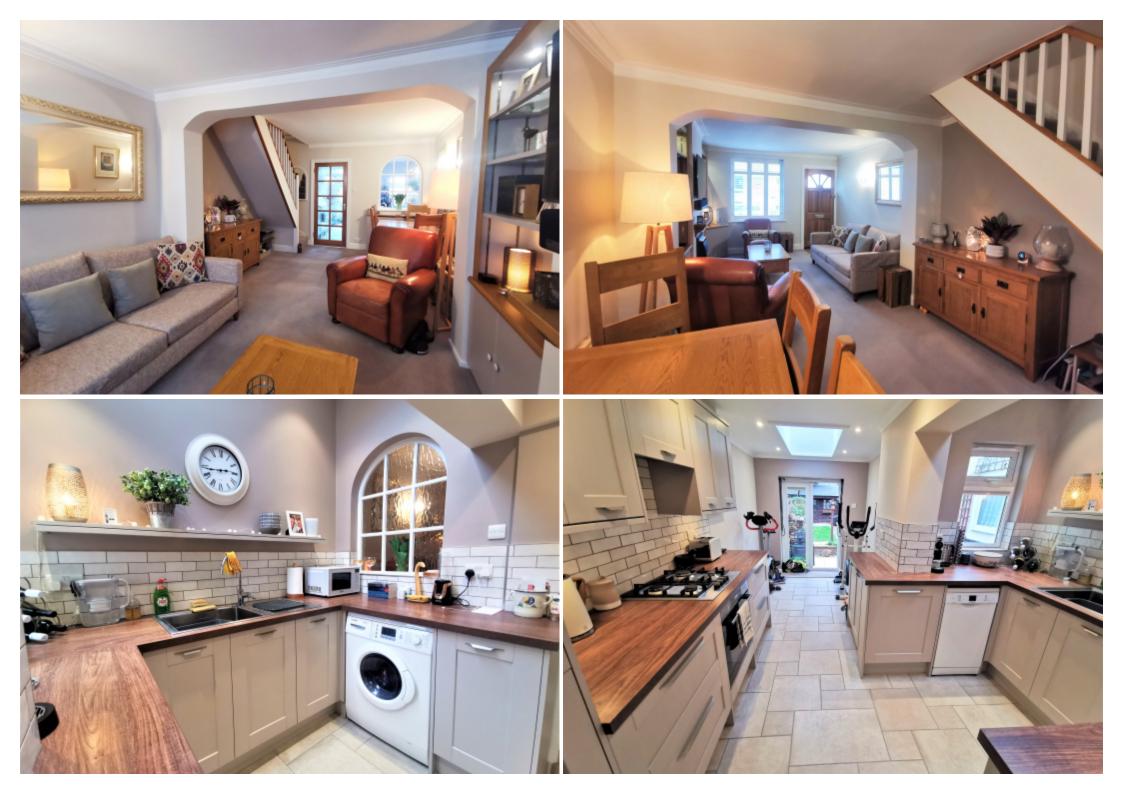

## Step Inside

## **Key Features**

- Open Plan Living/Dining
  Room
- Modern Fitted Kitchen

- Two Bedrooms
- Useful Loft Area

- Bathroom
- Pretty Rear Garden

### **Main Particulars**

A beautifully presented two bedroom Victorian cottage on a pretty, no through street in the Fleetville area of St. Albans. The property comprises of an open plan, living/dining room, a modern fitted kitchen, two bedrooms with built in storage and a family bathroom. Additionally there is a useful loft storage area, accessed by a loft ladder with natural light and power and externally there is a well kept rear garden. Multiple local amenities on Hatfield Road are very close by, to include coffee shops and restaurants and the mainline station is less than one mile away. Unfurnished. Available Mid May.