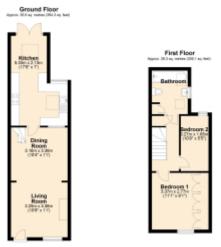

Total area: approx. 65.0 sq. metres (699.4 sq. feet)

This floorplan is for illustrative purposes only and the location of doors, windows and other items are approximate.

Agents notes: All measurements are approximate and for general guidance only and whilst every attempt has been made to ensure accuracy, they must not be relied on. The fixtures, fittings and appliances referred to have not been tested and therefore no guarantee can be given that they are in working order. Internal photographs are reproduced for general information and it must not be inferred that any item shown is included with the property. Copyright © 2025 11839157 Registered Office: , Unit 4 19 The Quadrant Marshalswick St Albans Herts AL4 9RB