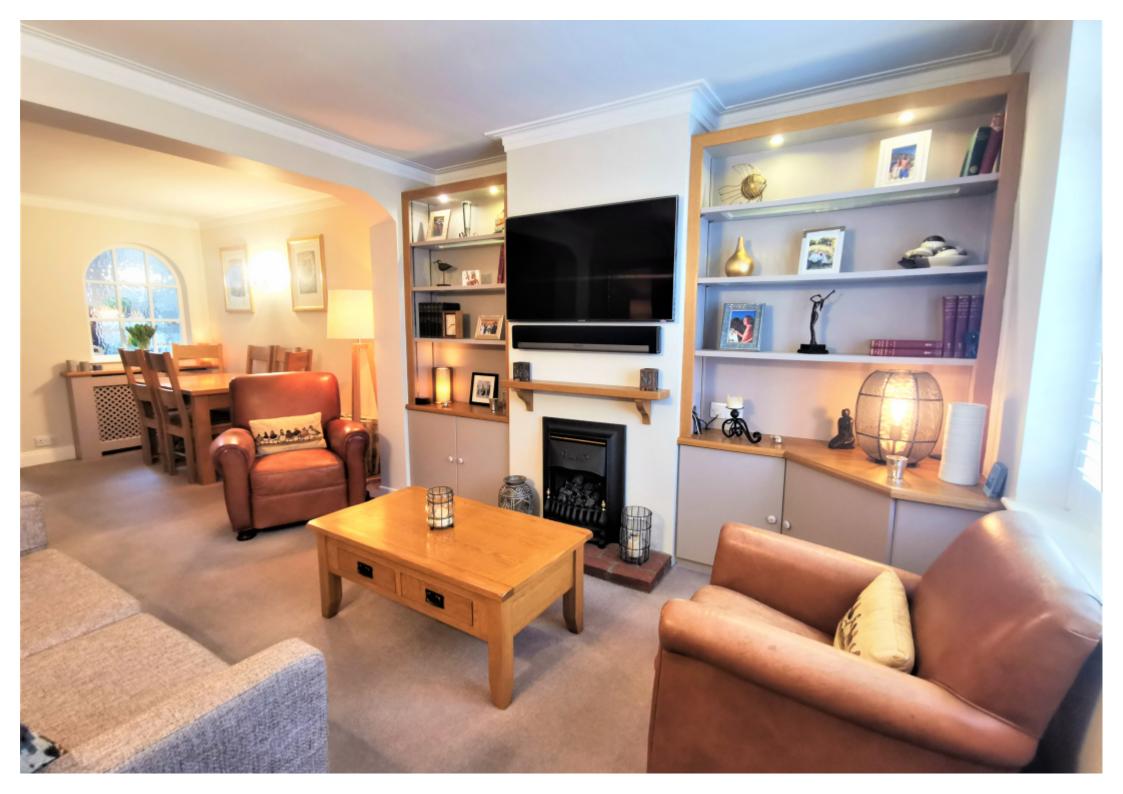

## Step Inside

## **Key Features**

- Open Plan Living/Dining
  Room
- Modern Fitted Kitchen

- Two Bedrooms
- Useful Loft Area

- Bathroom
- Pretty Rear Garden

### **Property Description**

A beautifully presented two bedroom Victorian cottage on a pretty, no through street in the Fleetville area of St. Albans. The property comprises of an open plan, living and dining room, a modern fitted kitchen, two bedrooms and a bathroom. Unfurnished. Available Mid May.