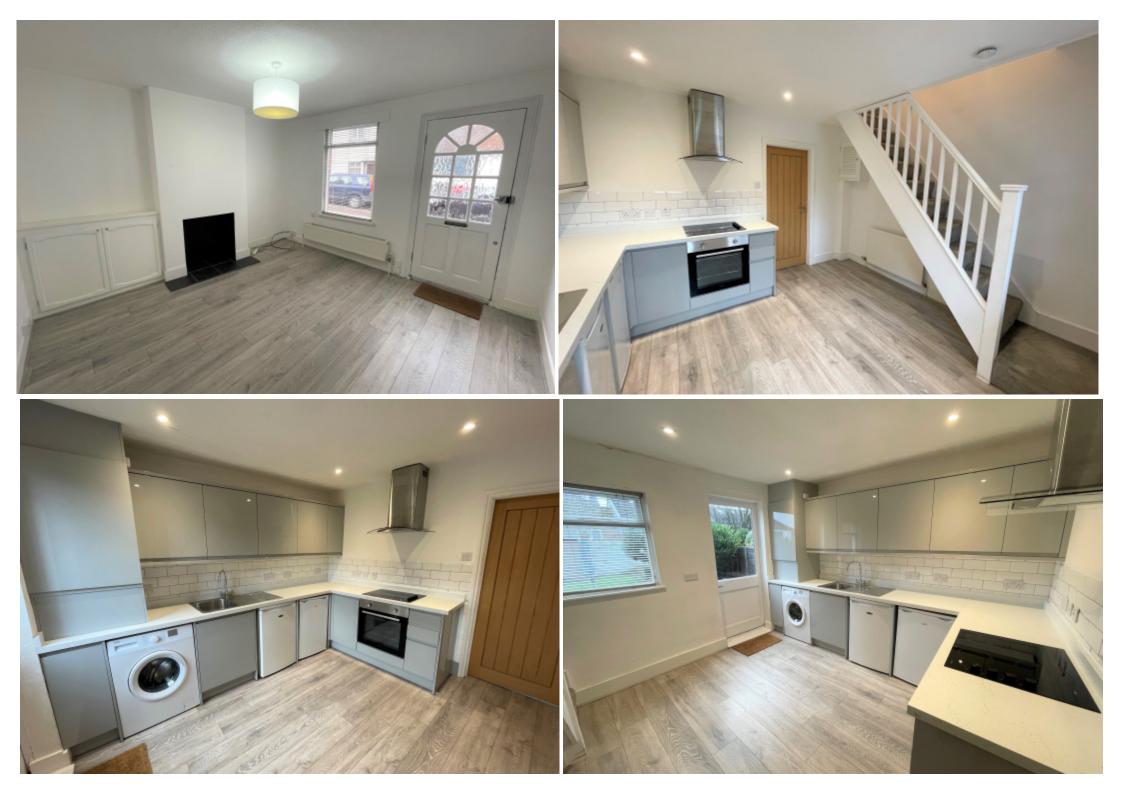

## **Key Features**

- Living Room
- Modern Fitted Kitchen
- Two Bedrooms

- Shower Room
- South Facing Rear Garden
- Excellent Location

Cathedral Views

#### **Property Description**

A very well presented two bedroom cottage in the heart of St. Albans. The property comprises of modern fitted kitchen, living room, two bedrooms and an upstairs bathroom. Externally there is an enclosed rear garden with a South facing aspect and views of the cathedral from the doorstep. Unfurnished. Available IMMEDIATELY. UNFURNISHED.

### **Main Particulars**

A very well presented two bedroom cottage in the heart of St. Albans. The property comprises of modern fitted kitchen, living room, two bedrooms and an upstairs shower room. Externally there is an enclosed rear garden with a South facing aspect and views of the cathedral from the doorstep. Sopwell Lane is just a short walk away from the many amenities of the City Centre, the leisure facilities of Westminster Lodge, the stunning grounds of Verulamium Park and the mainline station is less than a mile away. Unfurnished. Available IMMEDIATELY.