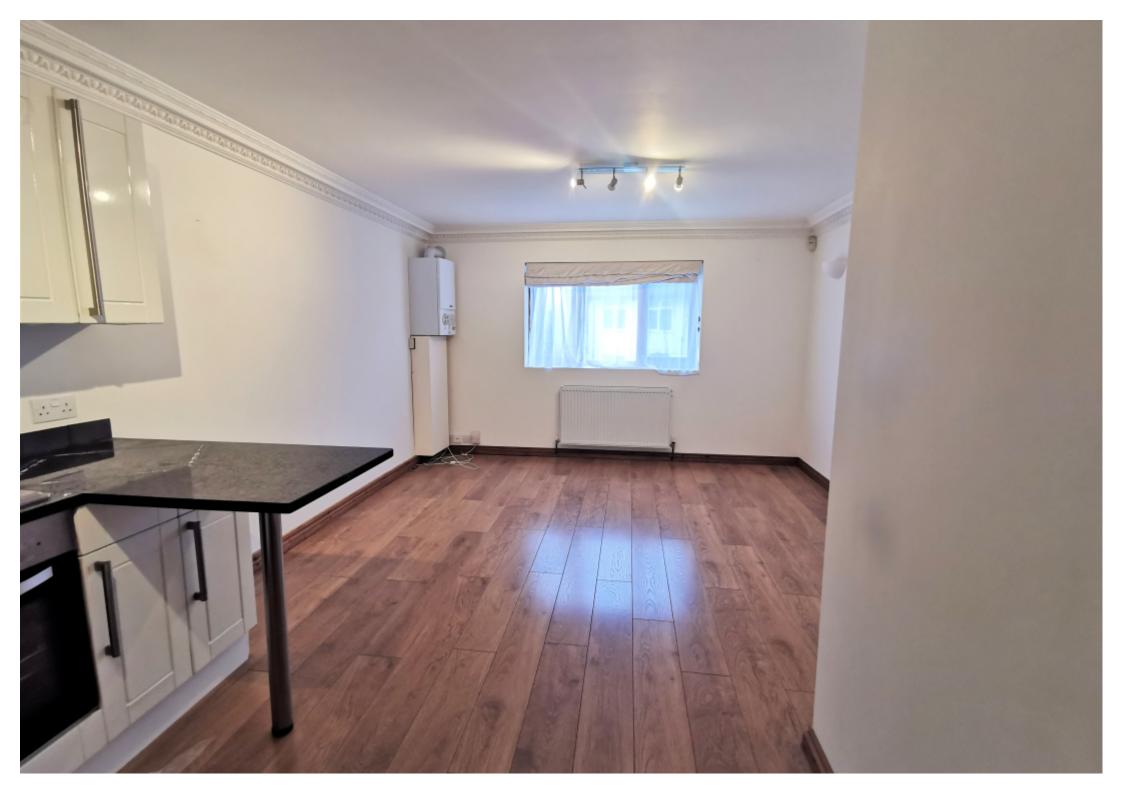

## Step Inside

### **Property Description**

A well presented one bedroom first floor flat within a very short walk of the mainline station. The property comprises a through living room/kitchen, a bright double bedroom, modern bathroom and wooden flooring throughout. Residents parking. Unfurnished. AVAILABLE 24th JANUARY. Sorry, no pets.

Open Plan Kitchen/Living - 18'8" x 12'4"

Bedroom - 12'4" x 9'1"

Bathroom - 7'5" x 5'5"

Telephone: 01727 761 816

www.attewellhardwickeandleahy.co.uk