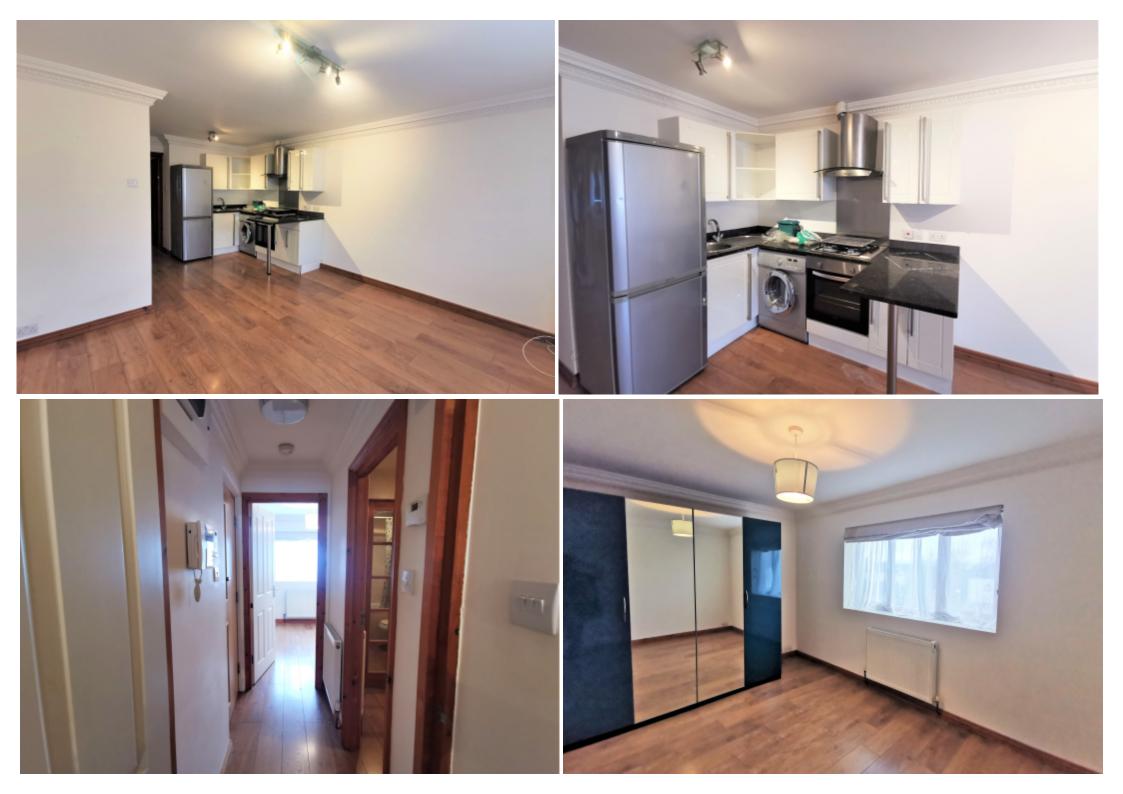

## Step Inside

### **Property Description**

A well presented one bedroom first floor flat within a very short walk of the mainline station. The property comprises a through living room/kitchen, a bright double bedroom, modern bathroom and wooden flooring throughout. Residents parking. Unfurnished. AVAILABLE 24th JANUARY. Sorry, no pets.

Open Plan Kitchen/Living - 18'8" x 12'4"

Bedroom - 12'4" x 9'1"

Bathroom - 7'5" x 5'5"

Telephone: 01727 761 816

www.attewellhardwickeandleahy.co.uk