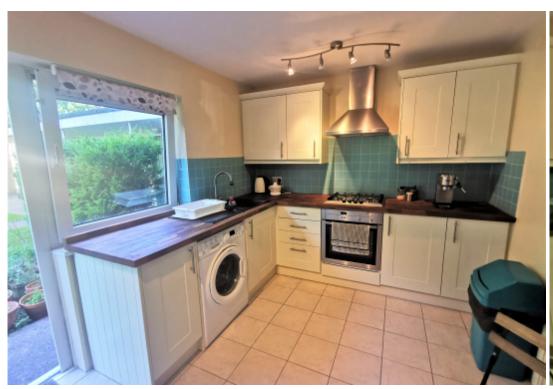

## **Property Description**

Exceptionally spacious two bedroom ground floor flat with direct access onto a well kept communal garden. The living/dining room extends to 16' with large windows overlooking well established trees to the front. Both bedrooms are doubles and the bathroom is beautifully appointed with a shower over the 'P' shaped bath. The immaculate kitchen has space to dine along with a rear door directly onto pretty communal gardens. St Paul's Place is quietly located off Hatfield Road with easy access to local shops and St Albans City Station. AVAILABLE MID NOVEMBER. FURNISHED.