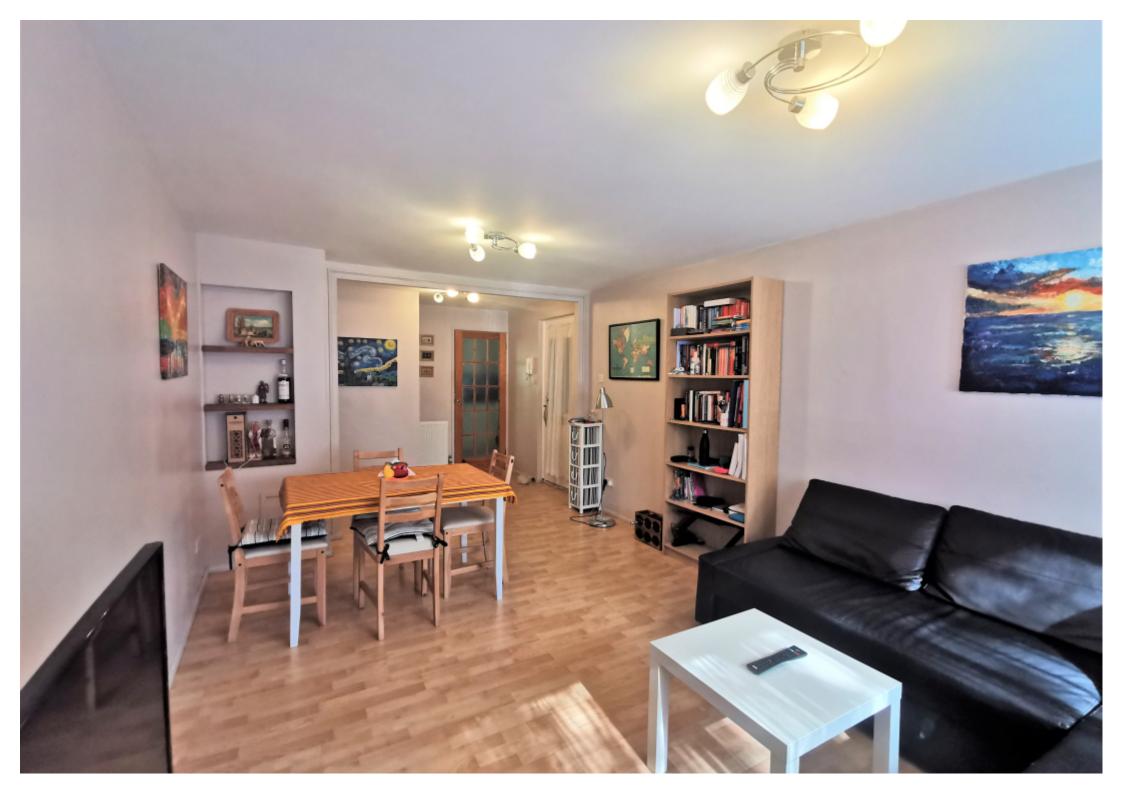

## **Property Description**

Exceptionally spacious two bedroom ground floor flat with direct access onto a well kept communal garden. The living/dining room extends to 16' with large windows overlooking well established trees to the front. Both bedrooms are doubles and the bathroom is beautifully appointed with a shower over the 'P' shaped bath. The immaculate kitchen has space to dine along with a rear door directly onto pretty communal gardens. St Paul's Place is quietly located off Hatfield Road with easy access to local shops and St Albans City Station. AVAILABLE MID NOVEMBER. FURNISHED.