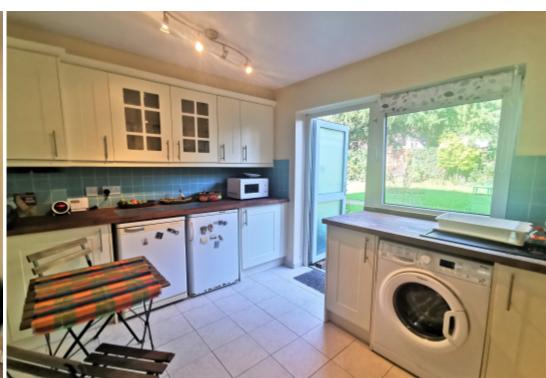

## **Property Description**

Exceptionally spacious two bedroom ground floor flat with direct access onto a well kept communal garden. The living/dining room extends to 16' with large windows overlooking well established trees to the front. Both bedrooms are doubles and the bathroom is beautifully appointed with a shower over the 'P' shaped bath. The immaculate kitchen has space to dine along with a rear door directly onto pretty communal gardens. St Paul's Place is quietly located off Hatfield Road with easy access to local shops and St Albans City Station. AVAILABLE MID NOVEMBER. FURNISHED.